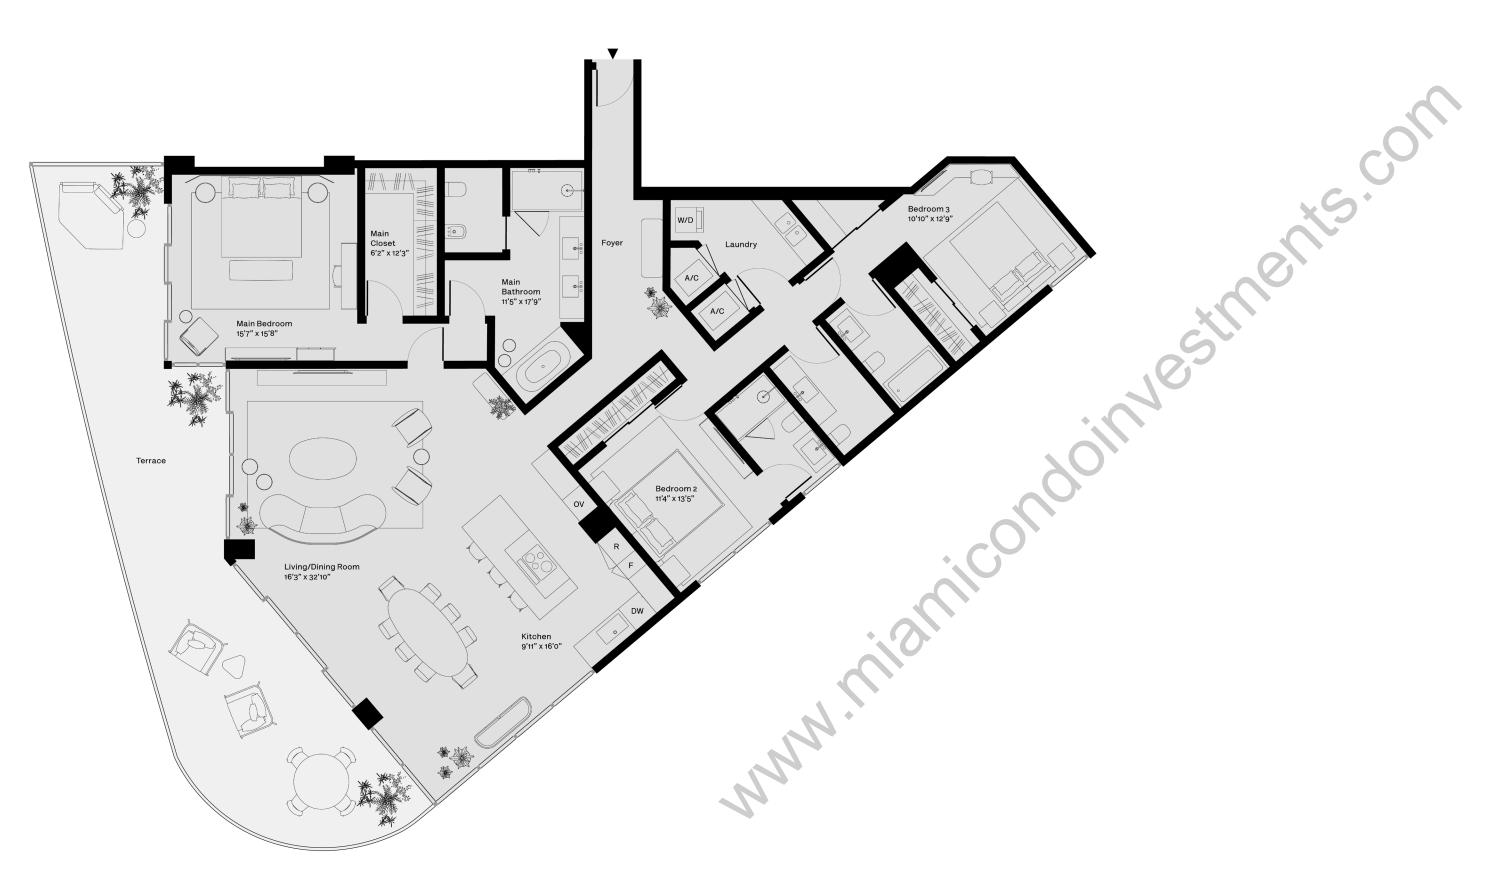

## 01 Baia

3 Bedrooms 3.5 Bathrooms Water Front View Terrace

Indoor: 2,495 SF / 232 SM

Outdoor: 692 SF / 64 SM

Total: 3,187 SF / 296 SM

STATED DIMENSIONS AND SQUARE FOOTAGES ARE MEASURED TO THE EXTERIOR BOUNDARIES OF THE EXTERIOR WALLS AND THE CENTERLINE OF INTERIOR DEMISING WALLS AND IN FACT VARIES FROM THE SQUARE FOOT-AGE AND DIMENSIONS THAT WOULD BE DETERMINED BY USING THE DESCRIPTION AND DEFINITION OF THE "UNIT" SET FORTH IN THE DECLARATION (WHICH GENERALLY ONLY INCLUDES THE INTERIOR AIRSPACE BETWEEN THE PERIMETER WALLS AND EXCLUDES ALL INTERIOR STRUCTURAL COMPONENTS AND OTHER COMMON ELEMENTS). THIS METHOD IS GENERALLY USED IN SALES MATERIALS AND IS PROVIDED TO ALLOW A PROSPECTIVE BUYER TO COMPARE THE UNITS WITH UNITS IN OTHER CONDOMINIUM PROJECTS THAT UTILIZE THE SAME METHOD. FOR THE SQUARE FOOTAGE OF THE UNIT, CALCULATED IN ACCORDANCE WITH THE DEFINITION SET FORTH IN THE DECLARATION, WHICH WILL BE SMALLER THAN STATED ABOVE, SEE THE DECLARATION. ALL DIMENSIONS ARE ESTIMATES WHICH WILL VARY WITH ACTUAL CONSTRUCTION, AND ALL FLOOR PLANS, SPECIFICATIONS AND OTHER DEVELOPMENT PLANS ARE SUBJECT TO CHANGE AND WILL NOT NECESSARILY ACCURATELY REFLECT THE FINAL PLANS AND SPECIFICATIONS FOR THE DEVELOPMENT. ALL DEPICTIONS OF FURNITURE, APPLI-ANCES, COUNTERS, SOFFITS, FLOOR COVERINGS AND OTHER MATTERS OF DETAIL, INCLUDING, WITHOUT LIMITATION, ITEMS OF FINISH AND DECORATION, ARE CONCEPTUAL ONLY AND ARE NOT NECESSARILY INCLUDED IN EACH UNIT. SAID ITEMS ARE ONLY INCLUDED IF AND TO THE EXTENT PROVIDED IN YOUR PURCHASE AGREEMENT. PLEASE NOTE THAT THE "TOTAL" AREA LISTED HEREON INCLUDES THE PROPOSED SQUARE FOOTAGE OF TERRACE, WHICH IS NOT PART OF THE BOUNDARIES OF THE UNIT AS SET FORTH ON THE DECLARATION. ORAL REPRESENTATIONS CANNOT BE RELIED UPON AS CORRECTLY STATING THE REPRESENTATIONS OF THE DEVEL-OPER. FOR CORRECT REPRESENTATIONS, MAKE REFERENCE TO THIS BROCHURE AND TO THE DOCUMENTS REQUIRED BY SECTION 718.503, FLORIDA STATUTES, TO BE FURNISHED BY A DEVELOPER TO A BUYER OR LESSEE.