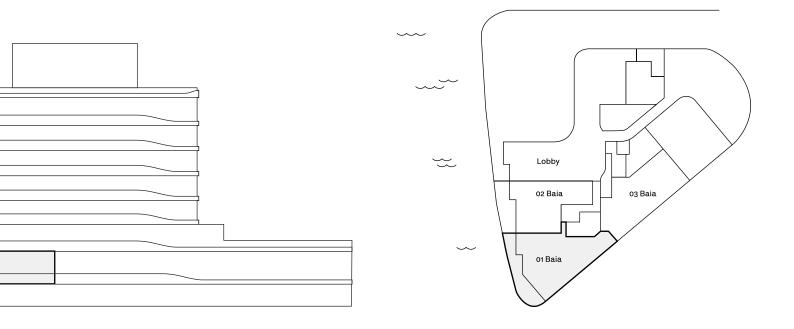

## 01 Baia

3 Bedrooms 3.5 Bathrooms Water Front View Terrace

Indoor: 2,495 SF / 232 SM

Outdoor: 692 SF / 64 SM

Total: 3,187 SF / 296 SM

STATED DIMENSIONS AND SQUARE FOOTAGES ARE MEASURED TO THE EXTERIOR BOUNDARIES OF THE EXTERIOR WALLS AND THE CENTERLINE OF INTERIOR DEMISING WALLS AND IN FACT VARIES FROM THE SQUARE FOOT-AGE AND DIMENSIONS THAT WOULD BE DETERMINED BY USING THE DESCRIPTION AND DEFINITION OF THE "UNIT" SET FORTH IN THE DECLARATION (WHICH GENERALLY ONLY INCLUDES THE INTERIOR AIRSPACE BETWEEN THE PERIMETER WALLS AND EXCLUDES ALL INTERIOR STRUCTURAL COMPONENTS AND OTHER COMMON ELEMENTS). THIS METHOD IS GENERALLY USED IN SALES MATERIALS AND IS PROVIDED TO ALLOW A PROSPECTIVE BUYER TO COMPARE THE UNITS WITH UNITS IN OTHER CONDOMINIUM PROJECTS THAT UTILIZE THE SAME METHOD. FOR THE SQUARE FOOTAGE OF THE UNIT, CALCULATED IN ACCORDANCE WITH THE DEFINITION SET FORTH IN THE DECLARATION, WHICH WILL BE SMALLER THAN STATED ABOVE, SEE THE DECLARATION. ALL DIMENSIONS ARE ESTIMATES WHICH WILL VARY WITH ACTUAL CONSTRUCTION, AND ALL FLOOR PLANS, SPECIFICATIONS AND OTHER DEVELOPMENT PLANS ARE SUBJECT TO CHANGE AND WILL NOT NECESSARILY ACCURATELY REFLECT THE FINAL PLANS AND SPECIFICATIONS FOR THE DEVELOPMENT. ALL DEPICTIONS OF FURNITURE, APPLI-ANCES, COUNTERS, SOFFITS, FLOOR COVERINGS AND OTHER MATTERS OF DETAIL, INCLUDING, WITHOUT LIMITATION, ITEMS OF FINISH AND DECORATION, ARE CONCEPTUAL ONLY AND ARE NOT NECESSARILY INCLUDED IN EACH UNIT. SAID ITEMS ARE ONLY INCLUDED IF AND TO THE EXTENT PROVIDED IN YOUR PURCHASE AGREEMENT. PLEASE NOTE THAT THE "TOTAL" AREA LISTED HEREON INCLUDES THE PROPOSED SQUARE FOOTAGE OF TERRACE, WHICH IS NOT PART OF THE BOUNDARIES OF THE UNIT AS SET FORTH ON THE DECLARATION. ORAL REPRESENTATIONS CANNOT BE RELIED UPON AS CORRECTLY STATING THE REPRESENTATIONS OF THE DEVEL-OPER. FOR CORRECT REPRESENTATIONS, MAKE REFERENCE TO THIS BROCHURE AND TO THE DOCUMENTS REQUIRED BY SECTION 718.503, FLORIDA STATUTES, TO BE FURNISHED BY A DEVELOPER TO A BUYER OR LESSEE.