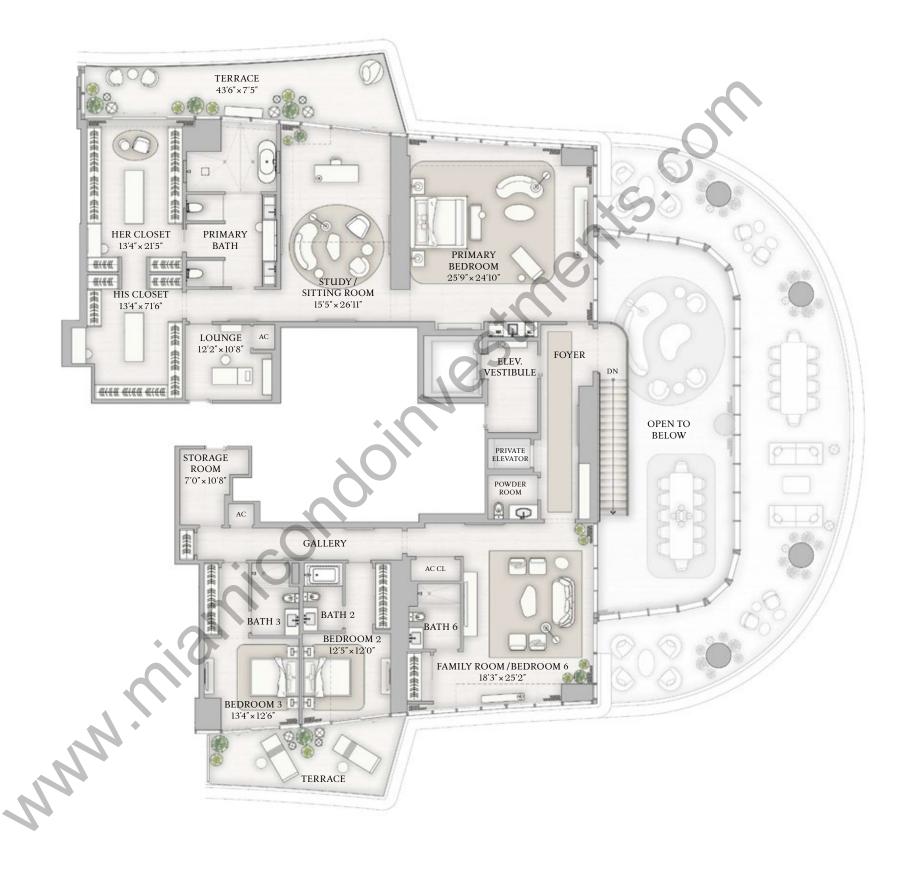

STREGIS

MIAMI The residences

SKY VILLA

A FLOOR 19, UPPER LEVEL

UPPER LEVEL INTERIOR 4,472 SF | 416 SQM UPPER LEVEL EXTERIOR

578 SF | 53 SQM

TOTAL INTERIOR 9,277 SF | 862 SQM

TOTAL EXTERIOR 2,253 SF | 209 SQM

5 BEDROOMS 7 BATHROOMS 2 POWDER ROOMS DOUBLE HEIGHT GREAT ROOM EXPANSIVE DOUBLE HEIGHT TERRACE PRIMARY SUITE WITH OFFICE FAMILY ROOM / GAME ROOM FAMILY ROOM / BEDROOM 6 INTERNAL ELEVATOR SERVICE SUITE

The dimensions stated for this Unit floor plan are approximate because there are various recognized methods for calculating the square footage of a Unit. The square footage of a Unit. The square footage of a Unit. The square footage stated here is calculated from the exterior boundaries of the exterior walls to the centerline of interior demising walls without deductions for cutouts, curves, or architectural features. This method typically results in quoted dimensions greater than the dimensions that would be determined by using other accepted methods. The definition of "Unit" and the calculation method to be relied upon is set forth in Developer's prospectus and the method set forth in the Developer's prospectus may result in a square footage calculation less than the method used here. Dimensions and Unit configuration may change during construction. The furniture illustrated is not included with purchase; the floorplan layout is not a guarantee on your use of space but is one example of uses of space. Consult the Developer's prospectus to understand the calculation of the Unit square footage and dimensions and what is included with purchase. Prices are not based on the square footage no matter the method of calculation of Unit dimensions and all prices are subject to change at any time.