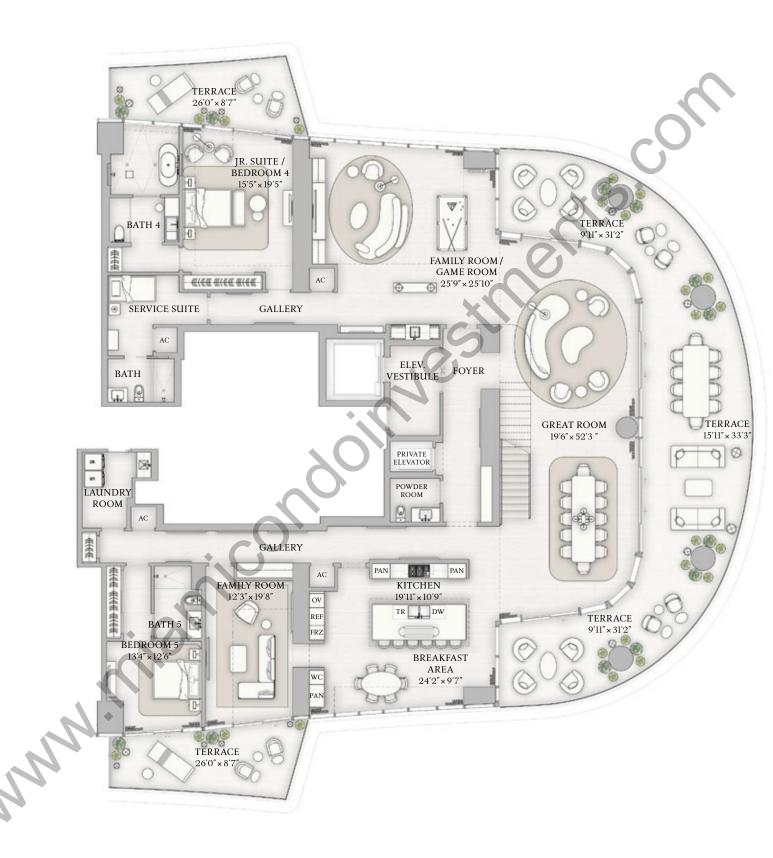

SKY VILLA

A FLOOR 19, LOWER LEVEL

LOWER LEVEL INTERIOR 4,805 SF | 446 SQM LOWER LEVEL EXTERIOR 1,675 SF | 156 SQM

TOTAL INTERIOR 9,277 SF | 862 SQM

TOTAL EXTERIOR 2,253 SF | 209 SQM

5 BEDROOMS

7 BATHROOMS 2 POWDER ROOMS DOUBLE HEIGHT GREAT ROOM EXPANSIVE DOUBLE HEIGHT TERRACE PRIMARY SUITE WITH OFFICE FAMILY ROOM / GAME ROOM FAMILY ROOM / BEDROOM 6 INTERNAL ELEVATOR SERVICE SUITE

The dimensions stated for this Unit floor plan are approximate because there are various recognized methods for calculating the square footage of a Unit. The square footage of a Unit is in quoted dimensions greater than the dimensions that would be determined by using other accepted methods. The definition of "Unit" and the nethod used here. Dimensions and Unit configuration may change during construction. The furniture included with purchase; the floorplan layout is not a guarantee on your use of space. Consult the Developer's prospectus to understand the calculation of Unit square footage and dimensions and all prices are subject to change at any time.