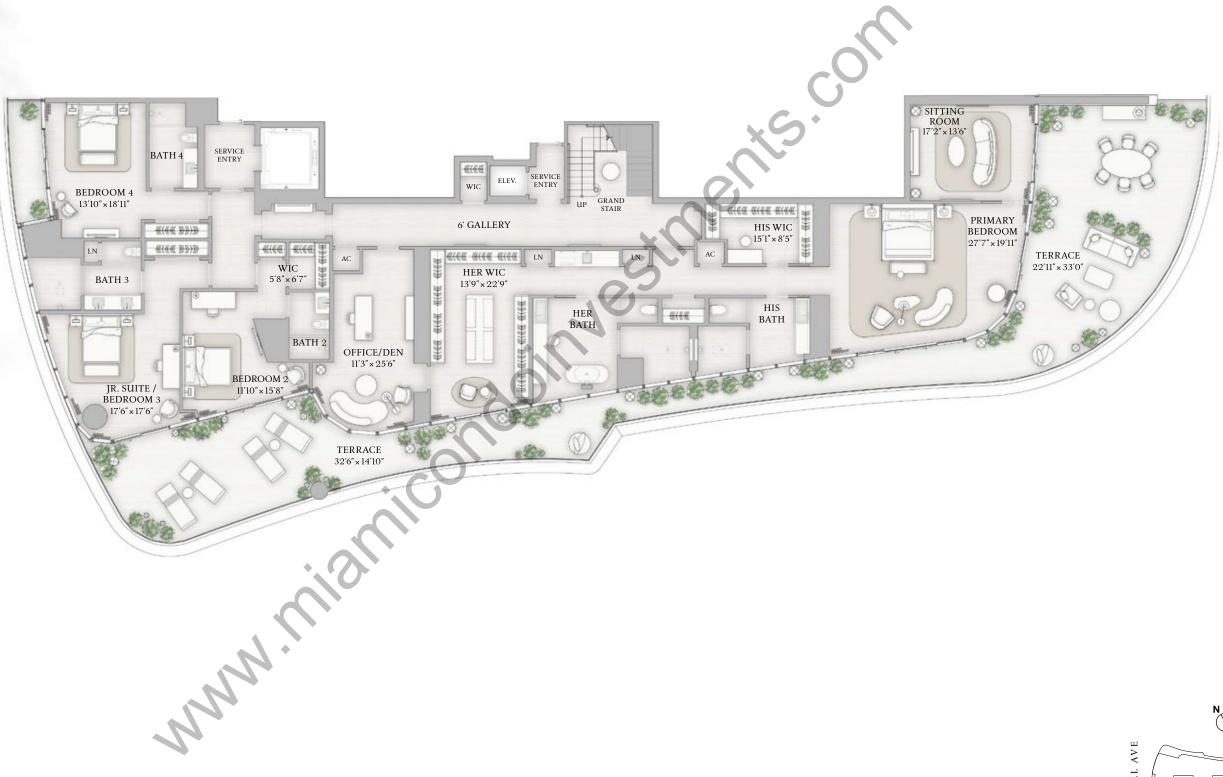

PENTHOUSE

## UPH B FLOORS 48-49, UPPER LEVEL

UPPER LEVEL INTERIOR 4,744 SF | 441 SQM UPPER LEVEL EXTERIOR 1,311 SF | 122 SQM

TOTAL INTERIOR 9,968 SF | 927 SQM

TOTAL EXTERIOR 5,546 SF | 517 SQM

5 BEDROOMS 7 BATHROOMS 2 POWDER ROOMS PRIVATE SUNDECK PRIVATE POOL & SPA SUMMER KITCHEN WINDOWED SERVICE SUITE INTERNAL ELEVATOR

The dimensions stated for this Unit floor plan are approximate because there are various recognized methods for calculating the square footage of a Unit. The square footage of a Unit. The square footage of a Unit. The square footage stated here is calculated from the exterior boundaries of the exterior walls to the centerline of interior demising walls without deductions for cutouts, curves, or architectural features. This method typically results in quoted dimensions greater than the dimensions that would be determined by using other accepted methods. The definition of "Unit" and the calculation method to be relied upon is set forth in Developer's prospectus and the method set forth in the Developer's prospectus may result in a square footage calculation less than the method used here. Dimensions and Unit configuration may change during construction. The furniture illustrated is not included with purchase; the floorplan layout is not a guarantee on your use of space but is one example of uses of space. Consult the Developer's prospectus to understand the calculation of the Unit square footage and dimensions and what is included with purchase. Prices are not based on the square footage no matter the method of calculation of Unit dimensions and all prices are subject to change at any time.