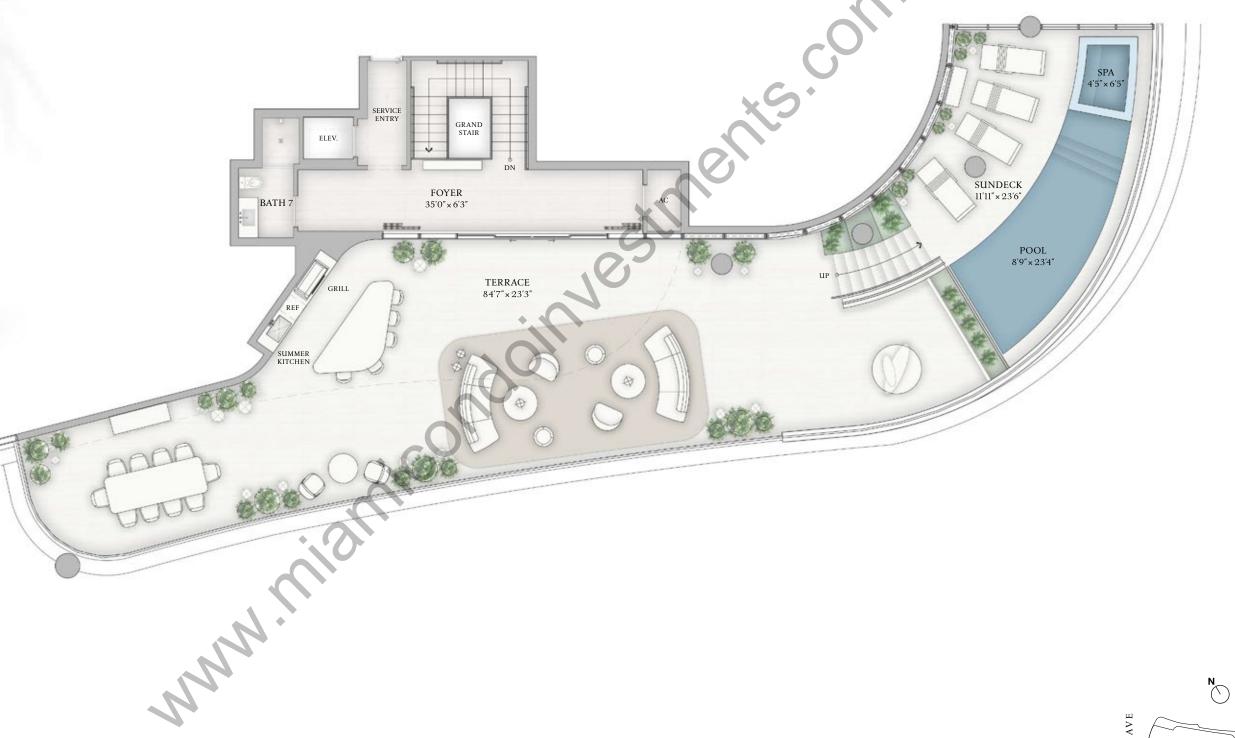

PENTHOUSE

UPH B ROOF TERRACE

ROOF TERRACE INTERIOR 480 SF | 45 SQM ROOF TERRACE EXTERIOR

2,390 SF | 223 SQM

TOTAL INTERIOR 9,968 SF | 927 SQM

TOTAL EXTERIOR 5,546 SF | 517 SQM

5 BEDROOMS 7 BATHROOMS 2 POWDER ROOMS PRIVATE SUNDECK PRIVATE POOL & SPA SUMMER KITCHEN WINDOWED SERVICE SUITE INTERNAL ELEVATOR

The dimensions stated for this Unit floor plan are approximate because there are various recognized methods for calculating the square footage of a Unit. The square footage of a Unit. The square footage of a Unit. The square footage stated here is calculated from the exterior boundaries of the exterior walls to the centerline of interior demising walls without deductions for cutouts, curves, or architectural features. This method typically results in quoted dimensions greater than the dimensions that would be determined by using other accepted methods. The definition of "Unit" and the calculation method to be relied upon is set forth in Developer's prospectus and the method set forth in the Developer's prospectus may result in a square footage calculation less than the method used here. Dimensions and Unit configuration may change during construction. The furniture illustrated is not included with purchase; the floorplan layout is not a guarantee on your use of space but is one example of uses of space. Consult the Developer's prospectus to understand the calculation of the Unit square footage and dimensions and what is included with purchase. Prices are not based on the square footage no matter the method of calculation of Unit dimensions and all prices are subject to change at any time.