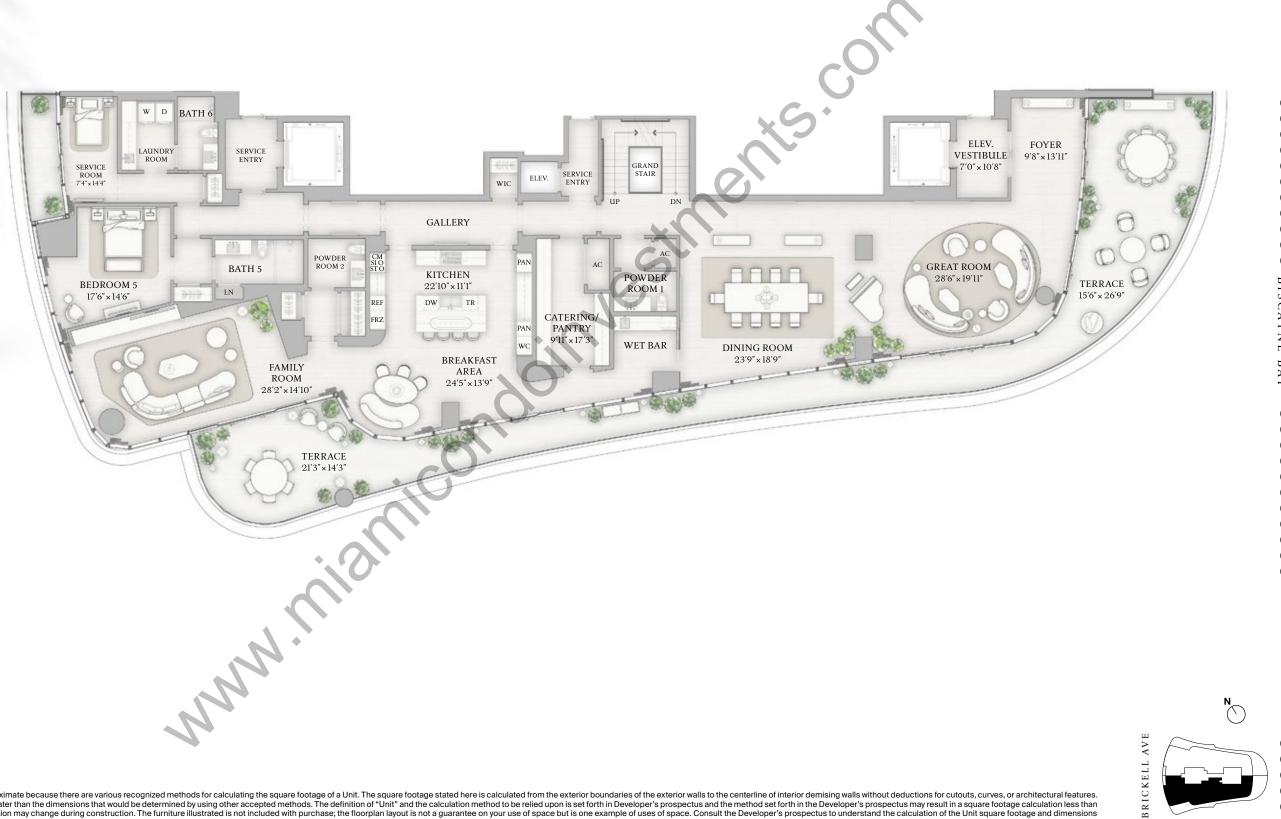

PENTHOUSE

UPH B FLOORS 48-49, LOWER LEVEL

LOWER LEVEL INTERIOR 4,744 SF | 441 SQM LOWER LEVEL EXTERIOR 1,845 SF | 172 SQM

TOTAL INTERIOR 9,968 SF | 927 SQM

TOTAL EXTERIOR 5,546 SF | 517 SQM

5 BEDROOMS 7 BATHROOMS 2 POWDER ROOMS PRIVATE SUNDECK PRIVATE POOL & SPA SUMMER KITCHEN WINDOWED SERVICE SUITE INTERNAL ELEVATOR

The dimensions stated for this Unit floor plan are approximate because there are various recognized methods for calculating the square footage of a Unit. The square footage of a Unit. The square footage of a Unit. The square footage stated here is calculated from the exterior boundaries of the exterior walls to the centerline of interior demising walls without deductions for cutouts, curves, or architectural features. This method typically results in quoted dimensions greater than the dimensions that would be determined by using other accepted methods. The definition of "Unit" and the calculation method to be relied upon is set forth in Developer's prospectus and the method set forth in the Developer's prospectus may result in a square footage calculation less than the method used here. Dimensions and Unit configuration may change during construction. The furniture illustrated is not included with purchase; the floorplan layout is not a guarantee on your use of space but is one example of uses of space. Consult the Developer's prospectus to understand the calculation of the Unit square footage and dimensions and what is included with purchase. Prices are not based on the square footage no matter the method of calculation of Unit dimensions and all prices are subject to change at any time.