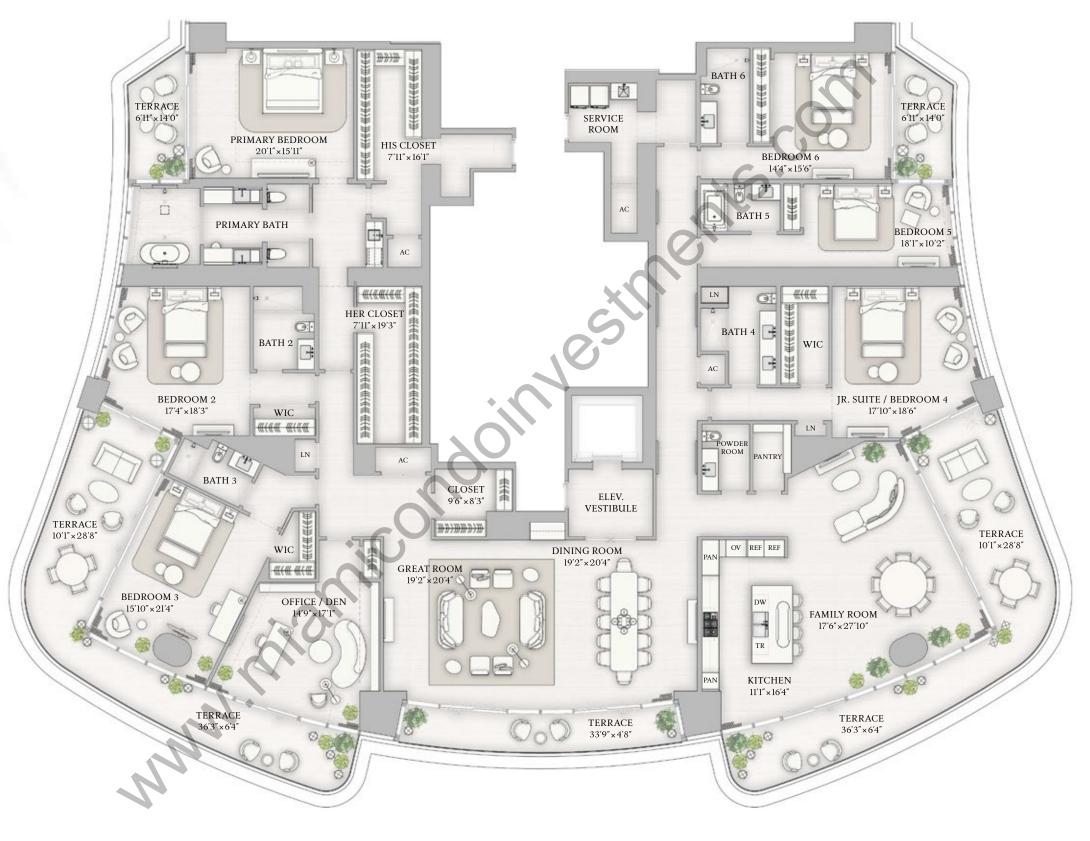

## STREGIS MIAMI THE RESIDENCES

PENTHOUSE

## MPH C

FLOOR 47

INTERIOR 6,835 SF | 635 SQM

EXTERIOR 1,335 SF | 124 SQM

6 BEDROOMS

6 BATHROOMS

POWDER ROOM

OFFICE

EAT-IN KITCHEN AND FAMILY ROOM

The dimensions stated for this Unit floor plan are approximate because there are various recognized methods for calculating the square footage of a Unit. The square footage of a Unit is nethod typically results in quoted dimensions greater than the dimensions that would be determined by using other accepted methods. The definition of "Unit" and the calculation method to be relied upon is set forth in Developer's prospectus and the method set forth in the Developer's prospectus may result in a square footage calculation less than the method used here. Dimensions and Unit configuration may change during construction. The furniture illustrated is not included with purchase; the floorplan layout is one example of uses of space. Consult the Developer's prospectus to understand the calculation of the Unit square footage and dimensions and all prices are subject to change at any time.