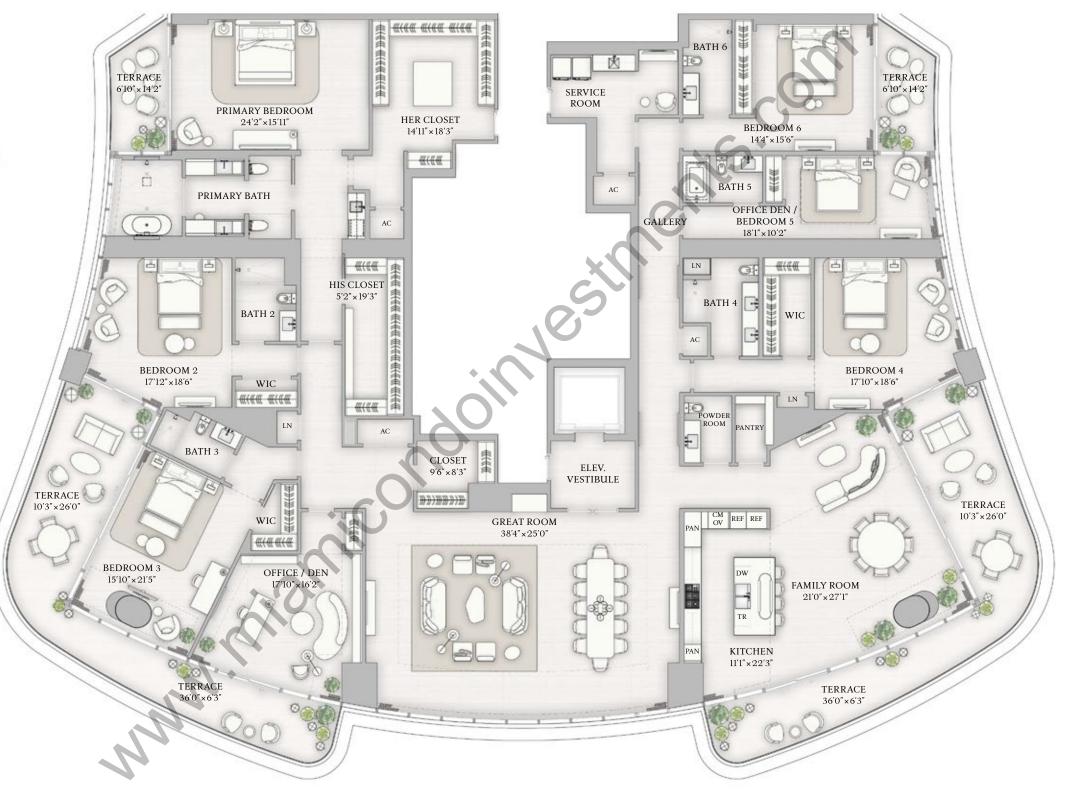

## STREGIS MIAMI THE RESIDENCES

LPH C

FLOOR 46

INTERIOR 6,945 SF | 645 SQM EXTERIOR 1,184 SF | 110 SQM

6 BEDROOMS
6 BATHROOMS
POWDER ROOM

OFFICE

EAT-IN KITCHEN AND FAMILY ROOM

The dimensions stated for this Unit floor plan are approximate because there are various recognized methods for calculating the square footage of a Unit. The square footage of a Unit. The square footage of a Unit is not provided from the exterior boundaries of the exterior boundaries of the exterior boundaries of the exterior demissions greater than the dimensions greater than the dimensions greater than the dimensions greater than the dimensions greater than the deminsions greater than the demissions greater than the dimensions greater than the deminsions greater than the dimensions greater than the greater footage accounts greater than the greater footage and the exterior boundaries of the