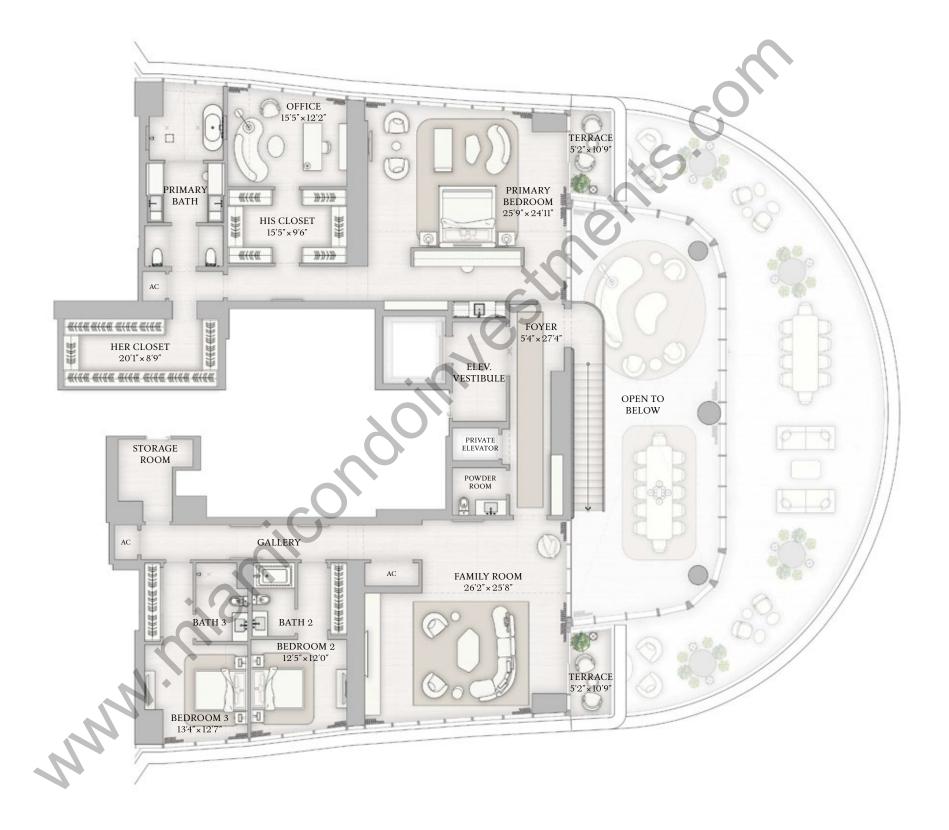

STREGIS
MIAMI
THE RESIDENCES

PENTHOUSE

T T T

FLOORS 46-47, UPPER LEVEL

UPPER LEVEL INTERIOR
3,915 SF | 364 SQM

UPPER LEVEL EXTERIOR
122 SF | 11 SQM

TOTAL INTERIOR 8,687 SF | 807 SQM TOTAL EXTERIOR 1,651 SF | 153 SQM

6 BEDROOMS
7 BATHROOMS
2 POWDER ROOMS
DOUBLE HEIGHT GREAT ROOM
EXPANSIVE DOUBLE HEIGHT TERRACE
PRIMARY SUITE WITH OFFICE
GAME ROOM
FAMILY ROOM
INTERNAL ELEVATOR
SERVICE SUITE

The dimensions stated for this Unit floor plan are approximate because there are various recognized methods for calculating the square footage of a Unit. The square footage of a Unit is nethod typically results in quoted dimensions greater than the dimensions that would be determined by using other accepted methods. The definition of "Unit" and the calculation method to be relied upon is set forth in Developer's prospectus and the method set forth in the Developer's prospectus may result in a square footage calculation less than the method used here. Dimensions and Unit configuration may change during construction. The furniture illustrated is not included with purchase; the floorplan layout is one example of uses of space. Consult the Developer's prospectus to understand the calculation of the Unit square footage and dimensions and all prices are subject to change at any time.