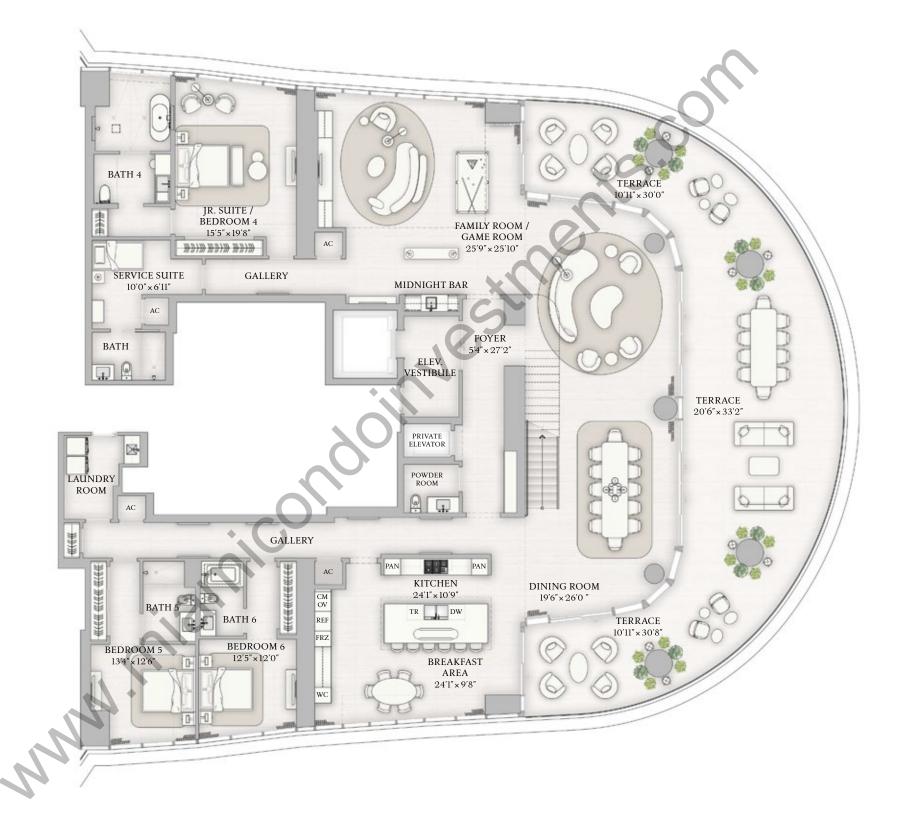

## LPH A

FLOORS 46-47, LOWER LEVEL

LOWER LEVEL INTERIOR 4,772 SF | 443 SQM LOWER LEVEL EXTERIOR 1,529 SF | 142 SQM

TOTAL INTERIOR 8,687 SF | 807 SQM TOTAL EXTERIOR 1,651 SF | 153 SQM

6 BEDROOMS
7 BATHROOMS
2 POWDER ROOMS
DOUBLE HEIGHT GREAT ROOM
EXPANSIVE DOUBLE HEIGHT TERRACE
PRIMARY SUITE WITH OFFICE
GAME ROOM
FAMILY ROOM
INTERNAL ELEVATOR
SERVICE SUITE

The dimensions stated for this Unit floor plan are approximate because there are various recognized methods for calculating the square footage of a Unit. The square footage of a Unit. The square footage of a Unit is not possible to the exterior boundaries of the e