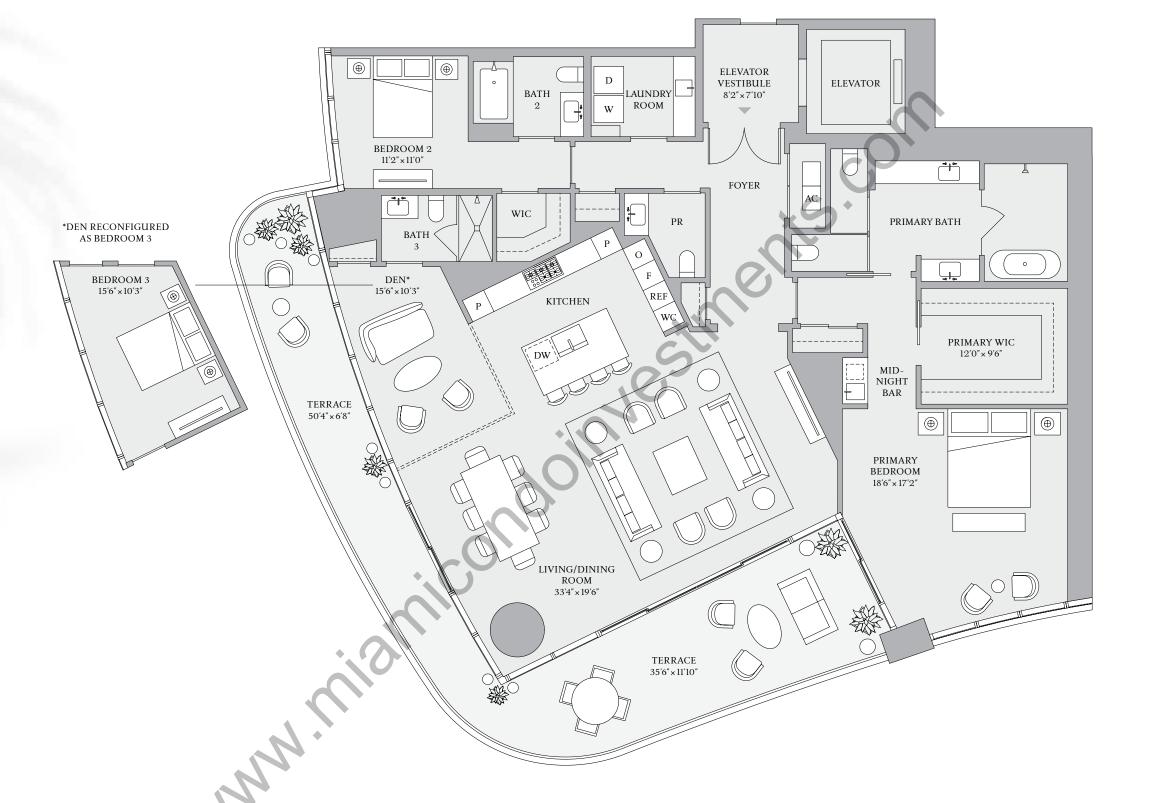

RESIDENCE

D

FLOORS 8-18, 21-30, 33-41

2 BEDROOMS

3 BATHROOMS

1 POWDER ROOM

INTERIOR 2,616 SF | 243 SQM EXTERIOR 590 SF | 54.8 SQM

ORAL REPRESENTATIONS CANNOT BE RELIED UPON AS CORRECTLY STATING REPRESENTATIONS OF THE DEVELOPER TO A BUYER OR LESSEE. The St. Regis Residences, Miami are developed by 1809 Brickell Property Owner, LLC ("Developer"). The St. Regis Residences, Miami are not owned, developed, or sold by Marriott International, Inc. or its affiliates ("Marriott"). The Developer uses the St. Regis marks under a license from Marriott, which has not confirmed the accuracy of any of the statements or representations made about the project by Developer. Sketches, renderings, or photographs depicting a floor plan are proposed only and the Developer reserves the right to modify, revise, or withdraw any or all of the same in Developer's sole discretion without prior notice. Locations and layouts of windows, doors, closets, plumbing fixtures, and structural and architectural design elements may vary from concept to actual construction. All depictions of appliances, plumbing fixtures, counters, counte