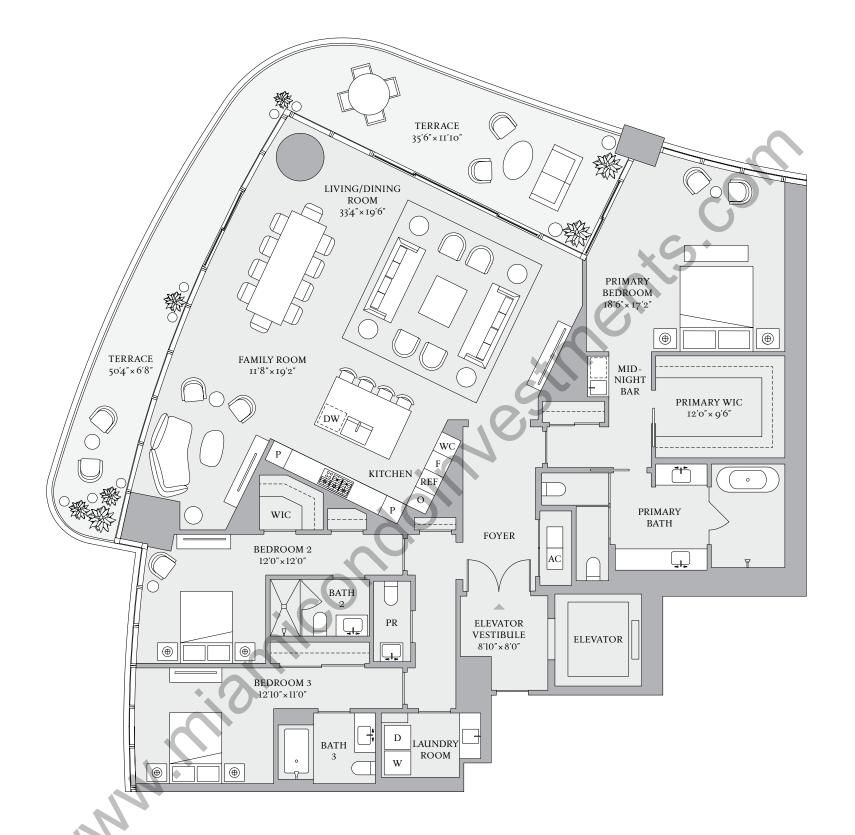

RESIDENCE

FLOORS 8-18, 21-30, 33-41

3 BEDROOMS
3 BATHROOMS
1 POWDER ROOM

INTERIOR 2,987 SF | 277.5 SQM EXTERIOR 590 SF | 54.8 SQM

STREGIS
MIAMI
THE RESIDENCES

RELATED & INTEGRA

The dimensions stated for this Unit floor plan are approximate because there are various recognized methods for calculating the square footage of a Unit. Th