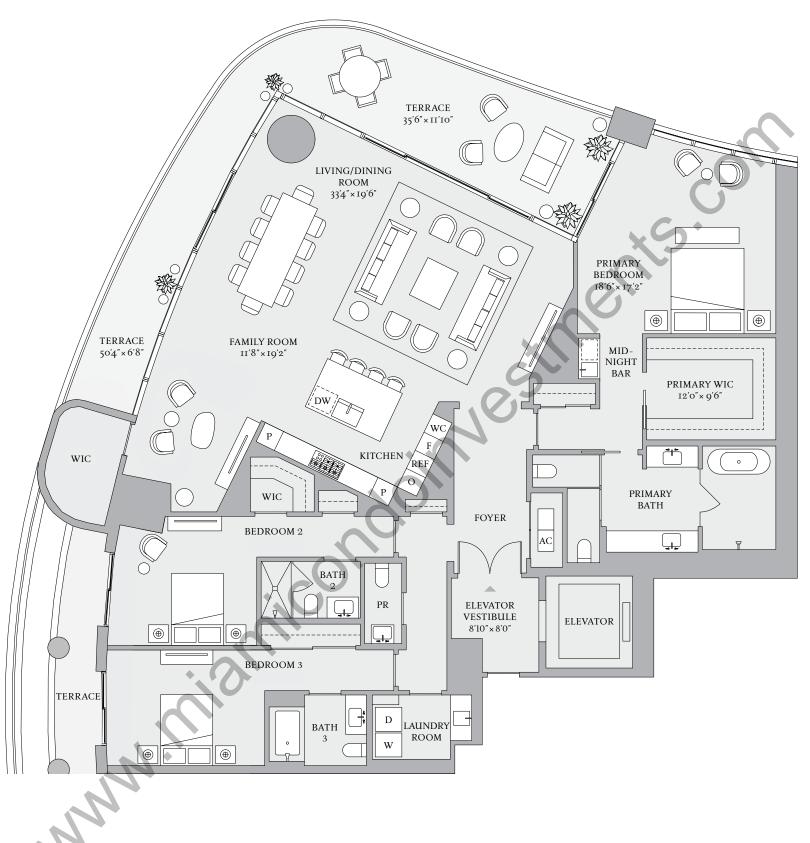

RESIDENCE

FLOOR 6

3 BEDROOMS 3 BATHROOMS 1 POWDER ROOM

INTERIOR 3,088 SF | 287 SQM EXTERIOR 601 SF | 56 SQM