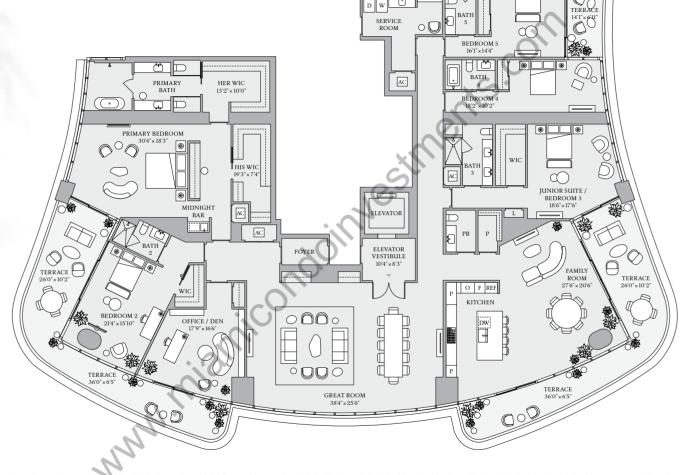

THE NEWPORT

 $\mathbf{C}$ 

FLOOR 45

5 BEDROOMS

5 BATHROOMS

1 POWDER ROOM

INTERIOR 6.408 SF | 595 SOM

EXTERIOR

1,094 SF | 102 SQM

RELATED W INTEGRA

The dimensions stated for this Unit floor plan are approximate because there are various recognized methods for calculating the square footage of a Unit. The square footage stated here is calculated from the exterior boundaries of the exterior volundaries of the exterior replication of the unit of the properties of the exterior boundaries of t