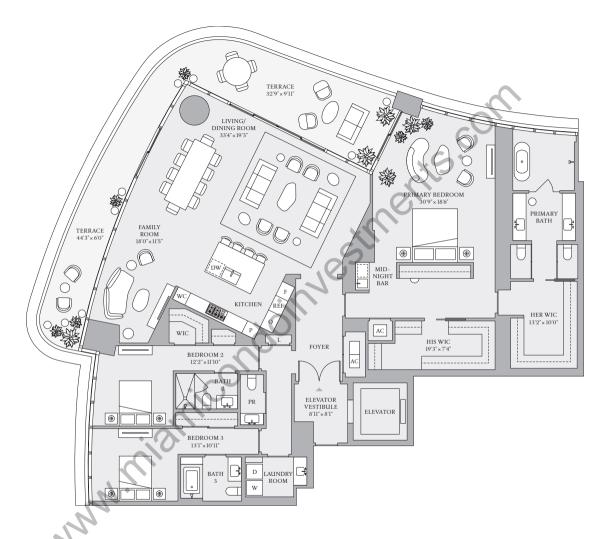

RESIDENCE

C FLOOR 20

3 BEDROOMS

3 BATHROOMS

1 POWDER ROOM

INTERIOR

3,420 SF | 318 SQM

EXTERIOR

590 SF | 55 SQM

The dimensions stated for this Unit floor plan are approximate because there are various recognized methods to real-cultainfilm the square footage of a Unit. The square footage calculated from the exterior boundaries of the exterior walls to the exterior wall to the exterior walls to the exterior walls to the exterior walls to the exterior walls to