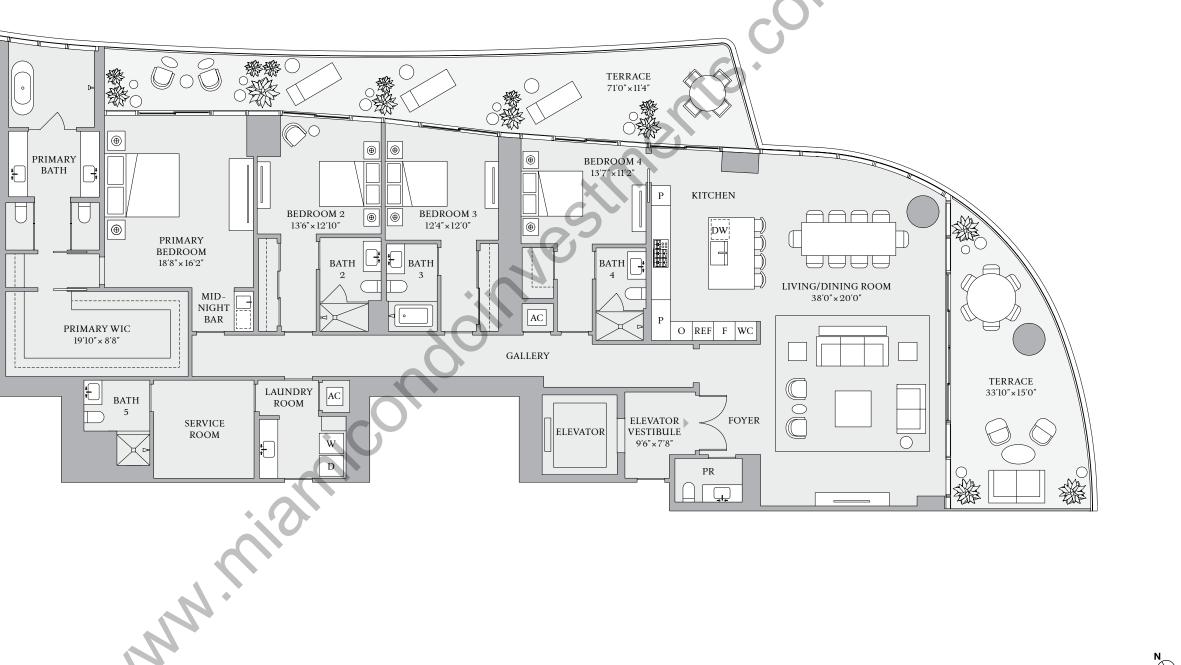

RESIDENCE

A FLOORS 8-18

4 BEDROOMS 5 BATHROOMS 1 POWDER ROOM

INTERIOR 3,712 SF | 344.9 SQM EXTERIOR 941 SF | 87.4 SQM

## RELATED 🖓 INTEGRA

The dimensions stated for this Unit floor plan are approximate because there are various recognized methods for calculating the square footage of a Unit. The square footage stated here is calculated from the exterior boundaries of the exterior walls to the centerline of interior demising walls without deductions for cutouts, curves, or architectural features. This method typically results in quoted dimensions greater than the dimensions that would be determined by using other accepted methods. The definition of "Unit" and the calculation method to be relied upon is set forth in Developer's prospectus and the method set forth in the Developer's prospectus may result in a square footage calculation less than the method here. Dimensions and Unit configuration may change during construction. The furniture illustrated is not included with purchase; the floorplan layout is one example of uses of space. Consult the Developer's prospectus to understand the calculation of the Unit square footage and dimensions and a guaranty on your use of space but is one example of uses of space. Consult the Developer's prospectus to understand the calculation of Unit dimensions and all prices are story time.