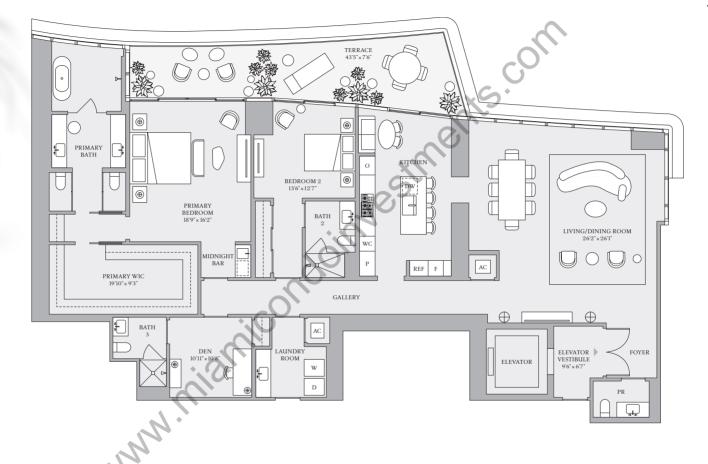

RESIDENCE

A FLOOR 32

2 BEDROOMS 3 BATHROOMS

1 POWDER ROOM
INTERIOR
2,954 SF | 274 SQM

EXTERIOR 349 SF | 32 SQM STREGIS
MIAMI
THE RESIDENCES

RELATED @ INTEGRA

The dimensions stated for this Unit floor plan are approximate because there are various recognized methods for calculation for because for large stated here is calculated from the exterior value to the exterior value to the exterior value of the exterior value of