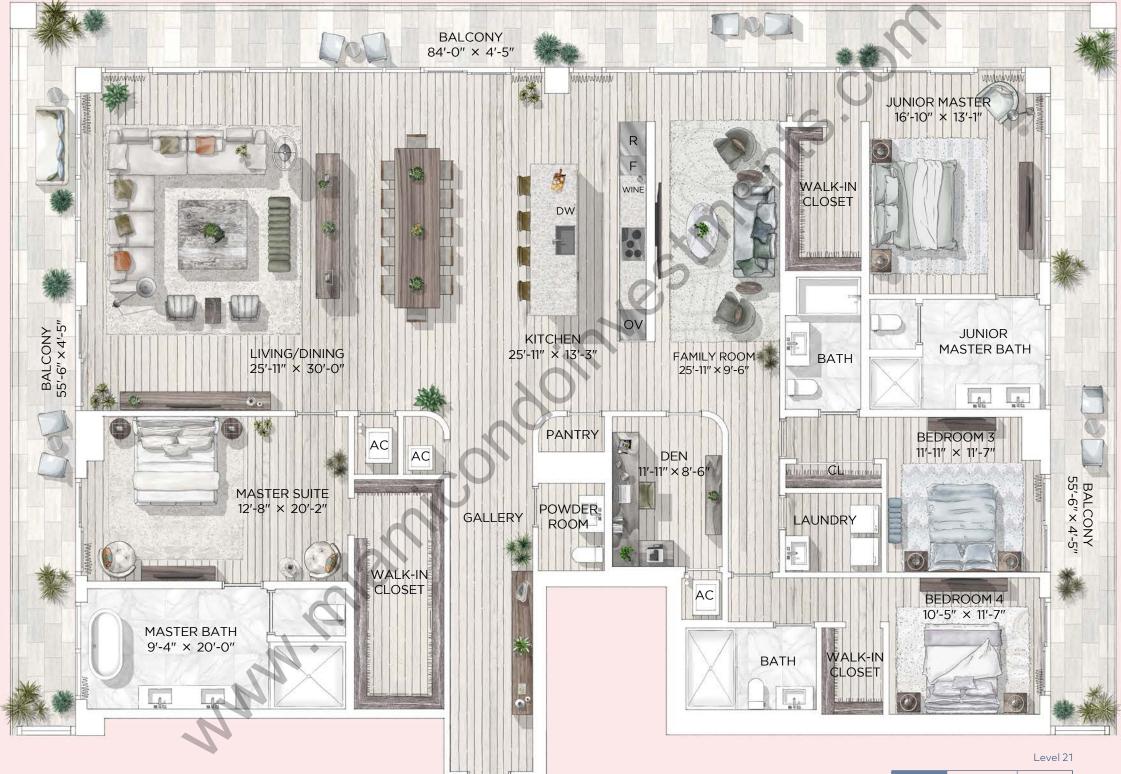

HIGHLIGHTS **4** Bedrooms 4 Bathrooms

**Den/Office** Walk-in Laundry Powder Room Wrap-Around Balcony

| INDOOR AREA                | OUTDOOR LIVING            | TOTAL AREA                 |
|----------------------------|---------------------------|----------------------------|
| <b>3723 ft<sup>2</sup></b> | <b>877 ft<sup>2</sup></b> | <b>4600 ft<sup>2</sup></b> |
| <b>346 m<sup>2</sup></b>   | <b>81 m<sup>2</sup></b>   | <b>427 m<sup>2</sup></b>   |