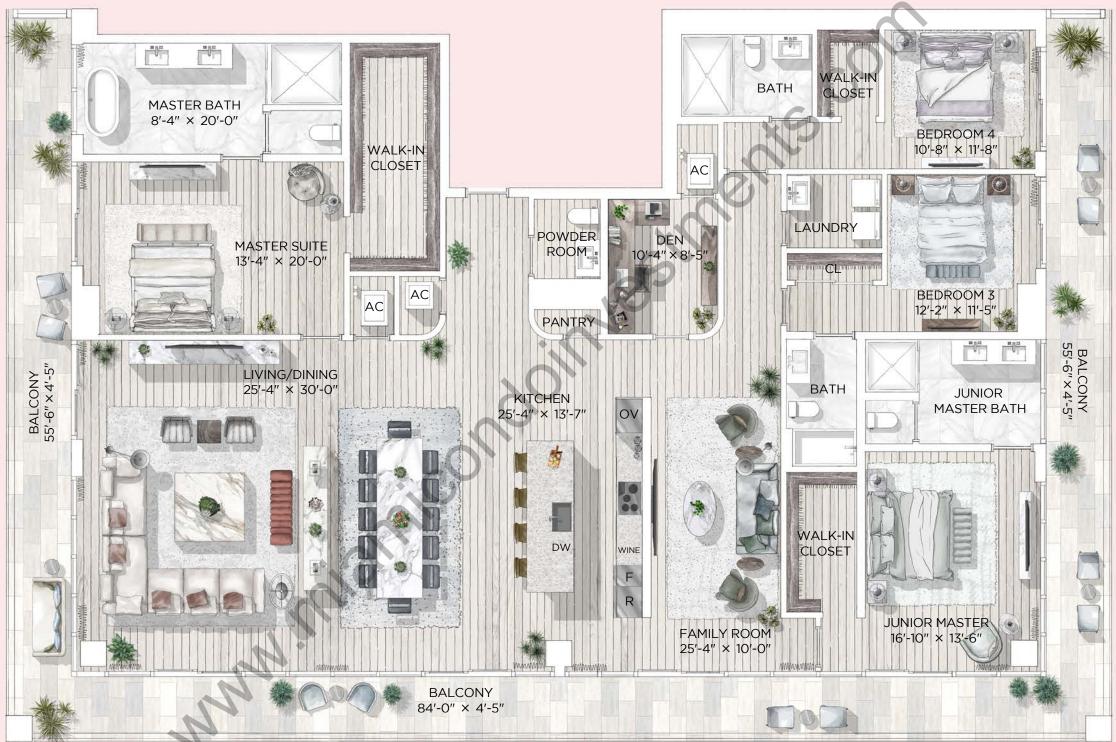

HIGHLIGHTS

4 Bedrooms 4 Bathrooms Powder Room

Den/Office Walk-in Laundry Wrap-Around Balcony 3555 ft<sup>2</sup>

330 m<sup>2</sup>

OUTDOOR LIVING

877 ft<sup>2</sup> 81 m<sup>2</sup> TOTAL AREA

4432 ft<sup>2</sup> 411 m<sup>2</sup> PENTHOUSE