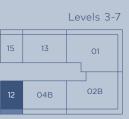

mon elements). This method is generally used in sales materials and is provided to allow a prospective buyer to compare the Units with units in other condominium projects that utilize the same method. Measurements of rooms set forth on this floor plan are generally taken at the farthest points of each given room (as if the room were a perfect rectangle), without regard for any cutouts or variations. Accordingly, the area of the actual room will typically be smaller than the product obtained by multiplying the stated length and width. All dimensions are estimates which will vary with actual construction, and all floor plans, specifications and other development plans are subject to change and will not necessarily accurately reflect the final plans and specifications for the development.





con