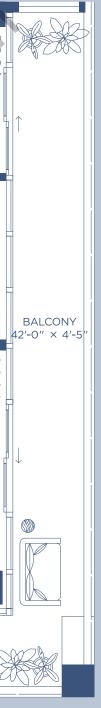

BALCONY 55'-6" x 4'-5"

×

Level 8 13 15 01 08B 04B

Þ

 $\oplus$ 

MASTER BEDROOM 15'-6" × 16'-0"

BEDROOM 2 11'-6" × 10'-0"

MASTER BATH 11'-0" × 9'-10"