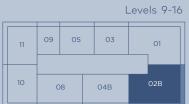

m projects that utilize the same method. Measurements of rooms set forth on this floor plan are generally taken at the farthest points of each given room (as if the room were a perfect rectangle), without regard for any cutouts or variations. Accordingly, the area of the actual room will typically be smaller than the product obtained by multiplying the stated length and width. All dimensions are estimates which will vary with actual construction, and all floor plans, specifications and other development plans are subject to change and will not necessarily accurately reflect the final plans and specifications for the development.



BALCONY 55'-6" x 4'-5"

×

Level 8 13 15 01 08B 04B

Þ

 $\oplus$ 

MASTER BEDROOM 15'-6" × 16'-0"

BEDROOM 2 11'-6" × 10'-0"

MASTER BATH 11'-0" × 9'-10"

CL



0

Ē

 $\sim\sim\sim$ 

## RESIDENCE LEVELS 3-16