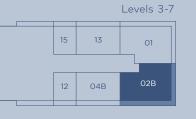

forth in the Declaration (which generally used in sales materials and is provided to allow a prospective buyer to compare the Units with units in other condominium projects that utilize the same method. Measurements of rooms set forth on this floor plan are generally taken at the farthest points of each given room (as if the room were a perfect rectangle), without regard for any cutouts or variations. Accordingly, the area of the actual room will typically be smaller than the product obtained by multiplying the stated length and width. All dimensions are estimates which will vary with actual construction, and all floor plans, specifications and other development plans are subject to change and will not necessarily accurately reflect the final plans and specifications for the development.



BALCONY 55'-6" x 4'-5"

×

Level 8 13 15 01 08B 04B

Þ

 $\oplus$ 

MASTER BEDROOM 15'-6" × 16'-0"

BEDROOM 2 11'-6" × 10'-0"

MASTER BATH 11'-0" × 9'-10"

CL



0

Ē

 $\sim\sim\sim$ 

## RESIDENCE LEVELS 3-16