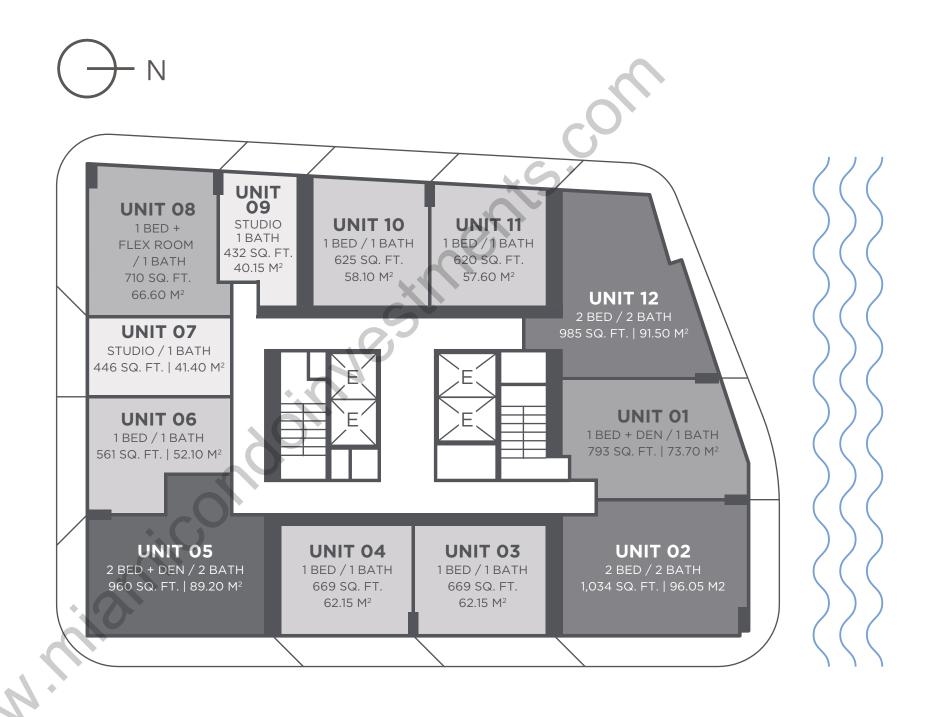

TYPICAL FLOOR PLATE

Newgaru

ARQUITECTONIC

CERVERA®

ORAL REPRESENTATIONS CANNOT BE RELIED UPON AS CORRECTLY STATING THE REPRESENTATIONS OF THE DEVELOPER. FOR CORRECT REPRESENTATIONS, MAKE REFERENCE TO THIS BROCHURE AND TO THE DOCUMENTS REQUIRED BY SECTION 718.503, FLORIDA STATUTES, TO BE FURNISHED BY A DEVELOPER TO A BUYER OR LESSEE.