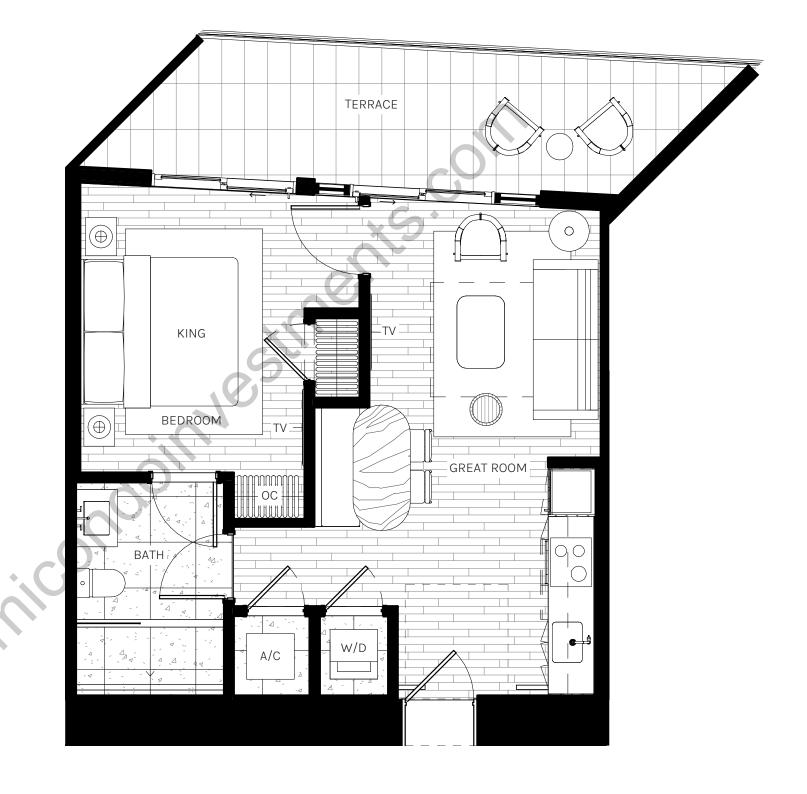

## **UNIT 11**

1BEDROOM 1BATHROOM

INTERIOR 620 SQ. FT. | 57.60 M<sup>2</sup>

EXTERIOR 146 SQ. FT. | 13.60 M<sup>2</sup>

TOTAL 766 SQ. FT. | 71.20 M<sup>2</sup>

Newgard

AROUITECTONICA

These materials are not intended to be an offer to sell, or solicitation to buy a unit in the condominium and no statement. In no event shall only be made pursuant to the prospectus or in the applicable purchase agreement. In no event shall only be made pursuant to the prospectus (offering circular) for the condominium and no statement. In no event shall only be made pursuant to the prospectus or in the applicable purchase agreement. In no event shall only be made in the prospectus or in