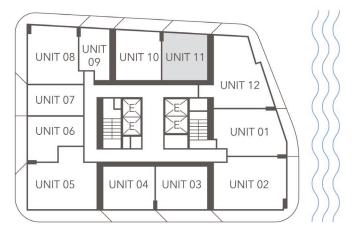

## **UNIT 11**

1BEDROOM 1BATHROOM

INTERIOR 620 SQ. FT. | 57.60 M<sup>2</sup>

EXTERIOR 146 SQ. FT. | 13.60 M<sup>2</sup>

TOTAL 766 SQ. FT. | 71.20 M<sup>2</sup>

Newgard

AROUITECTONICA

These materials are not intended to be an offer to sell, or solicitation to buy a unit in the condominium and no statement. In no event shall only be made pursuant to the prospectus or in the applicable purchase agreement. In no event shall only be made pursuant to the prospectus (offering circular) for the condominium and no statement. In no event shall only be made pursuant to the prospectus or in the applicable purchase agreement. In no event shall only be made in the prospectus or in