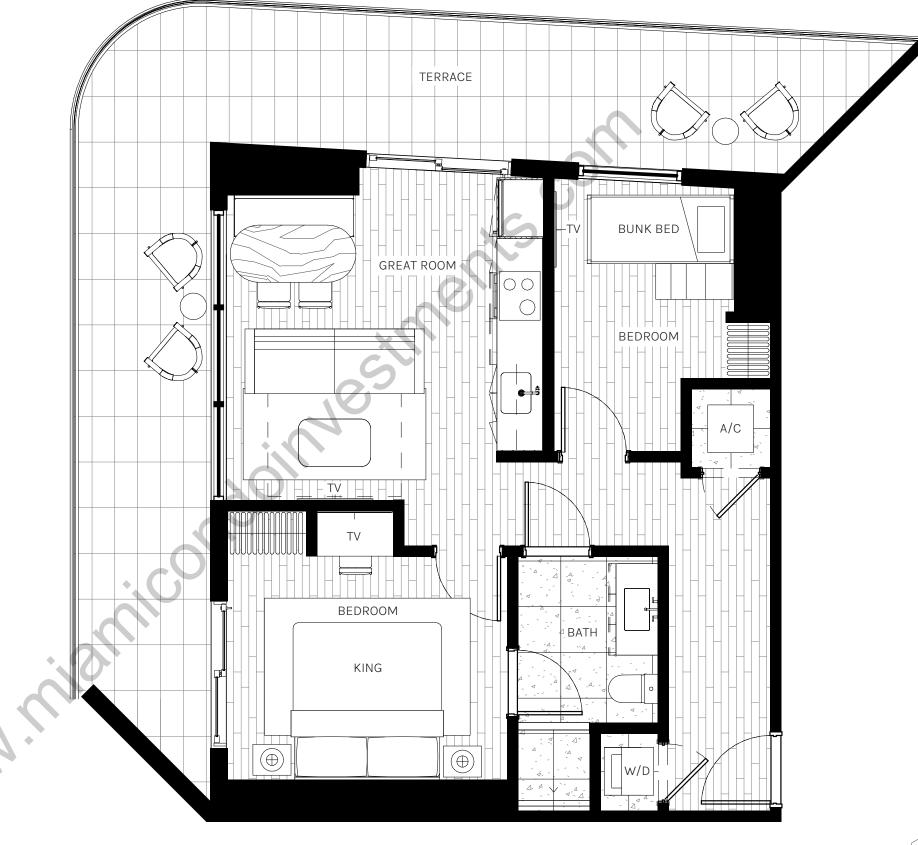

## **UNIT 08**

2 BEDROOM 1 BATHROOM

INTERIOR 710 SQ. FT. | 66.60 M<sup>2</sup>

EXTERIOR 345 SQ. FT. | 32.05 M<sup>2</sup>

TOTAL 1,055 SQ. FT. | 98.65 M<sup>2</sup>

Newgard

AROUITECTONICA

CERVERA®