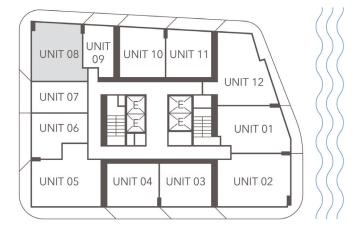

## **UNIT 08**

2 BEDROOM 1 BATHROOM

INTERIOR 710 SQ. FT. | 66.60 M<sup>2</sup>

EXTERIOR 345 SQ. FT. | 32.05 M<sup>2</sup>

TOTAL 1,055 SQ. FT. | 98.65 M<sup>2</sup>

Newgard

AROUITECTONICA

CERVERA®