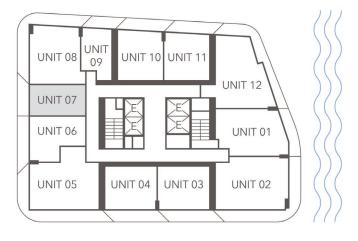

## **UNIT 07**

STUDIO 1BATHROOM

INTERIOR 446 SQ. FT. | 41.40 M<sup>2</sup>

EXTERIOR 112 SQ. FT. | 10.40 M<sup>2</sup>

TOTAL 558 SQ. FT. | 51.80 M<sup>2</sup>

Newgard

AROUITECTONICA

CERVERA®