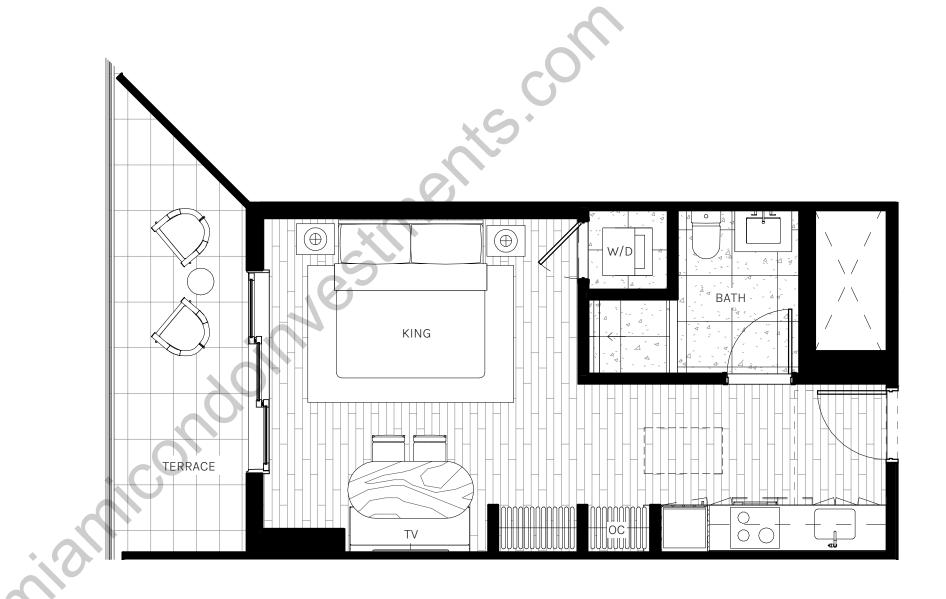

## **UNIT 07**

STUDIO 1BATHROOM

INTERIOR 446 SQ. FT. | 41.40 M<sup>2</sup>

EXTERIOR 112 SQ. FT. | 10.40 M<sup>2</sup>

TOTAL 558 SQ. FT. | 51.80 M<sup>2</sup>

Newgard

AROUITECTONICA

CERVERA®