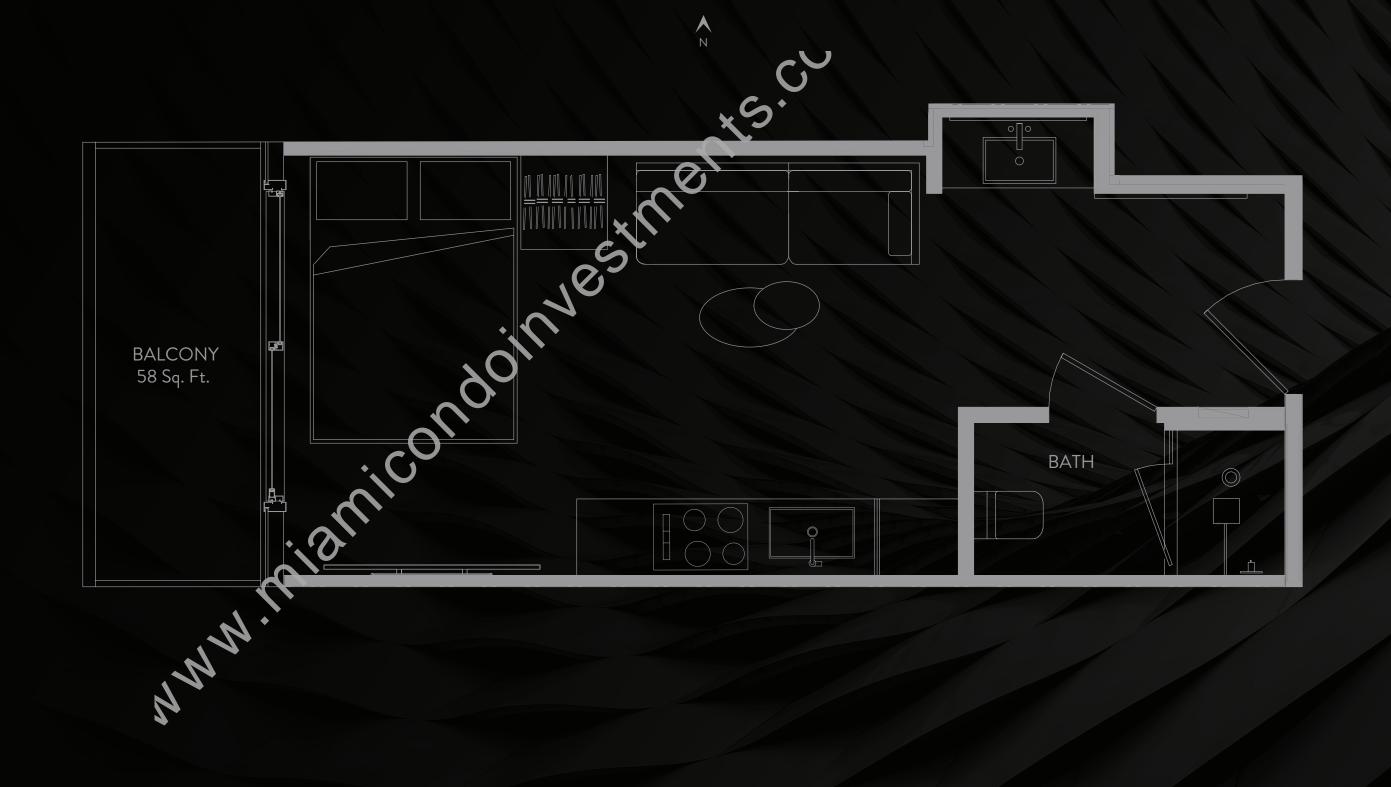

## BEYOND RESIDENCE

STUDIO | 1 BATH LEVELS 16-46 LIVING AREA: 318 S.F. | 29.54 M2 BALCONY: 58 S.F. | 5.39 M2

1 THESE DRAWINGS ARE CONCEPTUAL ONLY AND ARE FOR THE CONVENIENCE OF REFERENCE. THEY SHOULD NOT BE RELIED UPON AS REPRESENTATIONS, EXPRESS OR IMPLIED, OF THE FINAL DETAIL OF THE RESIDENCES. UNITS SHOWN ARE EXAMPLES OF UNIT TYPES AND MAY NOT DEPICT ACTUAL UNITS. STATED SQUARE FOOTAGES ARE RANGES FOR A PARTICULAR UNIT TYPE AND ARE MEASURED TO THE EXTERIOR BOUNDARIES OF THE EXTERIOR WALLS AND THE CONCEPTION AND OF THE PROSPECTUS (WHICH GENERALLY ONLY INCLUDES THE INTERIOR STRUCTURAL CONVENTIONS, EAR RESIDENCES OF ONE AT ARTICOLEAR ON THE CAREGOVIDATION AND OF THE EXTERIOR STRUCTURAL CONTOURS STRUCTURES STRUCTURAL CONTOURS STRUCTURAL CONTOURS STRUCTURES STRUCTURES STRUCTURES STRUCTURES STRUCTURES STRUCTURES STRUCTURAL CONTOURS STRUCTURES STRUCTURES STRUCTURES STRUCTURAL CONSTRUCTIONS OF APPLIANCES STRUCTURES S NOTICE. THE FOREGOING MATTERS ARE FURTHER ADDRESSED IN THE PURCHASE AGREEMENT AND ANY ADDENDA THERETO AND THE CONDOMINIUM DOCUMENTS.