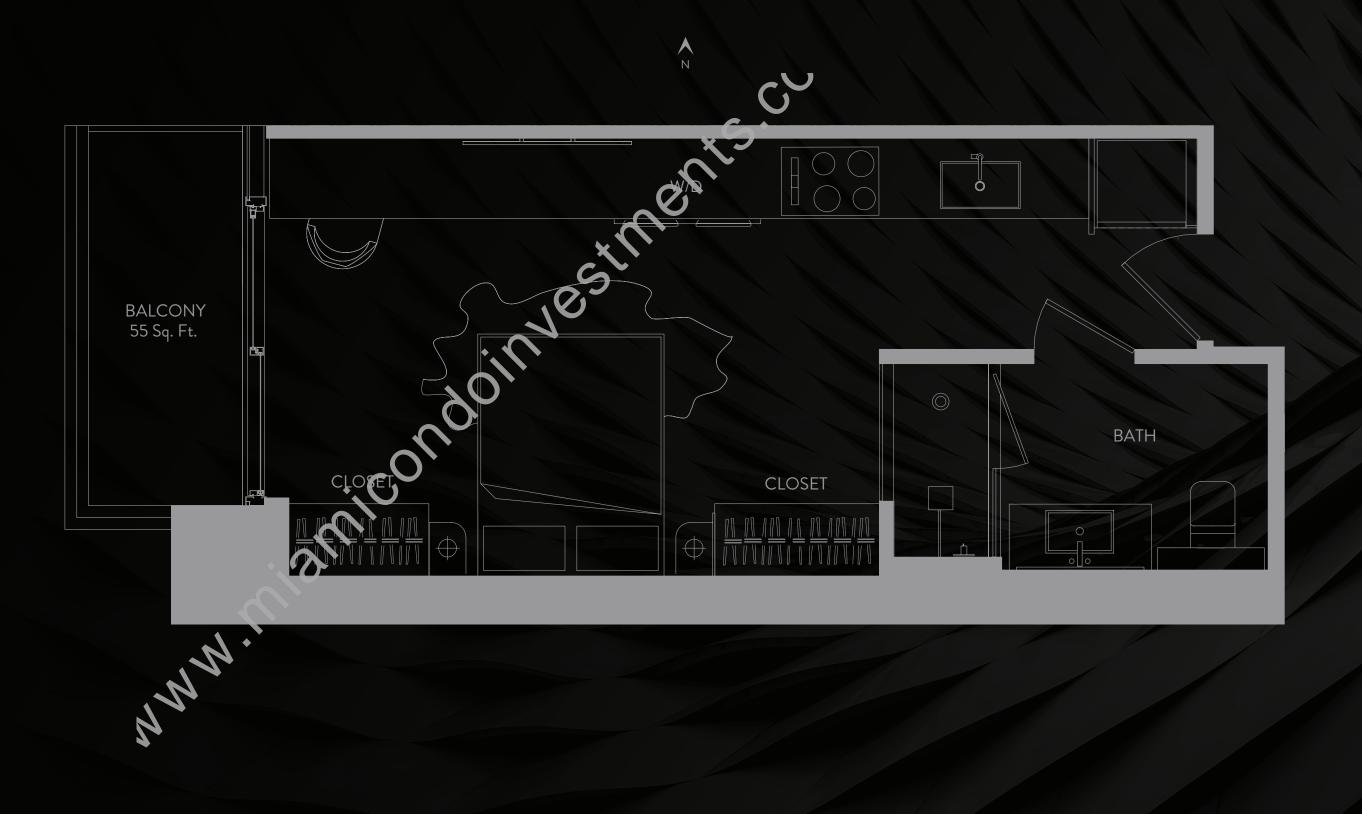

11

STUDIO | 1 BATH

LEVELS 16-46

LIVING AREA: 405 S.F. | 37.63 M2

BALCONY: 55 S.F. | 5.11 M2

THESE DRAWINGS ARE CONCEPTUAL ONLY AND ARE FOR THE CONVENIENCE OF REFERENCE. THEY SHOULD NOT BE RELIED UPON AS REPRESENTATIONS, EXPRESS OR IMPLIED, OF THE FINAL DETAIL OF THE RESIDENCES. UNITS SHOWN ARE EXAMPLES OF UNITTYPES AND MAY NOT DEPICT ACTUAL UNITS. STATED SQUARE FOOTAGES ARE RANGES FOR A PARTICULAR UNITTYPE AND ARE MEASURED TO THE EXTERIOR BOUNDARIES OF THE EXTERIOR BOUNDARIES OF THE EXTERIOR BOUNDARIES OF THE EXTERIOR WALLS AND THE CENTERLINE OF INTERIOR DEMISING WALLS ARE LARGER THAN THE AREA THAT WOULD BE DETERMINED BY USING THE DESCRIPTION AND DEFINITION OF THE "UNIT" SET FORTH IN THE DECLARATION AND/OR THE PROSPECTUS (WHICH GENERALLY ONLY INCLUDES THE INTERIOR BIRD AND AND ARE NOT NECESSARILY INCLUDED IN THE DECLARATION AND EXCLUDES INTERIOR STRUCTURAL COMPONENTS). THE AREA OF THE UNIT AS DEFINED IN THE DECLARATION AND/OR THE PROSPECTUS IS LESS THAN THE SQUARE FOOTAGE REFLECTED HERE. DEPICTIONS OF APPLIANCES, PLUMBING FIXTURES, SOFFITS, FLOOR COVERINGS AND OTHER MATTERS OF DETAIL ARE CONCEPTUAL ONLY AND ARE NOT NECESSARILY INCLUDED IN EACH UNIT. CONSULT YOUR PURCHASE AGREEMENT AND ANY ADDENDA THERETO FOR THE INTERIOR AND ANY ADDENDA THE EXTERIOR BOUNDARIES OF DETAIL OF THE EXTERIOR BOUNDARIES OF THE INTERIOR AND ANY ADDENDA THERESOF OF THE INTERIOR AND ANY ADDENDA THE EXCENTION AND ANY ADDENDA THE EXTERIOR BOUNDARIES OF UNIT TYPE AND MAY ADDENDA THE EXTERIOR BOUNDARIES OF UNIT TYPE AND MAY ADDENDA THE EXTERIOR BOUNDARIES OF UNIT TYPE AND THE EXTERIOR BOUNDARIES OF UNIT TYPE AND THE EXCENTION AND ANY ADDENDA THE EXTERIOR BOUNDARIES OF UNIT TYPE AND THE EXCENTION AND ANY ADDENDA THE EXTERIOR BOUNDARIES OF UNIT TYPE AND THE EXCENTION AND ANY ADDENDA THE EXCENTION AND ANY ADDENDA THE EXTERIOR BOUNDARY AND ANY ADDENDA THE EXTERIOR BOUNDARY AND ADDENDA THE EXTERIOR BOUNDARY AND ADDENDA THE EXTERIOR BOUNDARY AND ADDENDA THE EXTERIOR BOUNDA THE EXTERIOR BOUNDARY AND ADDENDA THE EXTERIOR BOUNDARY