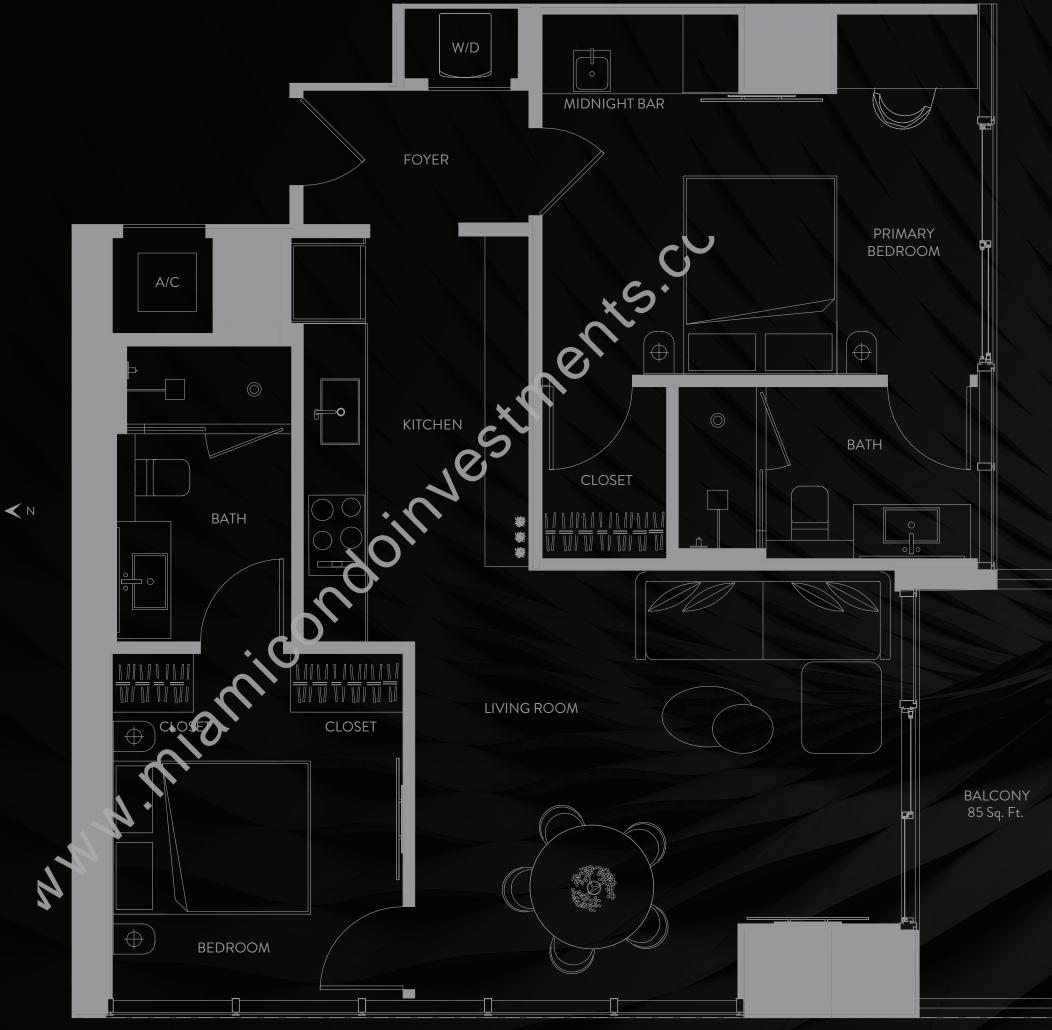

THESE DRAWINGS ARE CONCEPTUAL ONLY AND ARE FOR THE CONVENIENCE OF REFERENCE. THEY SHOULD NOT BE RELIED UPON AS REPRESENTATIONS, EXPRESS OR IMPLIED, OF THE FINAL DETAIL OF THE EXTERIOR BOUNDARIES. OF THE EXTERIOR WALLS AND THE CENTERLINE OF INTERIOR DEMISING WALLS ARE LARGER THAN THE AREA THAT WOULD BE DETERMINED BY USING THE DESCRIPTION AND DEFINITION OF THE "UNIT" SET FORTH IN THE DECLARATION AND/OR THE PROSPECTUS (WHICH GENERALLY ONLY INCLUDES THE INTERIOR AIRSPACE BETWEEN THE PRIMETER WALLS AND EXCLUDES INTERIOR STRUCTURAL COMPONENTS). THE AREA OF THE UNIT AS DEFINED IN THE DECLARATION AND/OR THE PROSPECTUS IS LESS THAN THE SQUARE FOOTAGE REFLECTED HERE. DEPICTIONS OF APPLIANCES, PLUMBING FIXTURES, EQUIPMENT, COUNTERS, SOFFITS, FLOOR COVERINGS AND OTHER MATTERS OF DETAIL ARE CONCEPTUAL ONLY AND ARE NOT NECESSARILY INCLUDED IN EACH UNIT. CONSULT YOUR PURCHASE AGREEMENT AND ANY ADDENDA THERETO FOR THE ITEMS INCLUDED WITH THE UNIT. DIMENSIONS AND SQUARE FOOTAGE ARE APPROXIMATE, WILL VARY WITH SPECIFIC UNIT TYPE AND MAY VARY WITH ACTUAL CONSTRUCTION. ADDITIONALLY, MEASUREMENTS OF DETAIL ARE CONCEPTUAL ONLY AND ARE NOT NECESSARILY INCLUDED IN EACH UNIT. CONSULT YOUR PURCHASE AGREEMENT AND ANY ADDENDA THERETO FOR THE ITEMS INCLUDED WITH THE UNIT. DIMENSIONS AND SQUARE FOOTAGE ARE APPROXIMATE, WILL VARY WITH SPECIFIC UNIT TYPE AND MAY VARY WITH SPECIFIC UNIT TYPE AND MAY VARY WITH ACTUAL CONSTRUCTION. ADDITIONALLY, MEASUREMENTS OF ROOMS SET FORTH ON ANY FLOOR PLAN ARE NOT NECESSARILY INCLUDED WITH THE UNIT. CONSULT YOUR PURCHASE AGREEMENT AND ANY ADDENDA THERETO FOR THE ITEMS INCLUDED WITH THE UNIT. DIMENSIONS AND SQUARE FOOTAGE ARE APPROXIMATE, WILL VARY WITH SPECIFIC UNIT TYPE AND MAY VARY WITH SPECIFIC UNIT TYPE AND MAY VARY WITH SPECIFIC UNIT TYPE AND MAY VARY WITH ACTUAL CONSTRUCTION. ADDITIONALLY, MEASUREMENTS OF ROOMS SET