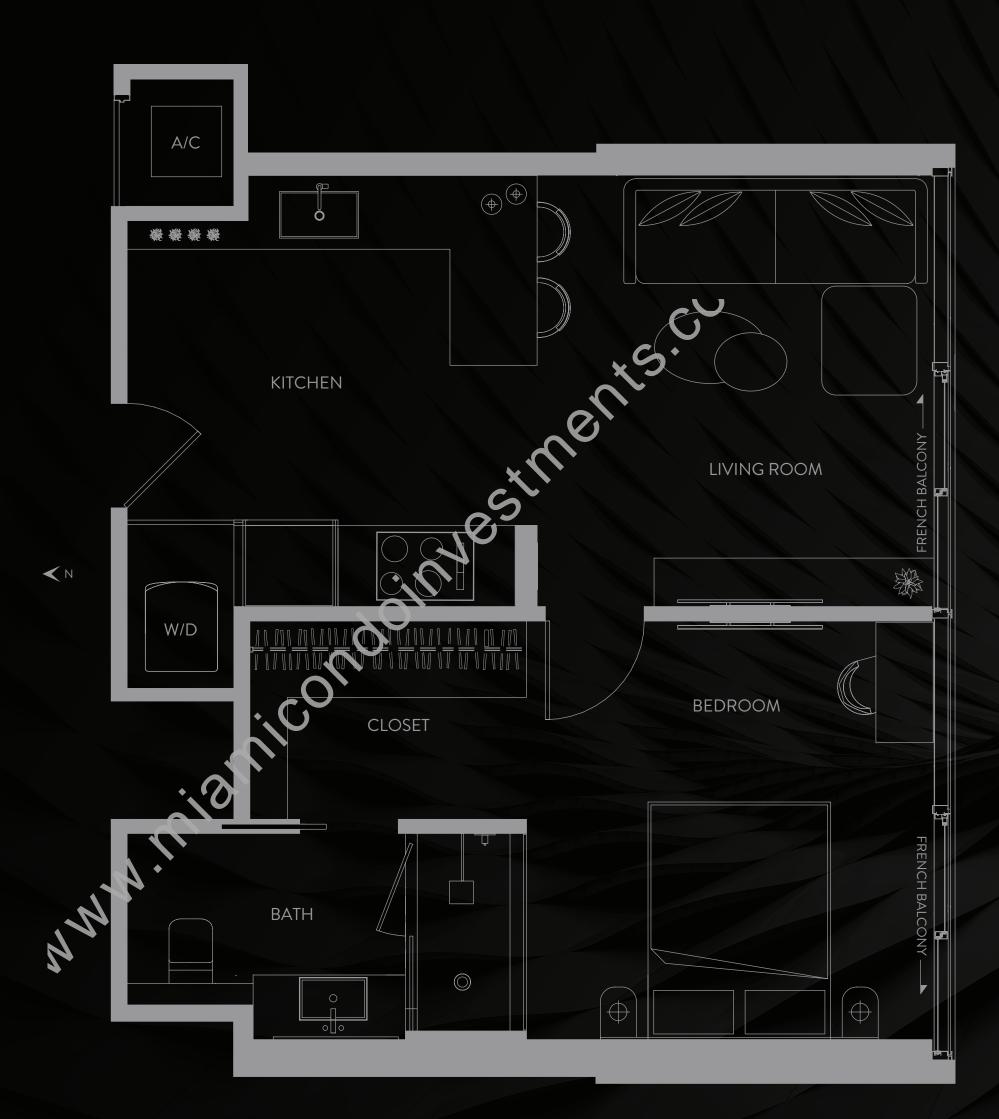

## BEYOND RESIDENCE

1 BEDROOM | 1 BATH LEVELS 16-46 LIVING AREA: 620 S.F. | 57.60 M2

THESE DRAWINGS ARE CONCEPTUAL ONLY AND ARE FOR THE CONVENIENCE OF REFERENCE. THEY SHOULD NOT BE RELIED UPON AS REPRESENTATIONS, EXPRESS OR IMPLIED, OF THE FINAL DETAIL OF THE RESIDENCES. UNITS SHOWN ARE EXAMPLES OF UNITTYPES AND MAY NOT DEPICT ACTUAL UNITS. STATED SQUARE FOOTAGES ARE RANGES FOR A PARTICULAR UNIT TYPE AND ARE MEASURED TO THE EXTERIOR BOUNDARIES OF UNITTYPES AND MAY NOT DEPICT ACTUAL UNITS. STATED SQUARE FOOTAGES ARE RANGES FOR A PARTICULAR UNIT TYPE AND ARE MEASURED TO THE EXTERIOR BOUNDARIES OF UNITTYPES AND MAY NOT DEPICT ACTUAL UNITS. STATED SQUARE FOOTAGES ARE RANGES FOR A PARTICULAR UNIT TYPE AND ARE MEASURED TO THE EXTERIOR BOUNDARIES OF UNITTYPES AND MAY NOT DEPICT ACTUAL UNITS. STATED SQUARE FOOTAGES ARE RANGES FOR A PARTICULAR UNIT TYPE AND ARE MEASURED TO THE EXTERIOR BOUNDARIES OF UNITTYPES AND MAY NOT DEPICT ACTUAL UNITS. STATED SQUARE FOOTAGES ARE RANGES FOR A PARTICULAR UNIT TYPE AND ARE MEASURED TO THE EXTERIOR BOUNDARIES OF UNIT TYPES AND MAY NOT DEPICT ACTUAL UNITS. STATED SQUARE FOOTAGES ARE RANGES FOR A PARTICULAR UNIT TYPE AND ARE MEASURED TO THE EXTERIOR BOUNDARIES OF UNIT TYPES AND MAY NOT DEPICT ACTUAL UNITS. STATED SQUARE FOOTAGES ARE RANGES FOR A PARTICULAR UNIT TYPE AND ARE MEASURED TO THE EXTERIOR BOUNDARIES OF UNIT TYPES AND MAY NOT DEPICTACTUAL UNITS. STATED SQUARE FOOTAGES ARE RANGES FOR A PARTICULAR UNIT TYPE AND ARE MASURED TO THE EXTERIOR BOUNDARIES.