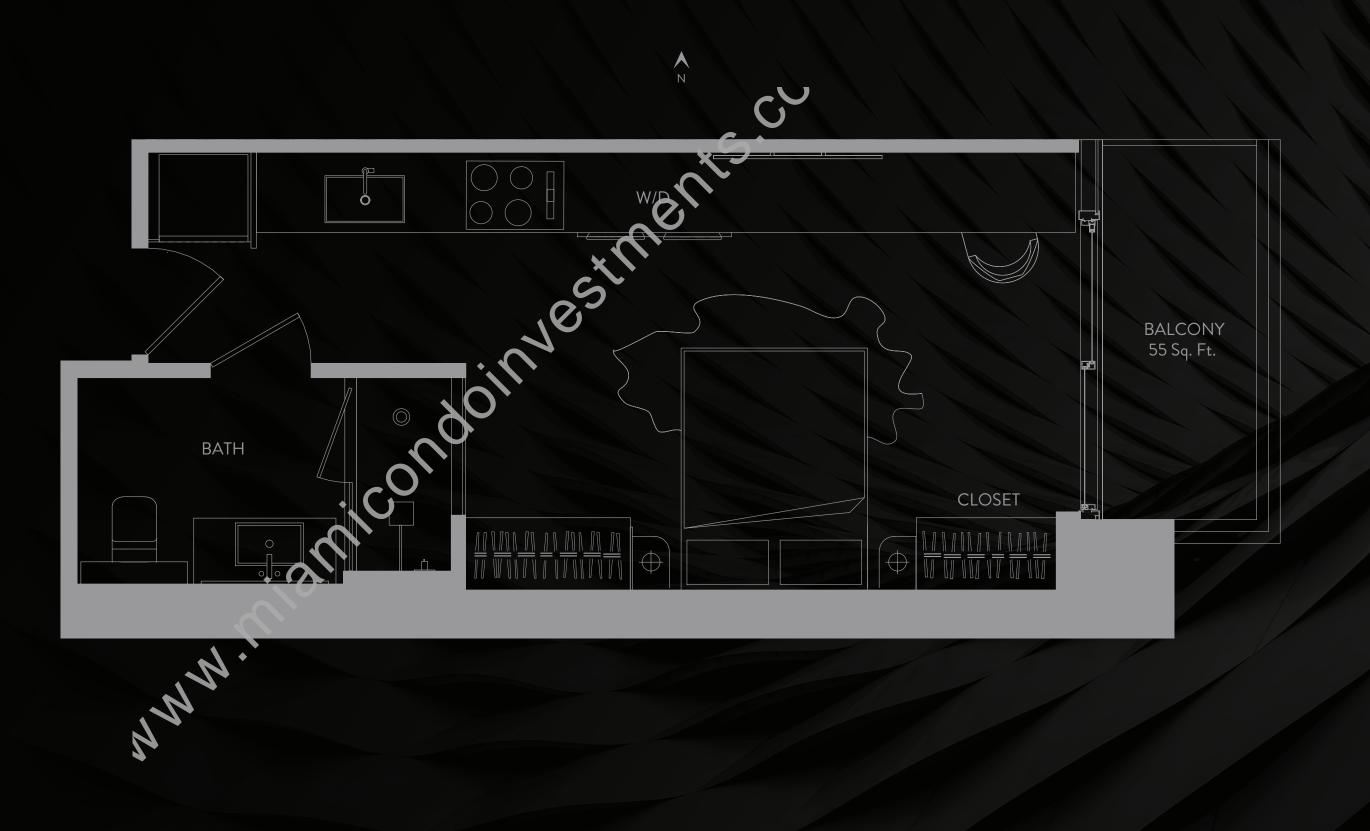

STUDIO | 1 BATH

LEVELS 16-46

LIVING AREA: 405 S.F. | 37.63 M2

BALCONY: 55 S.F. | 5.11 M2

THESE DRAWINGS ARE CONCEPTUAL ONLY AND ARE FOR THE CONVENIENCE OF REFERENCE. THEY SHOULD NOT BE RELIED UPON AS REPRESENTATIONS, EXPRESS OR IMPLIED, OF THE FINAL DETAIL OF THE EXTERIOR BOUNDARIES OF THE EXTERIOR BOUNDARIES OF THE EXTERIOR WALLS AND THE CENTERLINE OF INTERIOR DEMISING WALLS ARE LARGER THAN THE AREA THAT WOULD BE DETERMINED BY USING THE DESCRIPTION AND DEFINITION OF THE "UNIT" SET FORTH IN THE DECLARATION AND/OR THE PROSPECTUS (WHICH GENERALLY ONLY INCLUDES THE INTERIOR BOUNDARIES OF THE UNIT AND ARE NOT INTERIOR BOUNDARY INCLUDES THE INTERIOR SHOWN ARE EXAMPLES OF UNIT TYPE AND MAY VARY WITH A COULD BE DETERMINED BY USING THE DESCRIPTION AND DEFINITION OF THE "UNIT". SET FORTH IN THE DECLARATION AND/OR THE PROSPECTUS (WHICH GENERALLY ONLY INCLUDES THE INTERIOR BOUNDARY INTERIOR