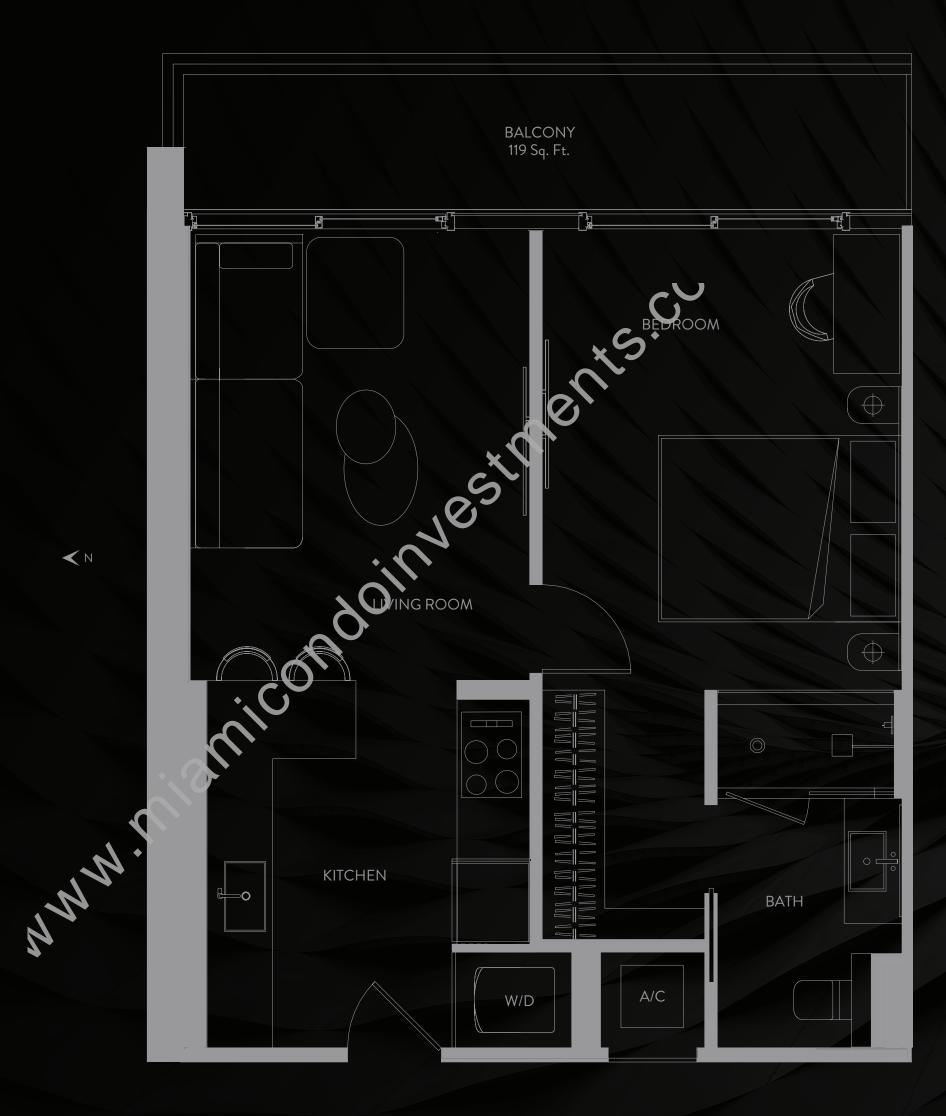

## BEYOND RESIDENCE

1 BEDROOM | 1 BATH LEVELS 16-46 LIVING AREA: 668 S.F. | 62.06 M2 BALCONY: 119 S.F. | 11.06 M2

THESE DRAWINGS ARE CONCEPTUAL ONLY AND ARE FOR THE CONVENIENCE OF REFERENCE. THEY SHOULD NOT BE RELIED UPON AS REPRESENTATIONS, EXPRESS OF UNITTYPES AND MAY NOT DEPICT ACTUAL UNITS. STATED SQUARE FOOTAGES ARE RANGES FOR A PARTICULAR UNITTYPE AND ARE MEASURED TO THE EXTERIOR BOUNDARIES OF UNITTYPES AND MAY NOT DEPICT ACTUAL UNITS. STATED SQUARE FOOTAGES ARE RANGES FOR A PARTICULAR UNITTYPE AND ARE MEASURED TO THE EXTERIOR BOUNDARIES OF UNITTYPES AND MAY NOT DEPICT ACTUAL UNITS. STATED SQUARE FOOTAGES ARE RANGES FOR A PARTICULAR UNITTYPE AND ARE MEASURED TO THE EXTERIOR BOUNDARIES. UNITS SHOWN ARE EXAMPLES OF UNITTYPES AND MAY NOT DEPICT ACTUAL UNITS. STATED SQUARE FOOTAGES ARE RANGES FOR A PARTICULAR UNITTYPE AND ARE MEASURED TO THE EXTERIOR BOUNDARIES. UNITS SHOWN ARE EXAMPLES OF UNITTYPES AND MAY NOT DEPICT ACTUAL UNITS. STATED SQUARE FOOTAGES ARE RANGES FOR A PARTICULAR UNITTYPE AND ARE MEASURED TO THE EXTERIOR BOUNDARIES. UNITS SHOWN ARE EXAMPLES OF UNITTYPES AND MAY NOT DEPICT ACTUAL UNITS. STATED SQUARE FOOTAGES ARE RANGES FOR A PARTICULAR UNITTYPE AND ARE MAD REALLY ONLY BUDY AND ARE EXAMPLES OF UNITTYPES AND MAY NOT DEPICT ACTUAL UNITS. STATED SQUARE FOOTAGES ARE RANGES FOR A PARTICULAR UNIT TYPE AND ARE MEASURED TO THE EXTERIOR BOUNDARIES. UNITS SHOWN ARE EXAMPLES OF UNIT TYPES AND MALLS ARE LARGER THAN THE AREA THAT WOULD BE DETERMINED BY USING THE DESCRIPTION AND DESCRIPTION AND DESCRIPTION AND DESCRIPTION AND DESCRIPTION AND DESCRIPTION AND DESCRIPTION AND/OR THE PROSPECTUS (WHICH GENERALLY ONLY INCLUDES THE INTERIOR AIRSPACE BETWEEN THE PROSPECTUS IS LESS THAN THE AREA THAT WOULD BE DETERMINED BY USING THE DESCRIPTION AND/OR THE PROSPECTUS (WHICH GENERALLY ONLY INCLUDES THE INTERIOR AIRSPACE BETWEEN THE PROSPECTUS IS LESS THAN THE SQUARE FOOTAGE ARE FOOTAGE ARE FOOTAGE REFLECTED HERE. DEPICTIONS OF APPLIANCES, PLOYING ON THE PROSPECTUS IS LESS THAN THE SQUARE FOOTAGE ARE APPROXIMATE, WILL VARY WITH SPECIFIC UNIT TYPE AND AND ANY ADDENDA THERETO FOR THE ITEMS INCLUDED WITH THE UNIT. DIMENSIONS AND SQ