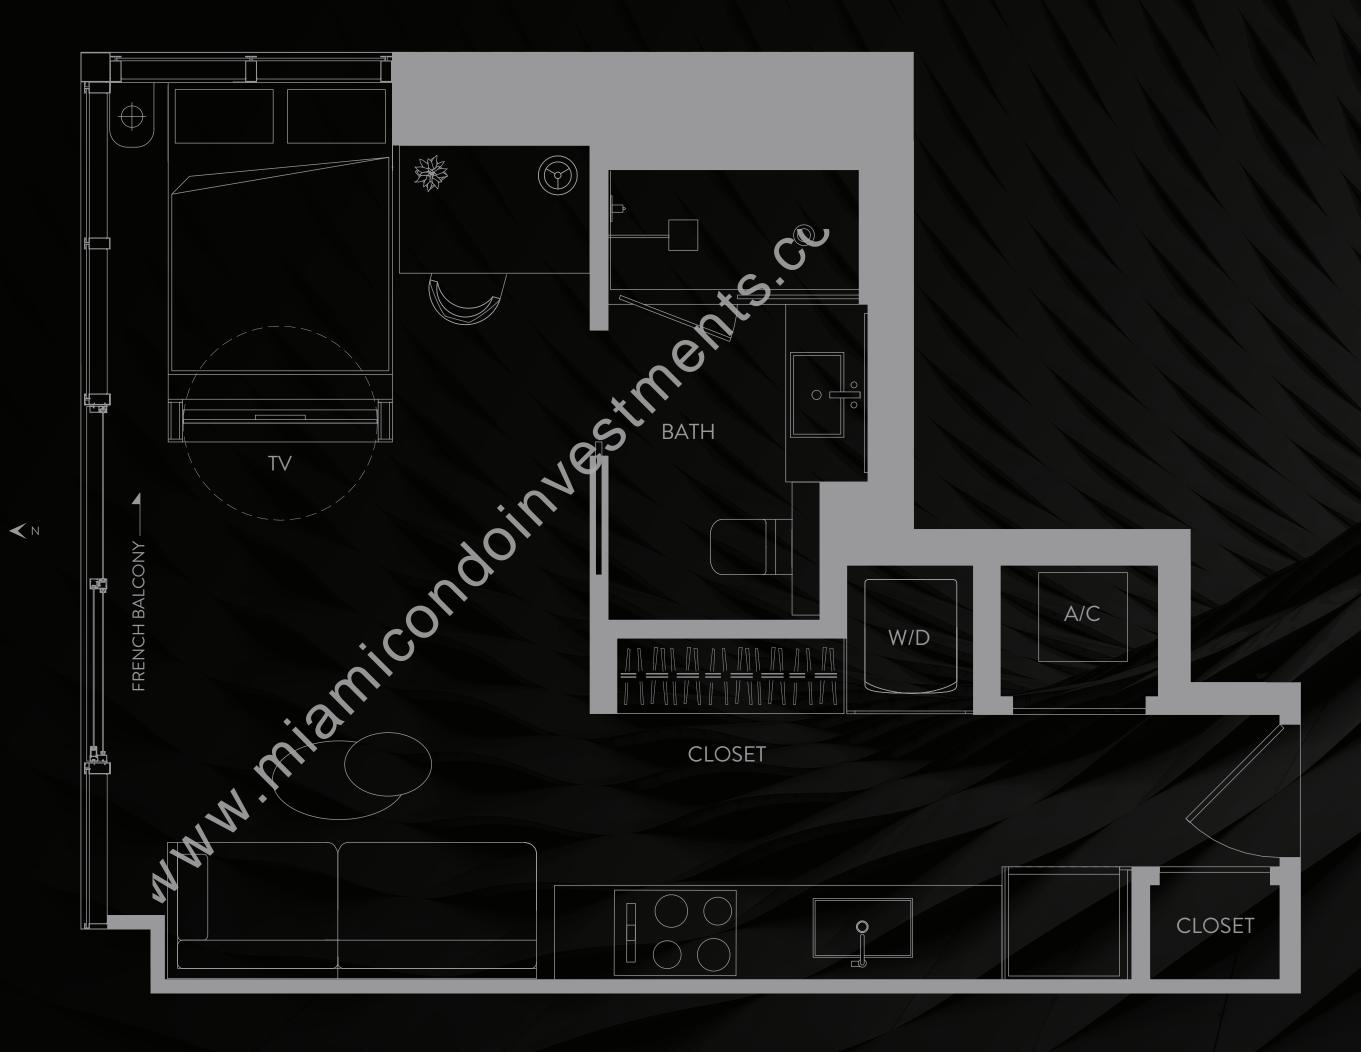

STUDIO | 1 BATH LEVELS 16-46

LIVING AREA: 477 S.F. | 44.31 M2

THESE DRAWINGS ARE CONCEPTUAL ONLY AND ARE FOR THE CONVENIENCE OF REFERENCE. THEY SHOULD NOT BE RELIED UPON AS REPRESENTATIONS, EXPRESS OR IMPLIED, OF THE FINAL DETAIL OF THE EXTERIOR BOUNDARIES OF THE EXTERIOR BOUNDARIES OF THE EXTERIOR WALLS AND THE CENTERLINE OF INTERIOR DEMISING WALLS ARE LARGER THAN THE AREA THAT WOULD BE DETERMINED BY USING THE DESCRIPTION AND DEFINITION OF THE "UNIT" SET FORTH IN THE DECLARATION AND/OR THE PROSPECTUS (WHICH GENERALLY ONLY INCLUDES THE INTERIOR BOUNDARIES OF THE UNIT AND ARE NOT INTERIOR BOUNDARY INCLUDES THE INTERIOR SHOWN ARE EXAMPLES OF UNIT TYPE AND MAY VARY WITH A COULD BE DETERMINED BY USING THE DESCRIPTION AND DEFINITION OF THE "UNIT". SET FORTH IN THE DECLARATION AND/OR THE PROSPECTUS (WHICH GENERALLY ONLY INCLUDES THE INTERIOR BOUNDARY INTERIOR