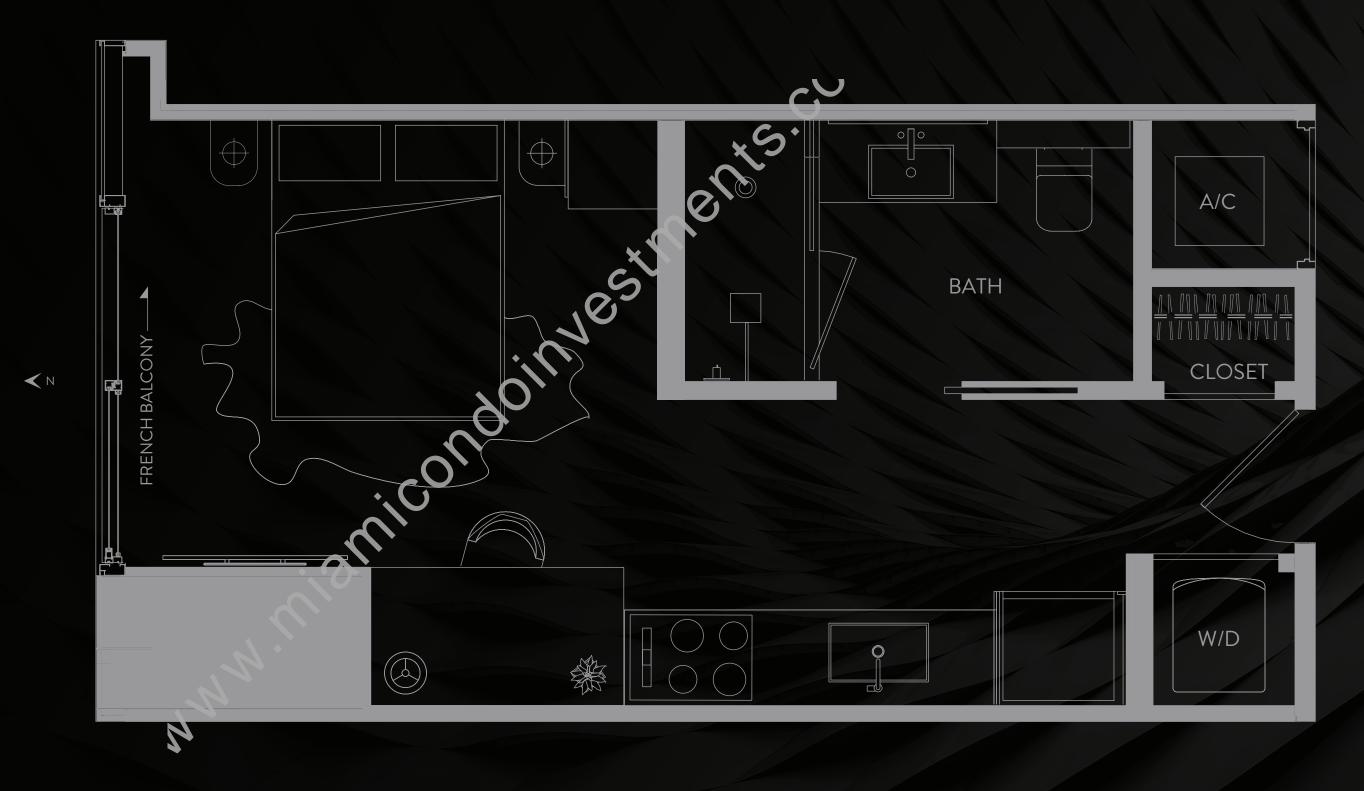

## BEYOND RESIDENCE

STUDIO | 1 BATH LEVELS 16-46 LIVING AREA: 384 S.F. | 35.67 M2

THESE DRAWINGS ARE CONCEPTUAL ONLY AND ARE FOR THE CONVENIENCE OF REFERENCE. THEY SHOULD NOT BE RELIED UPON AS REPRESENTATIONS, EXPRESS OR IMPLIED, OF THE FINAL DETAIL OF THE RESIDENCES. UNITS SHOWN ARE EXAMPLES OF UNITTYPES AND MAY NOT DEPICT ACTUAL UNITS. STATED SQUARE FOOTAGES ARE RANGES FOR A PARTICULAR UNIT TYPE AND ARE MEASURED TO THE EXTERIOR BOUNDARIES. OF THE FINAL DETAIL OF THE RESIDENCES. UNITS SHOWN ARE EXAMPLES OF UNITTYPES AND MAY NOT DEPICT ACTUAL UNITS. STATED SQUARE FOOTAGES ARE RANGES FOR A PARTICULAR UNIT TYPE AND ARE MEASURED TO THE EXTERIOR BOUNDARIES. OF THE EXTERIOR WALLS AND THE CONTRECTOR DEMISING WALLS ARE LARGER THAN THE AREA THAT WOULD BE DETERMINED BY USING THE DESCRIPTION AND DEFINITION OF THE "UNIT" SET FORTH IN THE DECLARATION AND/OR THE PROSPECTUS (WHICH GENERALLY ONLY INCLUDES THE INTERIOR AIRSPACE BETWEEN THE PERIMETER WALLS AND EXCLUDES INTERIOR STRUCTURAL COMPONENTS). THE AREA OF THE UNIT. STATED SQUARE FOOTAGES ARE RANGES FOR A PARTICULAR UNIT TYPE AND ARE MEASURED TO THE EXTERIOR BOUNDARIES. OF THE EXTERIOR BOUNDARIES. OF THE EXTERIOR BOUNDARIES. OF THE EXTERIOR WALLS AND THE CONTRUCTURE OF INTERIOR DESCRIPTION AND DESCRIPTION AND DESCRIPTION AND DESCRIPTION OF THE "UNIT" SET FORTH IN THE DECLARATION AND/OR THE PROSPECTUS (WHICH GENERALLY ONLY INCLUDES THE INTERIOR AIR SPACE BETWEEN THE PROSPECTUS IS INFORT THE DESCRIPTION AND DESCRIPTION AND/OR THE PROSPECTUS (WHICH GENERALLY ONLY INCLUDES THE INTERIOR AIR SPACE BETWEEN THE PROSPECTUS INTERIOR STRUCTURAL COMPONENTS). THE AREA OF THE UNIT. STOLEMENT, SOLEAND AND/OR THE PROSPECTUS IS INTERIOR STRUCTURAL COMPONENTS). THE AREA THAT WOULD BE DETERMINED BY USING THE DESCRIPTION AND DESCRIPTION AND/OR THE PROSPECTUS (WHICH GENERALLY ONLY INCLUDES THE INTERIOR AIR SPACE BETWEEN THE SOLARD AND AND/OR THE PROSPECTUS INTERIOR STRUCTURAL CONSTRUCTIONS OF APPLIANCES, PURISPACE BETWEEN THE SOLARD AND ANY ADDENDA THERE OR APPROXIMATE, WITH SPECIFIC UNIT TYPE AND ANY ADDENDA THERES OF DETAIL ARE CONCESTAND. AND YN AND ARE NOT MARY AND