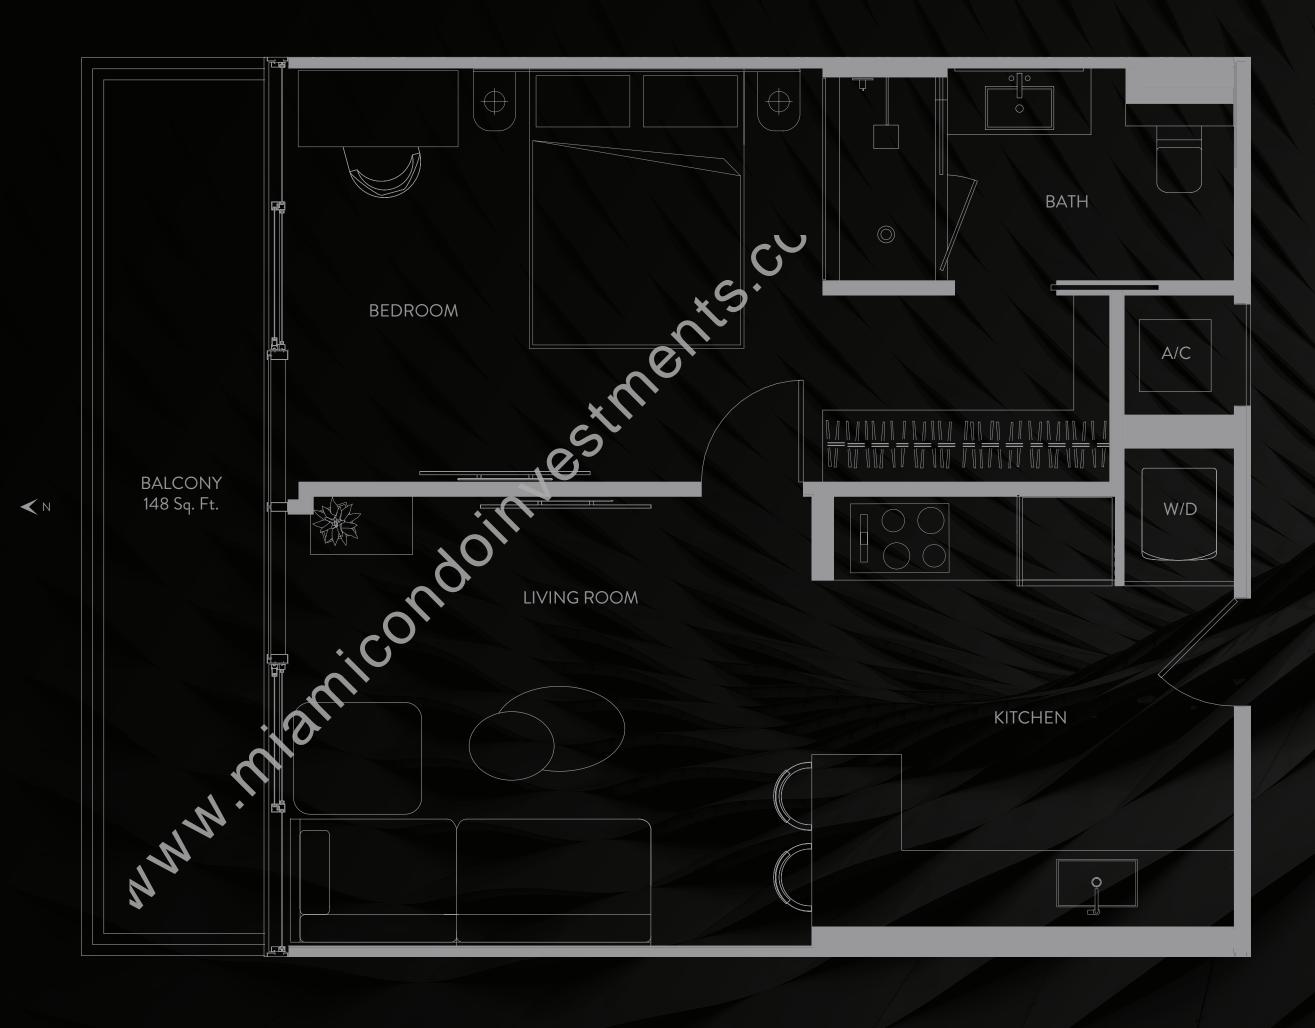

## BEYOND RESIDENCE

1BEDROOM | 1BATH LEVELS 16-46

LIVING AREA: 688 S.F. | 63.92 M2 BALCONY: 148 S.F. | 13.75 M2

THESE DRAWINGS ARE CONCEPTUAL ONLY AND ARE FOR THE CONVENIENCE OF REFERENCE. THEY SHOULD NOT BE RELIED UPON AS REPRESENTATIONS, EXPRESS OR IMPLIED, OF THE FINAL DETAIL OF THE RESIDENCES. UNITS SHOWN ARE EXAMPLES OF UNITTYPES AND MAY NOT DEPICT ACTUAL UNITS. STATED SQUARE FOOTAGES ARE RANGES FOR A PARTICULAR UNITTYPE AND ARE MEASURED TO THE EXTERIOR BOUNDARIES OF THE EXTERIOR WALLS AND THE CENTERLINE OF INTERIOR DEMISING WALLS ARE LARGER THAN THE AREA THAT WOULD BE DETERMINED BY USING THE PROSPECTUS (WHICH GENERALLY ONLY INCLUDES THE INTERIOR AIRSPACE BETWEEN THE PERIMETER WALLS AND EXCLUDES INTERIOR STRUCTURAL COMPONENTS). THE AREA OF THE UNIT AS DEFINED IN THE DECLARATION AND/OR THE PROSPECTUS IS LESS THAN THE SQUARE FOOTAGE REFLECTED HERE. DEPICTIONS OF APPLIANCES, PLUMBING FIXTURES, EQUIPMENT, COUNTERS, SOFFITS, FLOOR COVERINGS AND OTHER MATTERS OF DETAIL ARE CONCEPTUAL ONLY AND ARE NOT NECESSARILY INCLUDED IN EACH UNIT. CONSULT YOUR PURCHASE AGREEMENT AND ANY ADDENDA THERETO FOR THE ITEMS INCLUDED WITH THE UNIT. DIMENSIONS AND SQUARE FOOTAGE ARE LARGER THAN THE DECLARATION AND FIRE THE RESIDENCES. ON THE ITEMS INCLUDED SHOW IN THE DESCRIPTION AND WITH A PARTICULAR OF THE CONTRIBUTION OF THE ITEMS INCLUDING SHOW IN THE DESCRIPTION AND FIRE THE RESIDENCES. ON THE ITEMS INCLUDING SHOW IN THE DESCRIPTION AND AND FIRE THE RESIDENCES. ON THE ITEMS INCLUDED THE RESIDENCES IN THE RESIDENCES INTO THE RESIDENCES. ON THE ITEMS INCLUDED THE RESIDENCES IN THE RESIDENCES INTO THE PROSPECTUS OF THE RESIDENCES INTO THE PROSPECTUS OF THE ITEMS INCLUDES INTO THE PROSPECTUS OF THE PROSPECTUS OF THE ITEMS INCLUDES INTO THE PROSPECTUS OF THE ITEMS INCLUDES INTO THE PROSPECTUS OF THE ITEMS INCLUDES INTO THE RESIDENCES INTO THE RESIDENCES. THE RESIDENCES INTO THE RESIDENCES INTO THE RESIDENCES INTO THE RESIDENCES. THE RESIDENCES INTO THE RESIDENCES INTO THE RESIDENCES INTO THE RESIDENCES. THE RESIDENCES INTO THE RESIDENCES INTO THE RESIDENCES INTO THE RESIDENCES. THE RESIDENCES INTO THE RESID NOTICE. THE FOREGOING MATTERS ARE FURTHER ADDRESSED IN THE PURCHASE AGREEMENT AND ANY ADDENDA THERETO AND THE CONDOMINIUM DOCUMENTS.