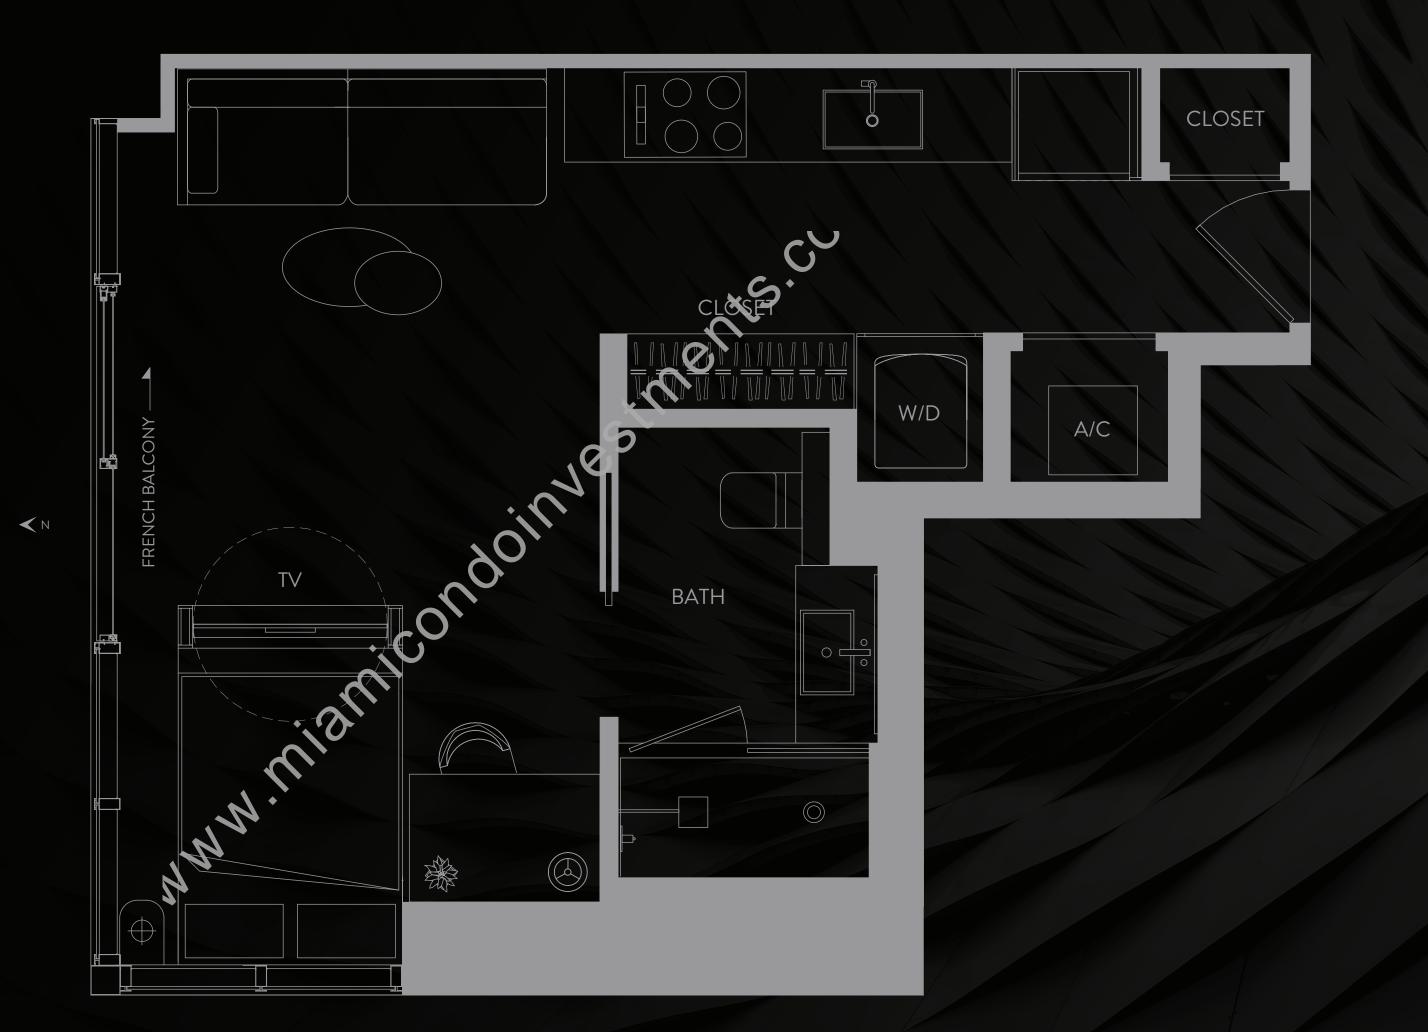

## BEYOND RESIDENCE

STUDIO | 1 BATH LEVELS 16-46 LIVING AREA: 477 S.F. | 44.31 M2

THESE DRAWINGS ARE CONCEPTUAL ONLY AND ARE FOR THE CONVENIENCE OF REFERENCE. THEY SHOULD NOT BE RELIED UPON AS REPRESENTATIONS, EXPRESS OF IMPLIED, OF THE FINAL DETAIL OF THE EXIGENCES. UNITS SHOWN ARE EXAMPLES OF UNITTYPES AND MAY NOT DEPICT ACTUAL UNITS. STATED SQUARE FOOTAGES ARE RANGES FOR A PARTICULAR UNIT TYPE AND ARE MEASURED TO THE EXTERIOR BOUNDARIES. OF THE EXTERIOR WALLS AND THE CENTERLINE OF INTERIOR DEMISING WALLS ARE LARGER THAN THE AREA THAT WOULD BE DETERMINED BY USING THE DESCRIPTION AND/OR THE PROSPECTUS (WHICH GENERALLY ONLY INCLUDES THE INTERIOR AIRSPACE BETWEEN THE PERIMETER WALLS AND EXCLUDES INTERIOR STRUCTURAL COMPONENTS). THE AREA OF THE UNIT AS DEFINED IN THE DECLARATION AND/OR THE PROSPECTUS IS LESS THAN THE SQUARE FOOTAGE REFLECTED HERE. DEPICTIONS OF APPLIANCES, PLUMBING FIXTURES, EQUIPMENT, COUNTERS, SOFFITS, FLOOR COVERINGS AND OTHER MATTERS OF DETAIL ARE CONCEPTUAL ONLY AND ARE NOT NECESSARILY INCLUDED IN EACH UNIT. CONSULT YOUR PURCHASE AGREEMENT AND ANY ADDENDA THERETO FOR THE ITEMS INCLUDED WITH THE UNIT. DIMENSIONS AND SQUARE FOOTAGE ARE APPROXIMATE, WILL VARY WITH SPECIFIC UNIT TYPE AND MAY VARY WITH SPECIFIC UNIT TYPE AND MAY VARY WITH ACTUAL CONSTRUCTION. ADDITIONALLY, MEASUREMENTS OF ROOMS SET FORTH ON ANY FLOOR PLAN ARE NOMINAL AND GENERALLY TAKEN AT THE GREATEST POINTS OF EACH GIVEN ROOM (AS IF THE ROOM WERE A PERFECT RECTANGLE), WITHOUT REGARD FOR ANY CUTOUTS. UNIT ORIENTATION AND WINDOWS (INCLUDING NUMBER, SIZE, ORIENTATION AND AWNINGS), BALCONY/LANAIS (INCLUDING CONFIGURATION, SIZE AND ARE NOMINAL AND GENERALLY THE DEVELOPER EXPRESSLY RESERVES THE RIGHT TO MAKE MODIFICATIONS, REVISIONS AND CHANGES IT DEEMS IN CHANGES, SOLE AND ABSOLUTE DISCRETION AND WITHOUT NOTICE. THE FOREGOING MATTERS ARE FURTHER ADDRESSED IN THE PURCHASE AGREEMENT AND ANY ADDENDA THERETO AND WITHOUT NOTICE. THE FOREGOING MATTERS ARE FURTHER ADDRESSED IN THE PURCHASE AGREEMENT AND ANY ADDENDA THERETO AND WITHOUT NOTICE. THE FOREGOING MATTERS ARE FURTHER ADDRESSED IN THE PURCHASE AGREEMENT A