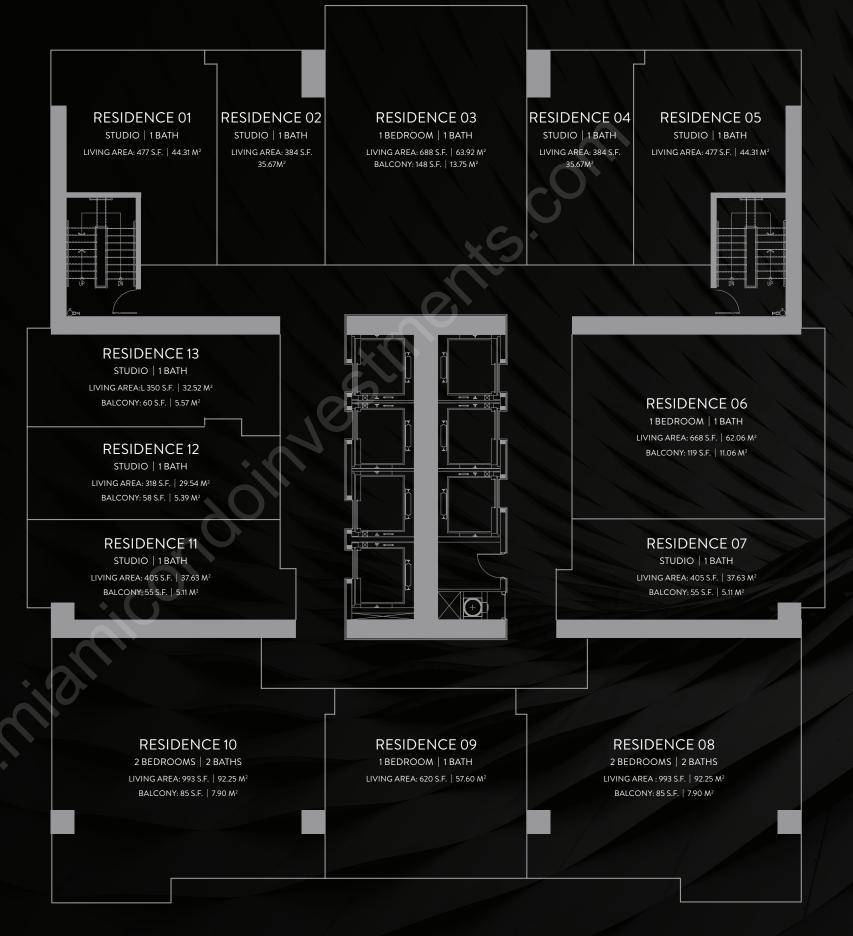

**BEYOND RESIDENCES KEY PLAN** LEVELS 16 - 46

AT THESE DRAWINGS ARE CONCEPTUAL ONLY AND ARE FOR THE CONVENIENCE OF REFERENCE. THEY SHOULD NOT BE RELIED UPON AS REPRESENTATIONS, EXPRESS OR IMPLIED, OF THE FINAL DETAIL ONTS. STATED SQUARE FOOTAGES ARE RANGES FOR A PARTICULAR UNIT TYPE AND ARE MEASURED TO THE EXTERIOR BOUNDARIES OF THE EXTERIOR WALLS AND THE CENTER FOR A PARTICULAR UNIT TYPE AND ARE MEASURED TO THE EXTERIOR BOUNDARIES OF THE EXTERIOR WALLS AND THE CENTER FOR A PARTICULAR UNIT TYPE AND ARE MEASURED TO THE EXTERIOR BOUNDARIES OF THE EXTERIOR WALLS AND THE CENTER FOR A PARTICULAR UNIT TYPE AND ARE MEASURED TO THE EXTERIOR BOUNDARIES OF THE EXTERIOR WALLS AND THE CENTER FOR A RESPONDED THE CENTER FOR A RESPONDED THE CENTER FOR A RESPONDED THE PROSPECTUS (WHICH GENERALLY ONLY INCLUDES THE AREA THAT WOULD BE DETERMINED, OF A PPLIANCES, PLUMBING FIXTURES, OF THE AREA THAT WOULD BE DETERMINED, OF THE EXTERIOR WALLS AND EXCLUDES INTERIOR SOLVER FOOTAGE REFLECTED HERE, DEPICTIONS OF A PPLIANCES, PLUMBING FIXTURES, OF THE AREA THAT WOULD BE DETERMINED, OF THE EXTERIOR WALLS AND EXCLUDES INTERIOR SOLVER FOOTAGE REFLECTED HERE. DEPICTIONS OF A PPLIANCES, PLUMBING FIXTURES, SOFFITS, THO A REA FOR THE CONTRACT OF THE FORD THE CONTRACT OF THE EXTERIOR WALLS AND EXCLUDES INTERIOR SOLVER FOOTAGE REFLECTED HERE. DEPICTIONS OF A PPLIANCES, PLUMBING FIXTURES, SOFFITS, THO A RESOLVER FOOTAGE REFLECTED HERE. DEPICTIONS OF A PPLIANCES, PLUMBING FIXTURES, SOFFITS, THO A RESOLVER FOOTAGE REFLECTED HERE. DEPICTIONS OF A PPLIANCES, THE FORD THE CONTRACT OF THE CONT