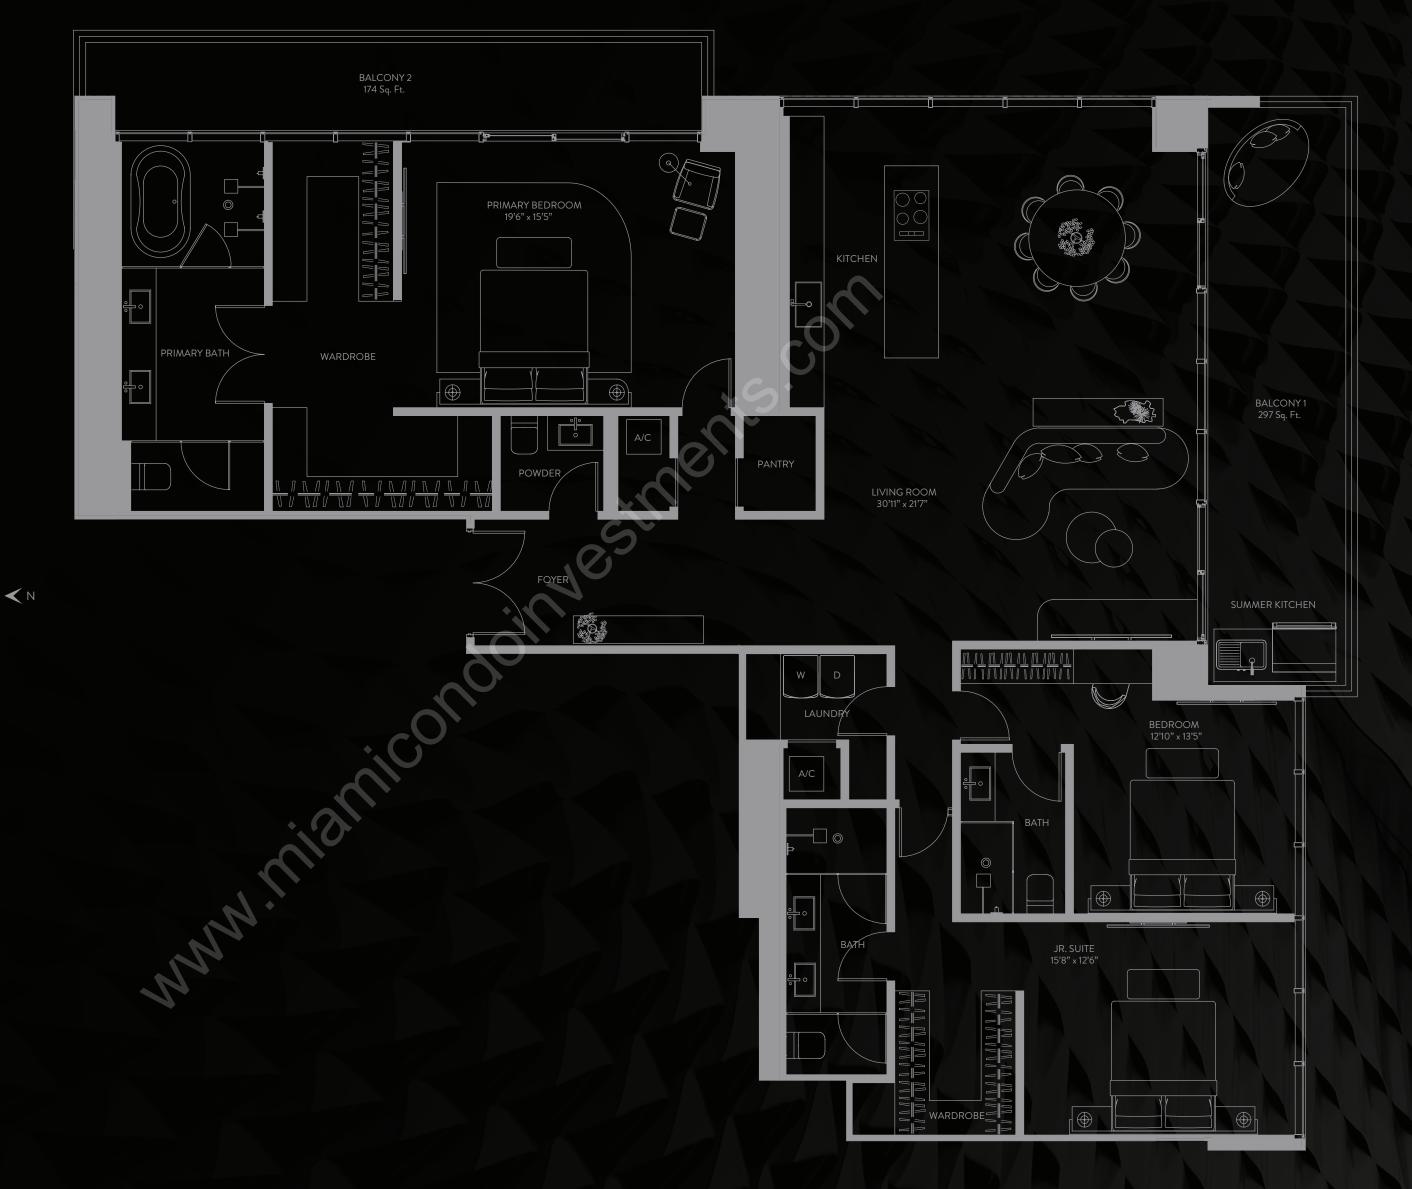

## PRESIDENTIAL RESIDENCE

3 BEDROOMS | 3.5 BATHS

LEVELS 47-60

LIVING AREA: 2,762 S.F. | 256.60 M2

BALCONY 1: 297 S.F. | 27.59 M2

BALCONY 2: 174 S.F. | 16.16 M2

THESE DRAWINGS ARE CONCEPTUAL ONLY AND ARE FOR THE CONVENIENCE OF REFERENCE. THEY SHOULD NOT BE RELIED UPON AS REPRESENTATIONS, EXPRESS OR IMPLIED, OF THE FINAL DETAIL OF THE RESIDENCES. UNITS SHOWN ARE EXAMPLES OF UNITTYPES AND MAY NOT DEPICT ACTUAL UNITS. STATED SQUARE FOOTAGES ARE RANGES FOR A PARTICULAR UNITTYPE AND ARE MEASURED TO THE EXTERIOR BOUNDARIES OF THE FINAL DETAIL ONLY INCLUDES THE INTERIOR STRUCTURAL ONLY AND DEFINITION OF THE "UNIT" SET FORTH IN THE DECLARATION AND/OR THE PROSPECTUS (WHICH GENERALLY ONLY INCLUDES THE INTERIOR AIRSPACE BETWEEN THE PERIMETER WALLS AND EXCLUDES INTERIOR STRUCTURAL COMPONENTS). THE AREA OF THE UNIT AS DEFINED IN THE DECLARATION AND/OR THE PROSPECTUS IS LESS THAN THE SQUARE FOOTAGE REFLECTED HERE, DEPICTIONS OF APPLIANCES, PLUMBING FIXTURES, EQUIPMENT, COUNTERS, SOFFITS, FLOOR COVERINGS AND OTHER MATTERS OF DETAIL ARE CONCEPTUAL ONLY AND ARE NOT NECESSARILY INCLUDED IN EACH UNIT. CONSULT YOUR PURCHASE AGREEMENT AND ANY ADDENDA THERETO FOR THE INTERIOR BOUNDARIES OF DETAIL ARE CONCEPTUAL ONLY AND ARE NOT NECESSARILY INCLUDED IN EACH UNIT. CONSULT YOUR PURCHASE AGREEMENT AND ANY ADDENDA THERETO FOR THE RESIDENCES. UNITS SHOWN AND FINAL AND OTHER MATTERS OF DETAIL ARE CONCEPTUAL ONLY AND ARE NOT NECESSARILY INCLUDED IN EACH UNIT. CONSULT YOUR PURCHASE AGREEMENT AND ANY ADDENDA THERETO FOR THE ADDRESS OF DETAIL ARE CONCEPTUAL ONLY AND ARE NOT NECESSARILY INCLUDED IN EACH UNIT. CONSULT YOUR PURCHASE AGREEMENT AND ANY ADDENDA THERETO ON ANY ADDENDA THERETO ON ANY ADDENDA THE EXTERIOR BOUNDATION AND WITHOUT STATE AND ANY ADDRESS OF THE FINAL DEPICT ON AND ANY ADDRESS OF THE FINAL DEPICT ON AND ANY ADDRESS OF THE FINAL DEPICT ON ANY ADDRESS OF THE FINAL DEPICT ON ANY ADDRESS OF THE FINAL DEPICT ON ANY ADDRESS OF THE FINAL ONLY AND ANY ADDRESS OF THE FINAL DEPICT ON AN