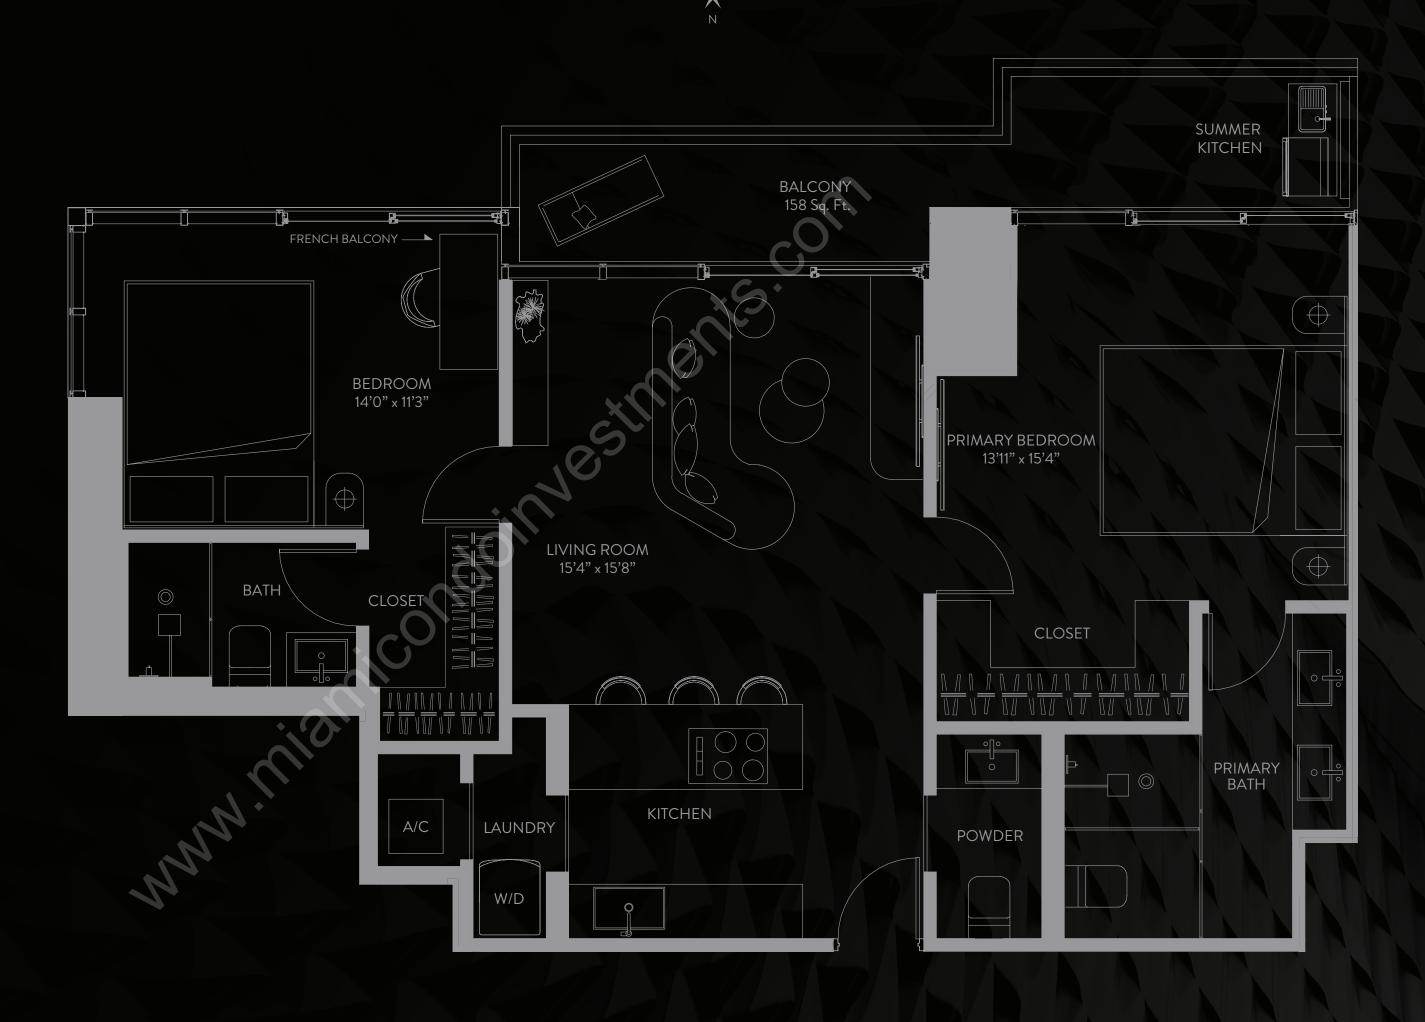

## PRESIDENTIAL RESIDENCE

2 BEDROOMS | 2.5 BATHS

LEVELS 47-60

LIVING AREA: 1,167 S.F. | 108.42 M2

BALCONY: 158 S.F. | 14.68 M2

THESE DRAWINGS ARE CONCEPTUAL ONLY AND ARE FOR THE CONVENIENCE OF REFERENCE. THEY SHOULD NOT BE RELIED UPON AS REPRESENTATIONS, EXPRESS OR IMPLIED, OF THE FINAL DETAIL OF THE EXTERIOR BOUNDARIES OF THE EXTERIOR BOUNDARIES OF THE EXTERIOR WALLS AND THE CENTERLINE OF INTERIOR DEMISING WALLS ARE LARGER THAN THE AREA THAT WOULD BE DETERMINED BY USING THE DESCRIPTION AND DEFINITION OF THE "UNIT" SET FORTH IN THE DECLARATION AND/OR THE PROSPECTUS (WHICH GENERALLY ONLY INCLUDES THE INTERIOR RING AND DEFINITION OF THE "UNIT" SET FORTH IN THE DECLARATION AND DEFINITION OF THE "UNIT" SET FORTH IN THE DECLARATION AND DEFINITION OF THE "UNIT" SET FORTH IN THE DECLARATION AND DEFINITION OF THE "UNIT" SET FORTH IN THE DECLARATION AND EXCLUDES INTERIOR REPRESENTATION OF THE "UNIT" SET FORTH IN THE DECLARATION AND DEFINITION OF THE "UNIT" SET FORTH IN THE DECLARATION AND DEFINITION OF THE "UNIT" SET FORTH IN THE DECLARATION AND DEFINITION OF THE "UNIT" SET FORTH IN THE DECLARATION AND DEFINITION OF THE "UNIT" SET FORTH IN THE DECLARATION AND DEFINITION OF THE "UNIT" SET FORTH IN THE DECLARATION AND DEFINITION OF THE "UNIT" SET FORTH IN THE DECLARATION AND DEFINITION OF THE "UNIT" SET FORTH IN THE DECLARATION AND DEFINITION OF THE "UNIT" SET FORTH IN THE DECLARATION AND DEFINITION OF THE "UNIT" SET FORTH IN THE DECLARATION AND DEFINITION OF THE "UNIT" SET FORTH IN THE DECLARATION AND DEFINITION OF THE "UNIT" SET FORTH IN THE DECLARATION AND DEFINITION OF THE "UNIT" SET FORTH IN THE DECLARATION AND DEFINITION OF THE "UNIT" SET FORTH IN THE DECLARATION AND DEFINITION OF THE "UNIT" SET FORTH IN THE DECLARATION AND DEFINITION OF THE "UNIT" SET FORTH IN THE DECLARATION AND DEFINITION OF THE "UNIT" SET FORTH IN THE DECLARATION AND DEFINITION OF THE "UNIT" SET FORTH IN THE DECLARATION AND DEFINITION OF THE "UNIT" SET FORTH IN THE DECLARATION AND SINGLE SET FORTH ON THE "UNIT TYPE AND ANY ADDED TO A SET FORTH ON THE "UNIT TYPE AND ANY ADDED TO A SET FORTH ON THE "UNIT TYPE AND ANY ADDED TO A SET FORTH ON THE PURS SET FORTH ON THE PURS