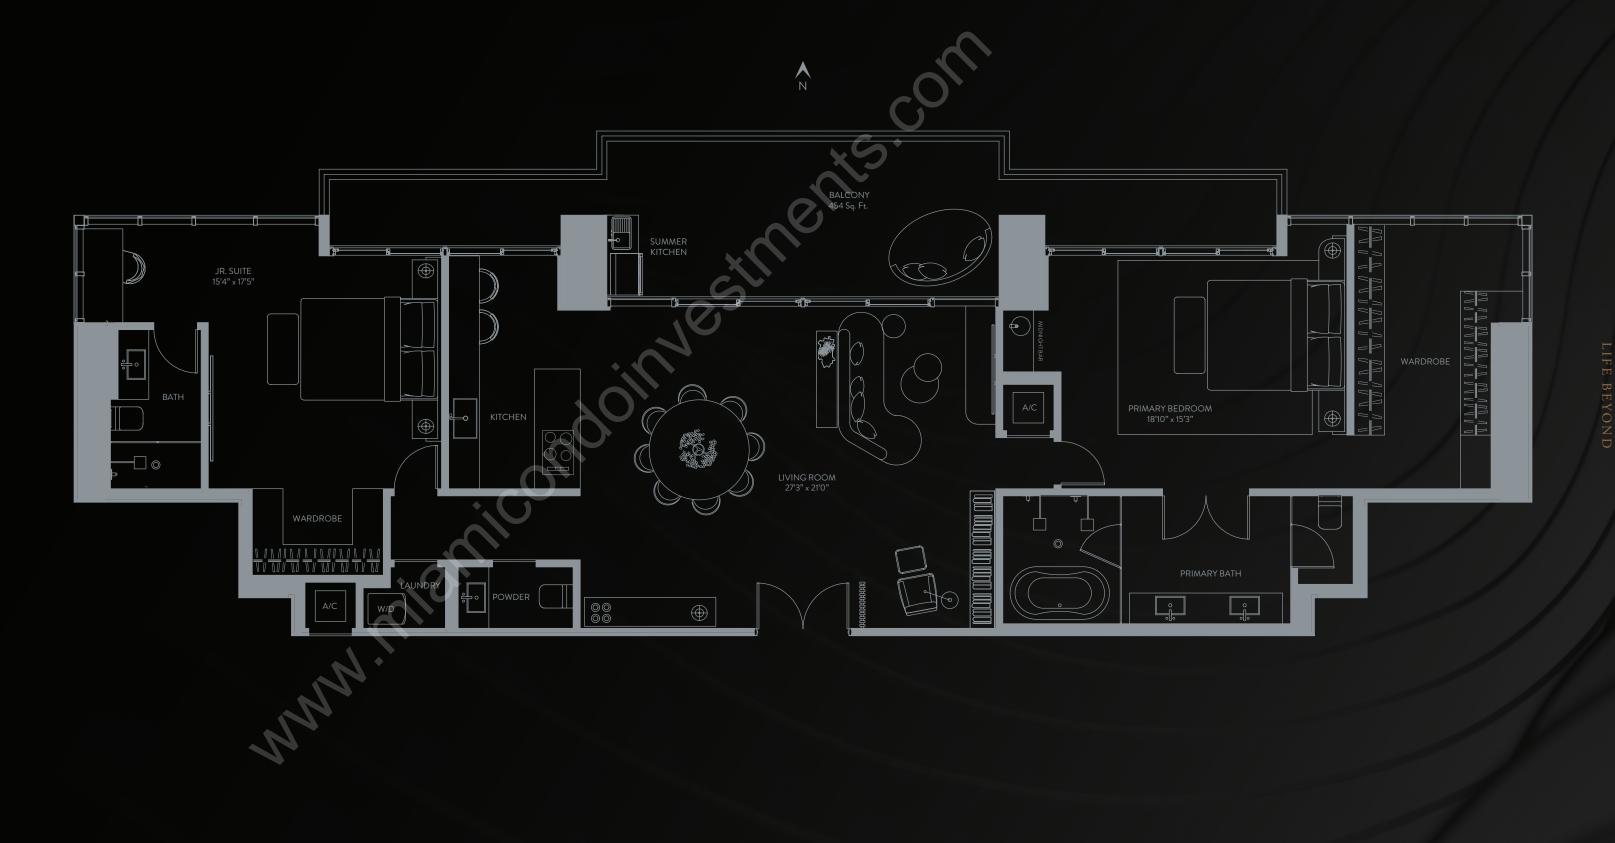

2 BEDROOMS | 2.5 BATHS

LEVELS 61-63

LIVING AREA: 2,213 S.F. | 205.59 M2

BALCONY: 454 S.F. | 42.18 M2

THESE DRAWINGS ARE CONCEPTUAL ONLY AND ARE FOR THE CONVENIENCE OF REFERENCE. THEY SHOULD NOT BE RELIED UPON AS REPRESENTATIONS, EXPRESS OR IMPLIED, OF THE FINAL DETAIL OF THE RESIDENCES. UNITS SHOWN ARE EXAMPLES OF UNITTYPES AND MAY NOT DEPICT ACTUAL UNITS. STATED SQUARE FOOTAGES ARE RANGES FOR A PARTICULAR UNITTYPE AND ARE MEASURED TO THE EXTERIOR BOUNDARIES OF THE FINAL DETAIL OF THE FINAL DETAIL OF THE FINAL DETAIL OF THE RESIDENCES. UNITS SHOWN ARE EXAMPLES OF UNITTYPES AND MAY NOT DEPICT ACTUAL UNITS. STATED SQUARE FOOTAGES ARE RANGES FOR A PARTICULAR UNITTYPE AND ARE MEASURED TO THE EXTERIOR BOUNDARIES OF THE FINAL DETAIL ONLY INCLUDED STATE OF UNIT "SET FORTH IN THE DESCRIPTION AND DEFINITION OF THE FUNIT" SET FORTH IN THE DESCRIPTION AND DEFINITION OF THE FUNIT. SET FORTH IN THE DESCRIPTION AND DETAIL ONLY INCLUDED STATE OF THE FINAL DETAIL ONLY INCLUDED STATE OF THE FINAL DETAIL OF THE FINAL DETAIL OF THE FINAL DETAIL OF THE FINAL DETAIL ONLY INCLUDED STATE OF THE FINAL DETAIL OF THE FINAL DETAIL ONLY INCLUDED STATE OF THE FINAL ONLY INCLUDED STATE OF THE FINAL DETAIL ONLY INCLUDED STATE OF THE FINAL DETAIL ONLY INCLUDED STATE OF THE FINAL ONLY INCLUDED STATE OF THE FINAL ONLY INCLUDED STATE OF THE FINAL ONLY INCLUDED