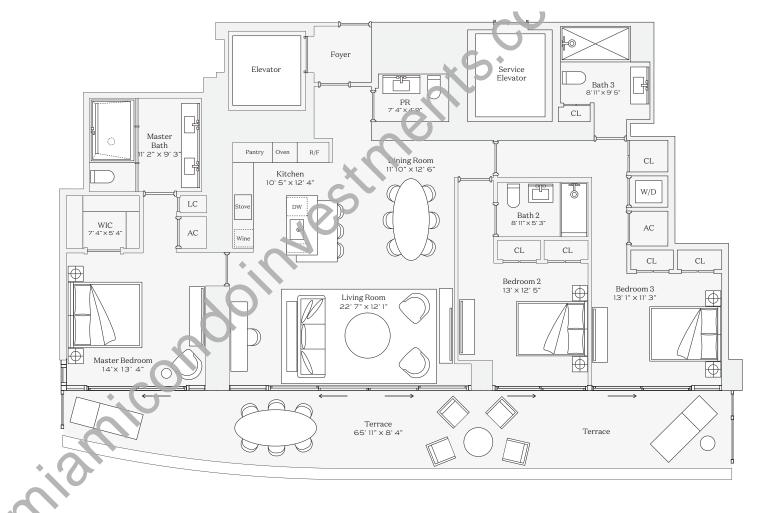

## Residence 05

INTERIOR: 1,969 SQ. FT. 182 SQ. M. BALCONY: 539 SQ. FT. 50 SQ. M. TOTAL: 2,508 SQ. FT 232 SQ. M.

3 BEDROOMS
3 BATHROOMS
POWDER ROOM
PRIVATE TERRACE

BAY

OCEAN

BAY

PARK

This condominium is being developed by TCH 500 Alton, LLC, a Florida limited liability company ("Developer"), which has a limited right to use the trademarked names and logos of Terra. Any and all statements, disclosures and/or representations shall be deemed made by Developer and not by Terra and you agree to look solely to Developer (and not to Terra and/or its affiliates) with respect to any and all matters relating to the marketing and/or development of the Condominium and with respect to the sales of units in the Condominium. Oral representations cannot be relied upon as correctly stating the representations of the developer. For correct representations, make reference to this brochure and to the documents required by section 718.503, Florida statutes, to be furnished by a developer to a buyer or lessee. These materials are not intended to be an offer to sell, or solicitation to buy a unit in the condominium. Such an offering shall only be made pursuant to the prospectus (offering circular) for the condominium and no statements should be relied upon unless made in the prospectus or in the applicable purchase agreement. In no event shall any solicitation, offer or sale of a unit in the condominium be made in, or to residents of, any state or country in which such activity would be unlawful. The project graphics, renderings and text provided herein are copyrighted works owned by the Developer. All rights reserved. Unauthorized reproductions or other dissemination of such materials is strictly prohibited and constitutes copyright infringement. No real estate broker is authorized to make any representations or other statements regarding the projects, and no agreements made with any real estate broker are or shall be binding on the Developer.