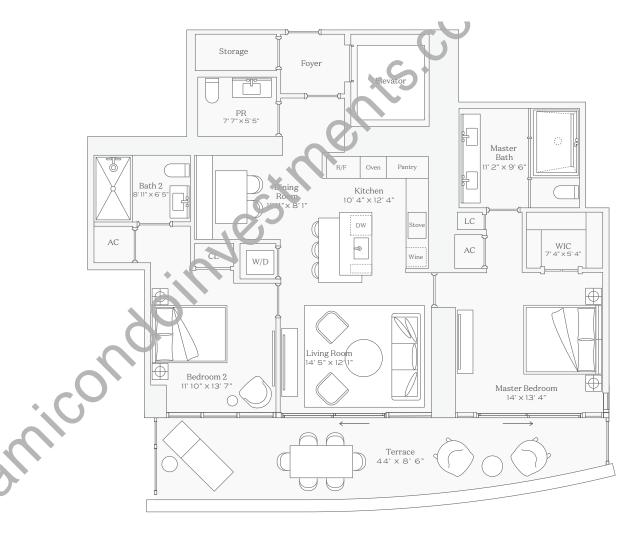

## Residence 04

MIAMI BEACH

INTERIOR: 1,434 SQ. FT. 133 SQ. M. BALCONY: 344 SQ. FT. 32 SQ. M. TOTAL: 1,778 SQ. FT. 165 SQ. M.

2 BEDROOMS
2 BATHROOMS
POWDER ROOM
PRIVATE TERRACE

BAY

OCEAN