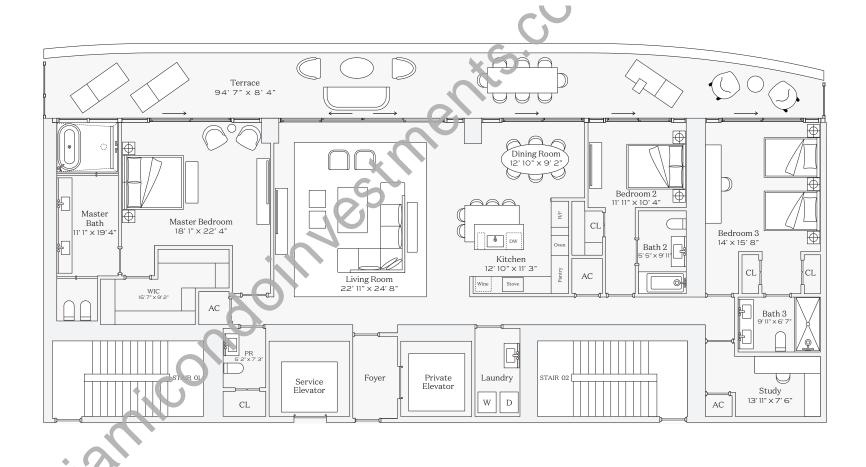

## Residence 02

MIAMI BEACH

INTERIOR: 2,930 SQ. FT. 273 SQ. M. BALCONY: 782 SQ. FT. 73 SQ. M. TOTAL: 3,712 SQ. FT. 346 SQ. M.

3 BEDROOMS
3 BATHROOMS
POWDER ROOM
PRIVATE TERRACE

BAY

OCEAN