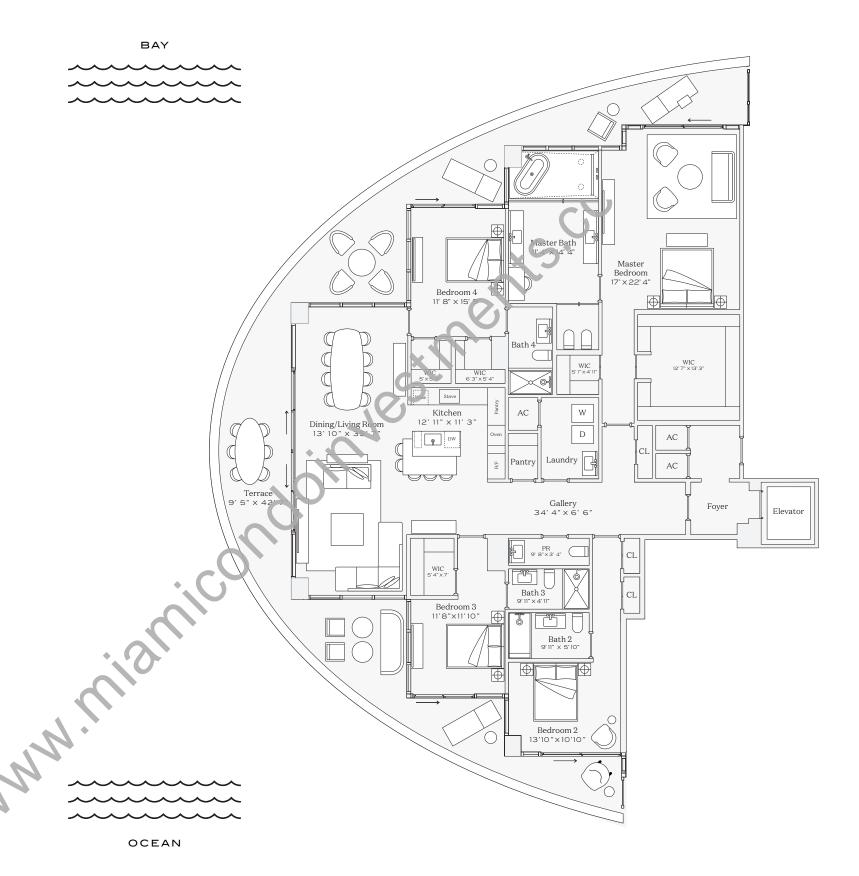

## Residence Ol

INTERIOR: 3,186 SQ. FT. 296 SQ. M. BALCONY: 1,083 SQ. FT. 101 SQ. M. TOTAL: 4,269 SQ. FT. 397 SQ. M.

4 BEDROOMS
4 BATHROOMS
POWDER ROOM
PRIVATE TERRACE

BAY

OCEAN

PARK

This condominium is being developed by TCH 500 Alton, LLC, a Florida limited liability company ("Developer", which has a limited right to use the trademarked names and logos of Terra. Any and all statements, disclosures and/or representations shall be deemed made by Developer and not by Terra and you agree to look solely to Developer (and not to Terra and/or its affiliates) with respect to any and all matters relating to the marketing and/or development of the Condominium. Oral representations, make reference to this brochure and to the documents required by section 718.503, Florida statutes, to be furnished by a developer to a buyer or lessee. These materials are not intended to be an offer to sell, or solicitation to buy a unit in the condominium. Such an offering shall only be made pursuant to the prospectus (offering circular) for the condominium and no statements should be relied upon unless made in the prospectus or in the applicable purchase agreement. In no event shall any solicitation, offer or sale of a unit in the condominium be made in, or to residents of, any state or country in which such activity would be unlawful. The project graphics, renderings and text provided herein are copyrighted works owned by the Developer. All rights reserved. Unauthorized to make any representations or other statements regarding the projects, and no agreements made with any real estate broker are or shall be binding on the Developer.