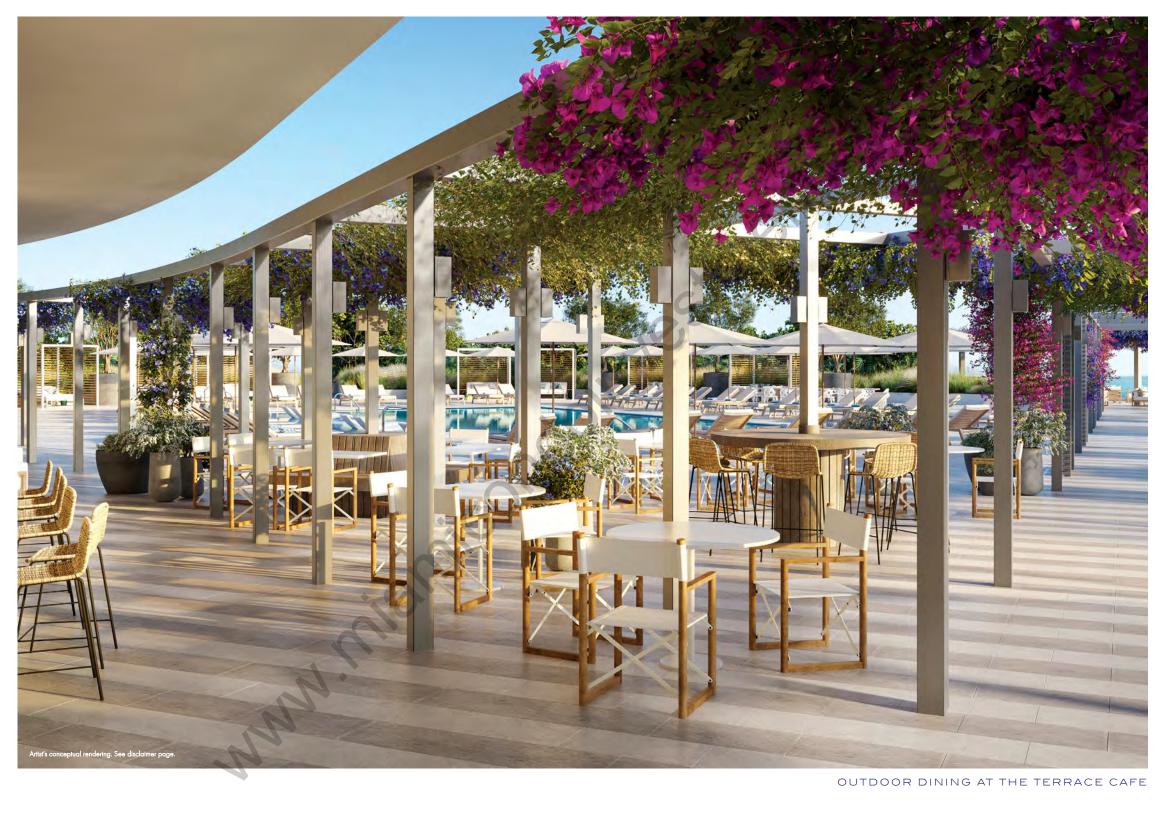

# POOL & CAFE

An expansive terrace hosts a lap and family pool amid floral landscaping, incredible Miami vistas, and al fresco or indoor dining

## AN ARRAY OF SUN SOAKED SPACES

On the 6th floor, an expansive sequence of open air terraces unfolds, bringing the Miami sea, sun, and views front and center into daily life at The Park Club. Options not only include a selection of swimming pools - for both younger, and adult swimmers - but lounge and dining areas that bring abundant flora and

leisurely relaxation into frame. Whether it's breakfast under a green canopy, brunch by the pool, a fresh juice to go, or an atmospheric dinner against the Miami sunset, the terrace cafe welcomes Park Club guests to a world of masterfully prepared meals and bright, vivid florals – inside and outside, day to night.