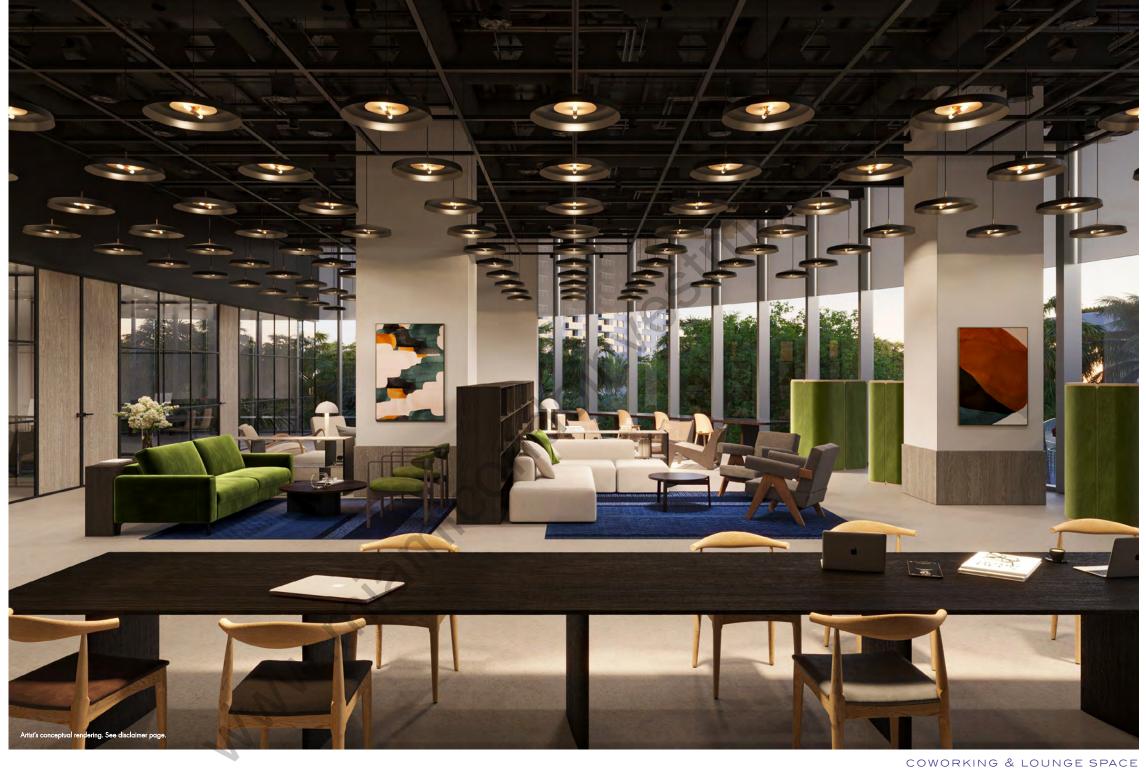

# **RECREATION & BUSINESS**

An exquisitely furnished lounge for co-working or contemplation is complemented by a screening room and dedicated kid's club & playroom

WWW.

# DESIGN-LED SPACES FOR WORK OR PLAY

Contemporary, welcoming design defines the flexible co-working hub and lounge at The Park Club, reflecting the dynamic output and energy flourishing within. This warm space features private conference rooms, co-working spaces, as well as cozy areas to unwind, socialize, or seek