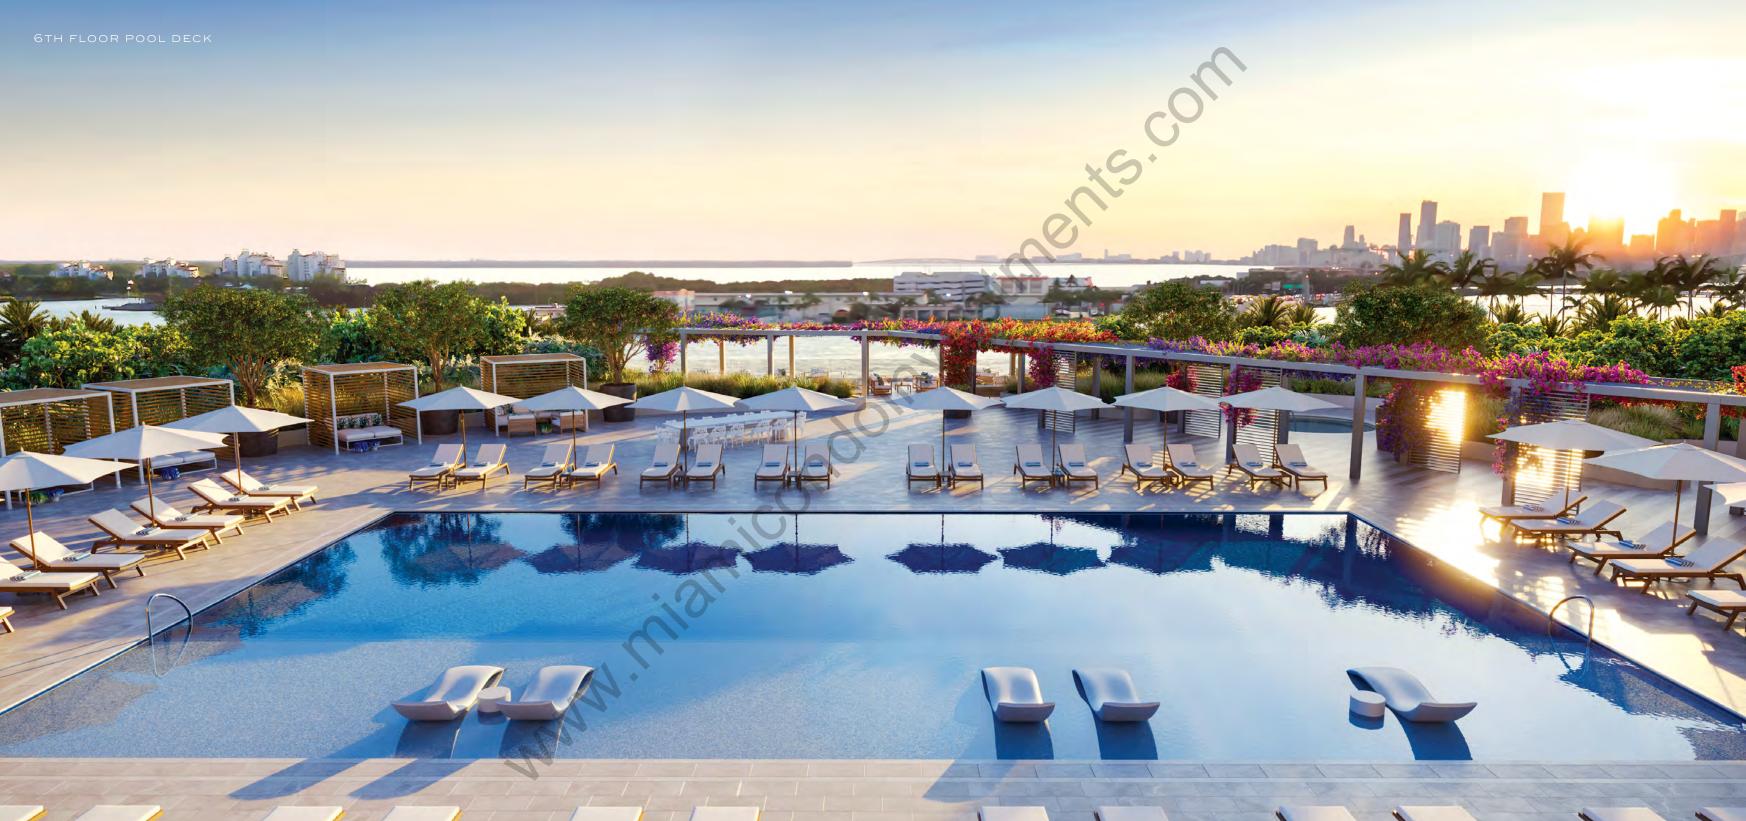

# THE 6TH FLOOR TERRACE: AN ELEVATED OASIS TO SWIM, LOUNGE, DINE, AND SOCIALIZE

## AN ARRAY OF SUN SOAKED SPACES

On the 6th floor, an expansive sequence of open air terraces unfolds, bringing the Miami sea, sun, and views front and center into daily life at The Park Club. Options not only include a selection of swimming pools - for both younger, and adult swimmers - but lounge and dining areas that bring abundant flora and

leisurely relaxation into frame. Whether it's breakfast under a green canopy, brunch by the pool, a fresh juice to go, or an atmospheric dinner against the Miami sunset, the terrace cafe welcomes Park Club guests to a world of masterfully prepared meals and bright, vivid florals – inside and outside, day to night.