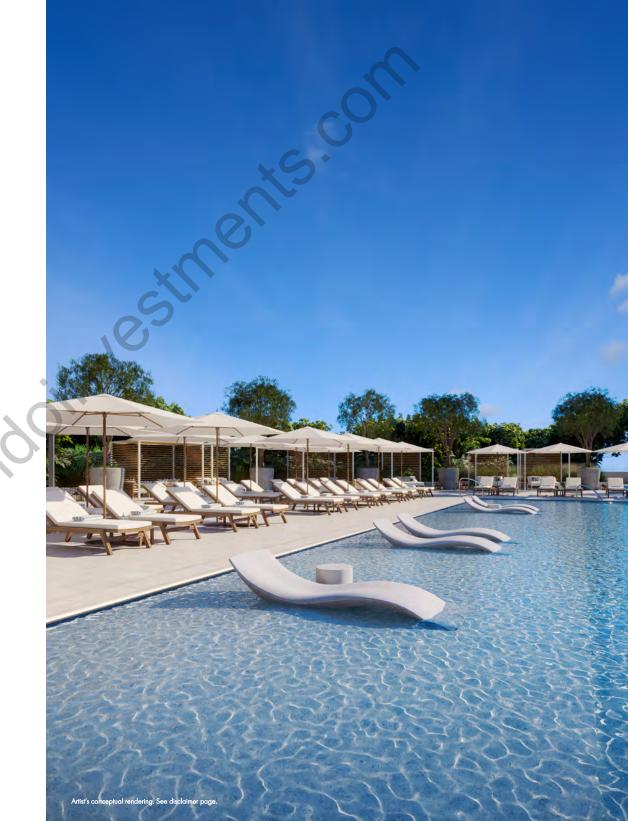

# POOL & CAFE

An expansive terrace hosts a lap and family pool amid floral landscaping, incredible Miami vistas, and al fresco or indoor dining

## AN ARRAY OF SUN SOAKED SPACES

On the 6th floor, an expansive sequence of open air terraces unfolds, bringing the Miami sea, sun, and views front and center into daily life at The Park Club. Options not only include a selection of swimming pools - for both younger, and adult swimmers - but lounge and dining areas that bring abundant flora and

leisurely relaxation into frame. Whether it's breakfast under a green canopy, brunch by the pool, a fresh juice to go, or an atmospheric dinner against the Miami sunset, the terrace cafe welcomes Park Club guests to a world of masterfully prepared meals and bright, vivid florals – inside and outside, day to night.