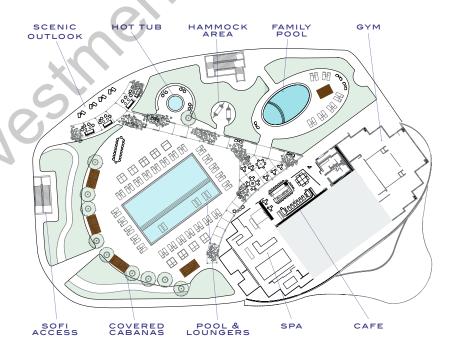

# WELCOME TO THE PARK CLUB:

# A PERFECTLY CURATED WORLD OF AMENITIES, FROM BEACH CLUB TO POOLSIDE CAFE

# POOL & CAFE

An expansive terrace hosts a lap and family pool amid floral landscaping, incredible Miami vistas, and al fresco or indoor dining

## AN ARRAY OF SUN SOAKED SPACES

On the 6th floor, an expansive sequence of open air terraces unfolds, bringing the Miami sea, sun, and views front and center into daily life at The Park Club. Options not only include a selection of swimming pools - for both younger, and adult swimmers - but lounge and dining areas that bring abundant flora and

leisurely relaxation into frame. Whether it's breakfast under a green canopy, brunch by the pool, a fresh juice to go, or an atmospheric dinner against the Miami sunset, the terrace cafe welcomes Park Club guests to a world of masterfully prepared meals and bright, vivid florals – inside and outside, day to night.