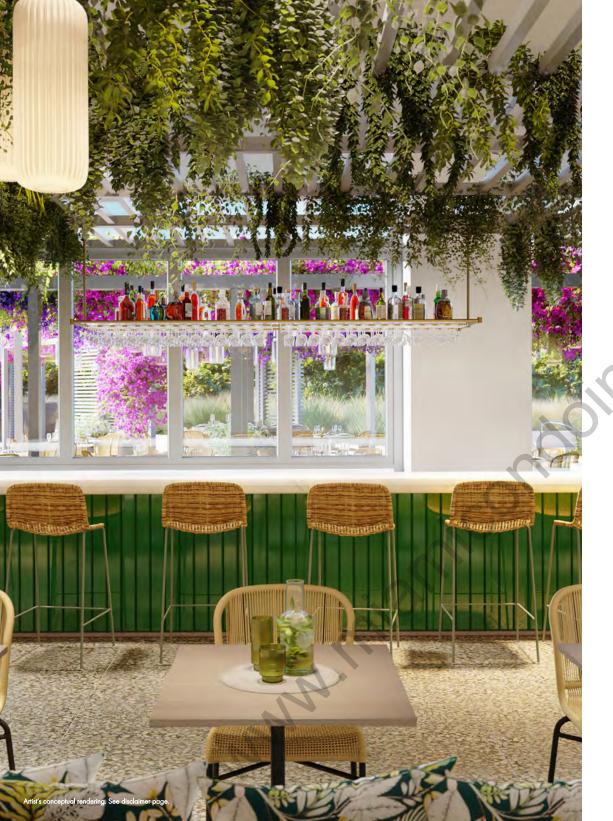

# POOL & CAFE

An expansive terrace hosts a lap and family pool amid floral landscaping, incredible Miami vistas, and al fresco or indoor dining

## AN ARRAY OF SUN SOAKED SPACES

On the 6th floor, an expansive sequence of open air terraces unfolds, bringing the Miami sea, sun, and views front and center into daily life at The Park Club. Options not only include a selection of swimming pools - for both younger, and adult swimmers - but lounge and dining areas that bring abundant flora and

leisurely relaxation into frame. Whether it's breakfast under a green canopy, brunch by the pool, a fresh juice to go, or an atmospheric dinner against the Miami sunset, the terrace cafe welcomes Park Club guests to a world of masterfully prepared meals and bright, vivid florals – inside and outside, day to night.