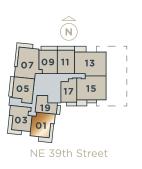

INTERIOR 585 SQ. FT.

FLOORS 7-12 NORTH TOWER

INTERIOR 548 SQ. FT.

FLOORS 7-12 NORTH TOWER

INTERIOR 707 SQ. FT.

FLOORS 6-8 **NORTH TOWER** 

INTERIOR 707 SQ. FT. FLOORS 9-12

**NORTH TOWER** 

INTERIOR 860 SQ. FT.

**FLOORS 7-12 NORTH TOWER** 

INTERIOR 814 SQ. FT. FLOORS 7-8

**NORTH TOWER** 

INTERIOR 814 SQ. FT. FLOORS 9-12 NORTH TOWER

INTERIOR 809 SQ. FT. FLOORS 7-12 NORTH TOWER

TATERIOR 728 SQ. FT. FLOORS 6-8