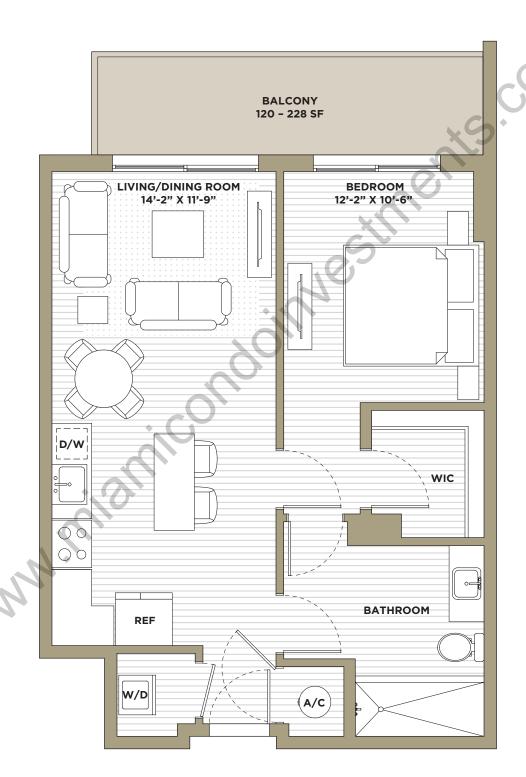

INTERIOR 585 SQ. FT.

FLOORS 7-12 NORTH TOWER

INTERIOR 548 SQ. FT.

FLOORS 7-12 NORTH TOWER

INTERIOR 707 SQ. FT.

FLOORS 6-8 **NORTH TOWER** 

INTERIOR 707 SQ. FT. FLOORS 9-12

**NORTH TOWER** 

INTERIOR 860 SQ. FT.

**FLOORS 7-12 NORTH TOWER** 

INTERIOR 814 SQ. FT. FLOORS 7-8

**NORTH TOWER** 

INTERIOR 814 SQ. FT. FLOORS 9-12 NORTH TOWER

INTERIOR 809 SQ. FT. FLOORS 7-12 NORTH TOWER

TATERIOR 728 SQ. FT. FLOORS 6-8