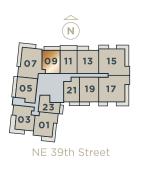

INTERIOR 585 SQ. FT.

FLOORS 7-12 NORTH TOWER

INTERIOR 548 SQ. FT.

FLOORS 7-12 NORTH TOWER

INTERIOR 707 SQ. FT.

FLOORS 6-8 **NORTH TOWER** 

INTERIOR 707 SQ. FT. FLOORS 9-12

**NORTH TOWER** 