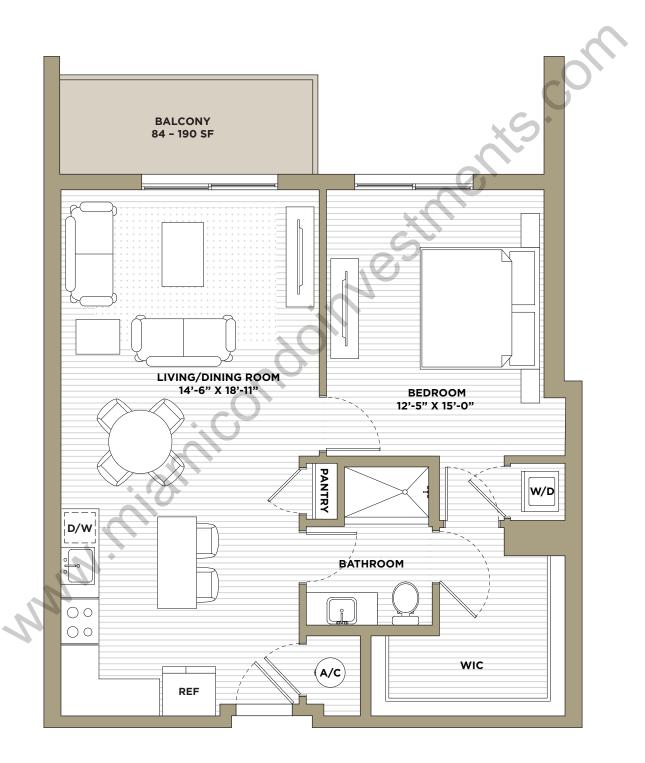

INTERIOR 585 SQ. FT.

FLOORS 7-12 NORTH TOWER

INTERIOR 548 SQ. FT.

FLOORS 7-12 NORTH TOWER

INTERIOR 707 SQ. FT.

FLOORS 6-8 **NORTH TOWER** 

INTERIOR 707 SQ. FT. FLOORS 9-12

**NORTH TOWER** 

INTERIOR 860 SQ. FT.

**FLOORS 7-12 NORTH TOWER** 

INTERIOR 814 SQ. FT. FLOORS 7-8

**NORTH TOWER** 

INTERIOR 814 SQ. FT. FLOORS 9-12 NORTH TOWER

INTERIOR 809 SQ. FT. FLOORS 7-12 NORTH TOWER

TATERIOR 728 SQ. FT. FLOORS 6-8