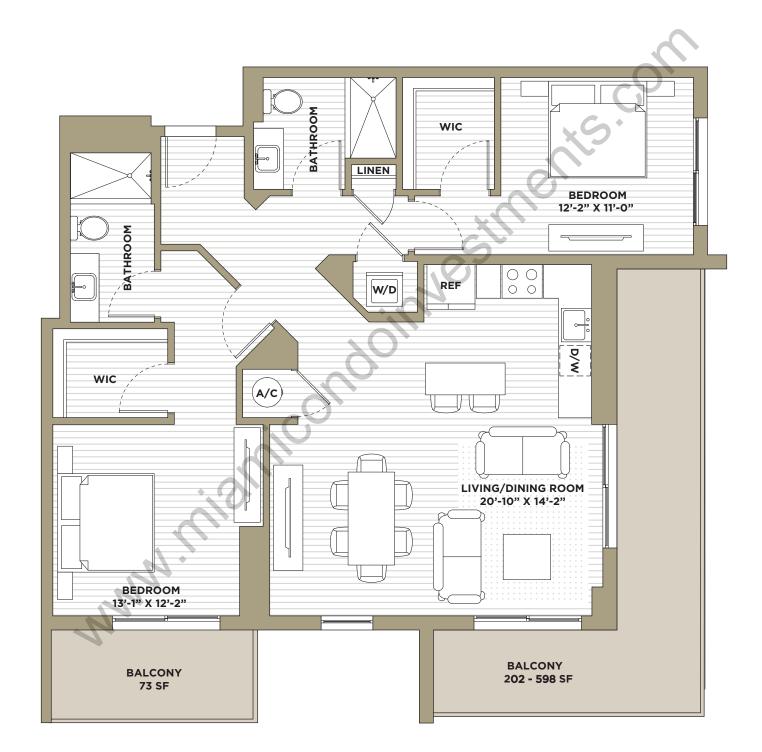

INTERIOR
1,241 SQ. FT.
FLOORS 6-8
NORTH TOWER

INTERIOR 1,280 SQ. FT. FLOORS 9-12 NORTH TOWER

INTERIOR 1,152 SQ. FT.

FLOORS 7-8 NORTH TOWER

2 BATHROOMS

INTERIOR 1,151 SQ. FT.

FLOOR 6, #603 NORTH TOWER

INTERIOR 1,216 SQ. FT. **FLOORS 9-12** 