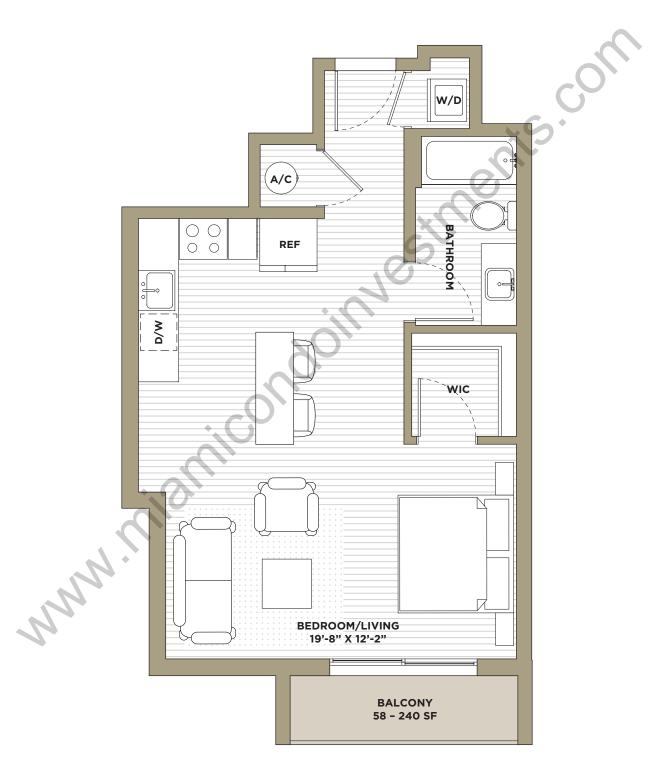

INTERIOR 585 SQ. FT.

FLOORS 7-12 NORTH TOWER

INTERIOR 548 SQ. FT.

FLOORS 7-12 NORTH TOWER

INTERIOR 707 SQ. FT.

FLOORS 6-8 **NORTH TOWER** 

INTERIOR 707 SQ. FT. FLOORS 9-12

**NORTH TOWER** 