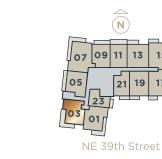

INTERIOR 585 SQ. FT.

FLOORS 7-12 NORTH TOWER

INTERIOR 548 SQ. FT.

FLOORS 7-12 NORTH TOWER

INTERIOR 707 SQ. FT.

FLOORS 6-8 **NORTH TOWER** 

INTERIOR 707 SQ. FT. FLOORS 9-12

**NORTH TOWER** 

INTERIOR 860 SQ. FT.

**FLOORS 7-12 NORTH TOWER** 

INTERIOR 814 SQ. FT. FLOORS 7-8

**NORTH TOWER** 

INTERIOR 814 SQ. FT. FLOORS 9-12 NORTH TOWER

INTERIOR 809 SQ. FT. FLOORS 7-12 NORTH TOWER

TATERIOR 728 SQ. FT. FLOORS 6-8