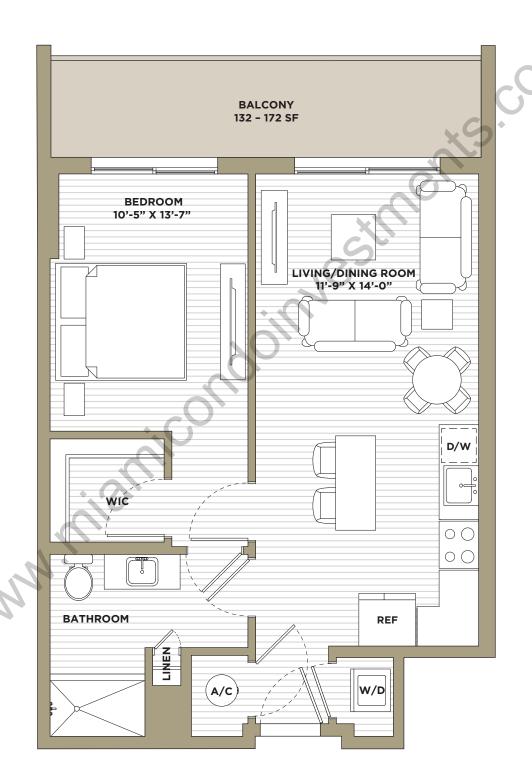

INTERIOR 585 SQ. FT.

FLOORS 7-12 NORTH TOWER

INTERIOR 548 SQ. FT.

FLOORS 7-12 NORTH TOWER

INTERIOR 707 SQ. FT.

FLOORS 6-8 **NORTH TOWER** 

INTERIOR 707 SQ. FT. FLOORS 9-12

**NORTH TOWER** 