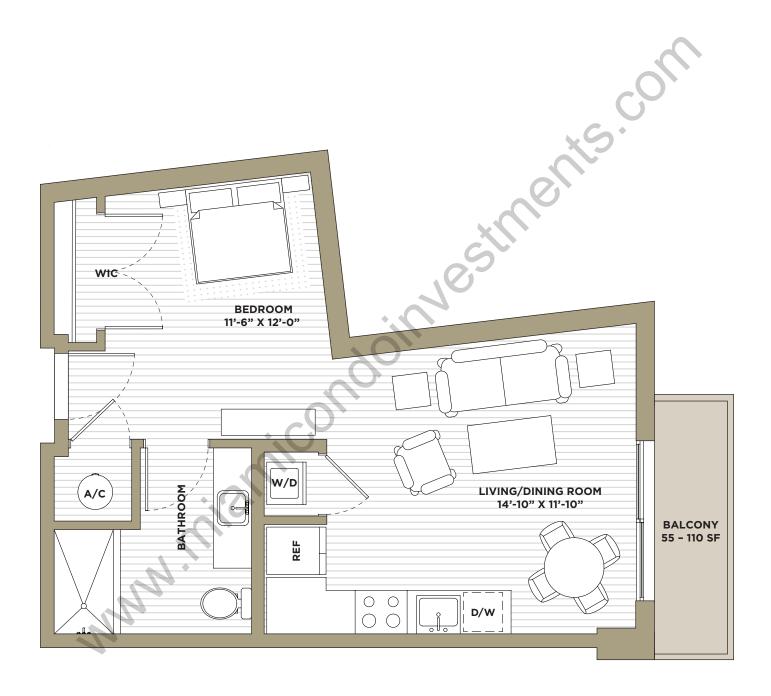

INTERIOR 860 SQ. FT.

**FLOORS 7-12 NORTH TOWER** 

INTERIOR 814 SQ. FT. FLOORS 7-8

**NORTH TOWER** 

INTERIOR 814 SQ. FT. FLOORS 9-12 NORTH TOWER

INTERIOR 809 SQ. FT. FLOORS 7-12 NORTH TOWER

TATERIOR 728 SQ. FT. FLOORS 6-8