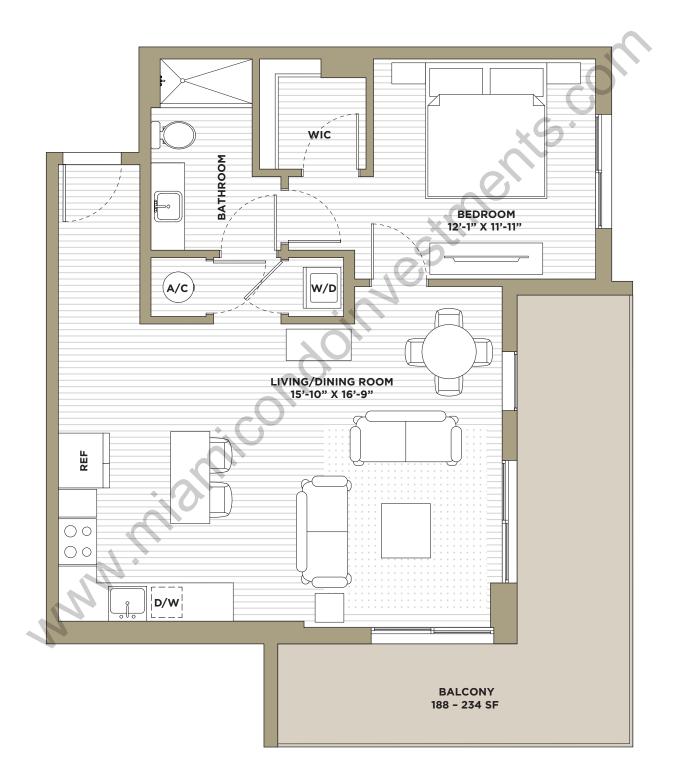

INTERIOR 860 SQ. FT.

**FLOORS 7-12 NORTH TOWER** 

INTERIOR 814 SQ. FT. FLOORS 7-8

**NORTH TOWER** 

INTERIOR 814 SQ. FT. FLOORS 9-12 NORTH TOWER

INTERIOR 809 SQ. FT. FLOORS 7-12 NORTH TOWER

TATERIOR 728 SQ. FT. FLOORS 6-8

**NORTH TOWER** 

INTERIOR 728 SQ. FT. FLOORS 9-12

**NORTH TOWER** 

INTERIOR 861 SQ. FT.

FLOORS 7-8 NORTH TOWER

1 BATHROOM

INTERIOR 893 SQ. FT.

FLOORS 6-8 NORTH TOWER