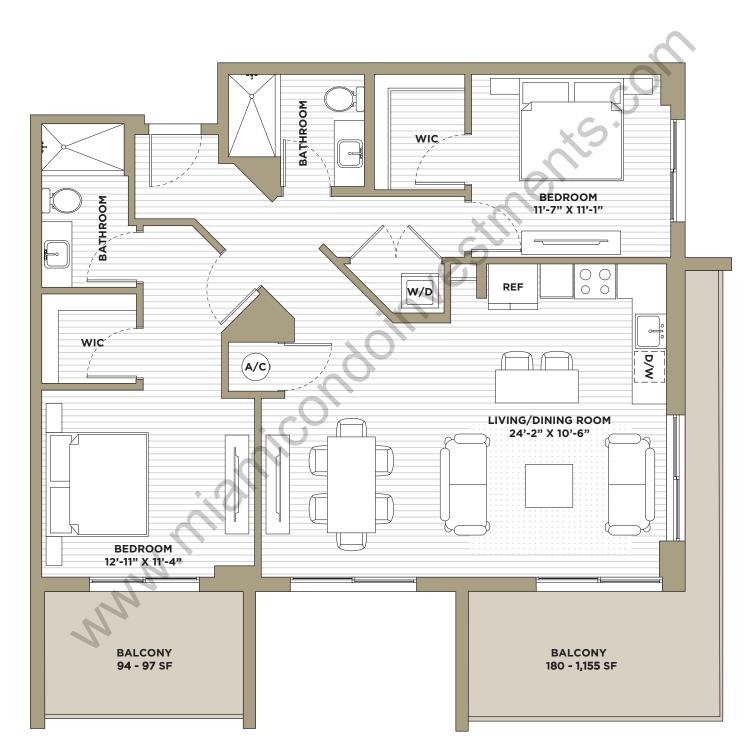

INTERIOR
1,241 SQ. FT.
FLOORS 6-8
NORTH TOWER

INTERIOR 1,280 SQ. FT. FLOORS 9-12 NORTH TOWER

INTERIOR 1,152 SQ. FT.

FLOORS 7-8 NORTH TOWER

2 BATHROOMS

INTERIOR 1,151 SQ. FT.

FLOOR 6, #603 NORTH TOWER

INTERIOR 1,216 SQ. FT. **FLOORS 9-12** 

**NORTH TOWER** 

INTERIOR 1,238 SQ. FT.

FLOORS 6-8
NORTH TOWER