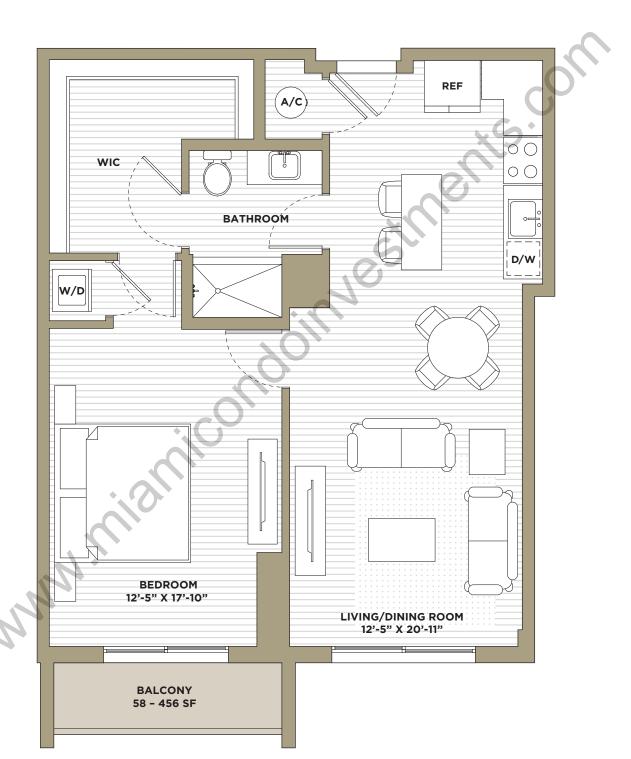

INTERIOR 860 SQ. FT.

**FLOORS 7-12 NORTH TOWER** 

INTERIOR 814 SQ. FT. FLOORS 7-8

**NORTH TOWER** 

INTERIOR 814 SQ. FT. FLOORS 9-12 NORTH TOWER

INTERIOR 809 SQ. FT. FLOORS 7-12 NORTH TOWER

TATERIOR 728 SQ. FT. FLOORS 6-8