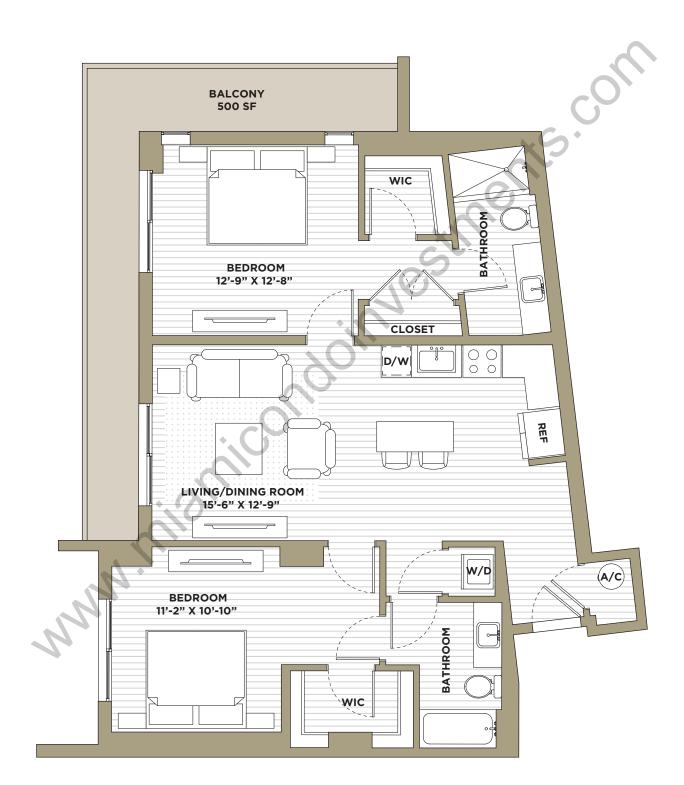

**NORTH TOWER** 

INTERIOR 728 SQ. FT. FLOORS 9-12

**NORTH TOWER** 

INTERIOR 861 SQ. FT.

FLOORS 7-8 NORTH TOWER

1 BATHROOM

INTERIOR 893 SQ. FT.

FLOORS 6-8 NORTH TOWER

INTERIOR
1,241 SQ. FT.
FLOORS 6-8
NORTH TOWER

INTERIOR 1,280 SQ. FT. FLOORS 9-12 NORTH TOWER

INTERIOR 1,152 SQ. FT.

FLOORS 7-8 NORTH TOWER

2 BATHROOMS

INTERIOR 1,151 SQ. FT.

FLOOR 6, #603 NORTH TOWER

INTERIOR 1,216 SQ. FT. **FLOORS 9-12** 