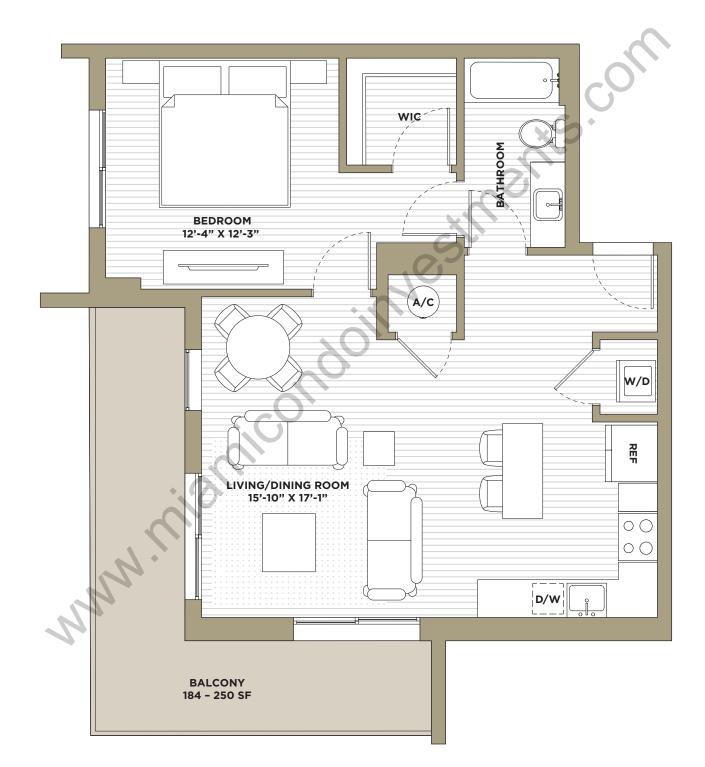

INTERIOR 860 SQ. FT.

**FLOORS 7-12 NORTH TOWER** 

INTERIOR 814 SQ. FT. FLOORS 7-8

**NORTH TOWER** 

INTERIOR 814 SQ. FT. FLOORS 9-12 NORTH TOWER

INTERIOR 809 SQ. FT. FLOORS 7-12 NORTH TOWER

TATERIOR 728 SQ. FT. FLOORS 6-8

**NORTH TOWER** 

INTERIOR 728 SQ. FT. FLOORS 9-12

**NORTH TOWER** 

INTERIOR 861 SQ. FT.

FLOORS 7-8 NORTH TOWER

1 BATHROOM

INTERIOR 893 SQ. FT.

FLOORS 6-8 NORTH TOWER