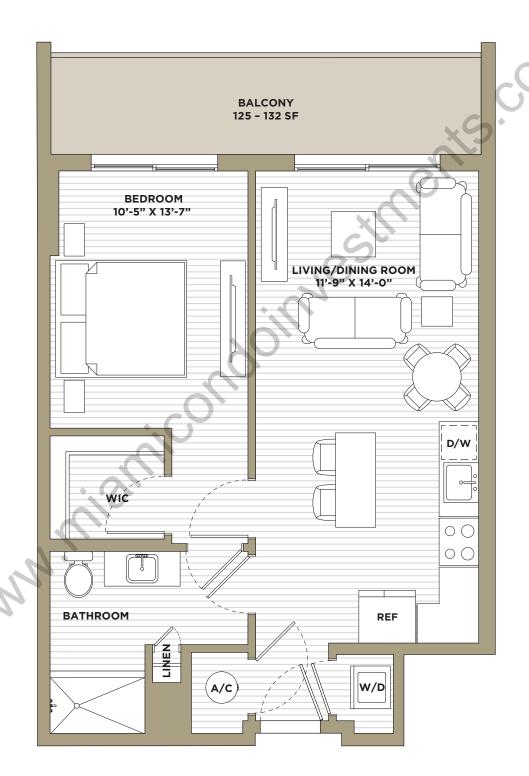

INTERIOR 585 SQ. FT.

FLOORS 7-12 NORTH TOWER

INTERIOR 548 SQ. FT.

FLOORS 7-12 NORTH TOWER

INTERIOR 707 SQ. FT.

FLOORS 6-8 **NORTH TOWER** 

INTERIOR 707 SQ. FT. FLOORS 9-12

**NORTH TOWER** 