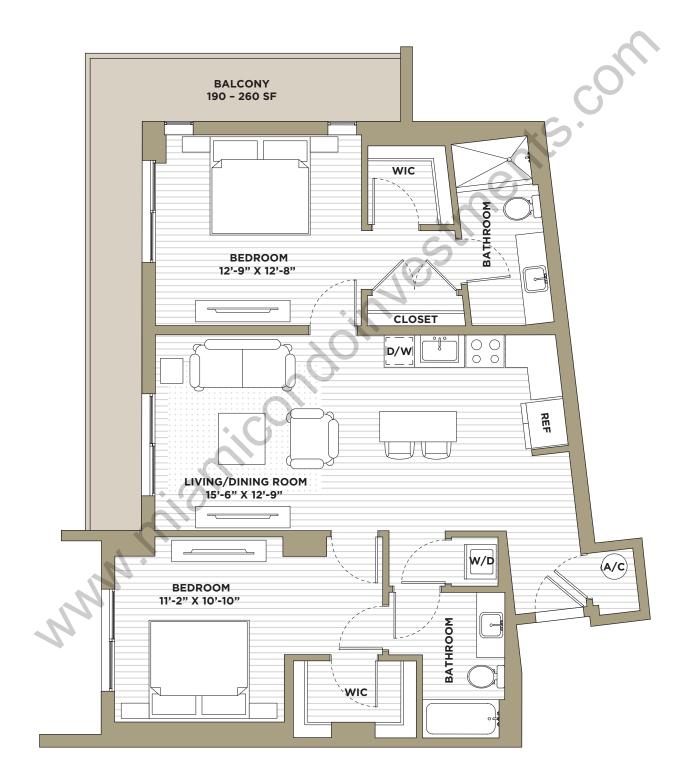

INTERIOR 860 SQ. FT.

**FLOORS 7-12 NORTH TOWER** 

INTERIOR 814 SQ. FT. FLOORS 7-8

**NORTH TOWER** 

INTERIOR 814 SQ. FT. FLOORS 9-12 NORTH TOWER

INTERIOR 809 SQ. FT. FLOORS 7-12 NORTH TOWER

TATERIOR 728 SQ. FT. FLOORS 6-8

**NORTH TOWER** 

INTERIOR 728 SQ. FT. FLOORS 9-12

**NORTH TOWER** 

INTERIOR 861 SQ. FT.

FLOORS 7-8 NORTH TOWER

1 BATHROOM

INTERIOR 893 SQ. FT.

FLOORS 6-8 NORTH TOWER