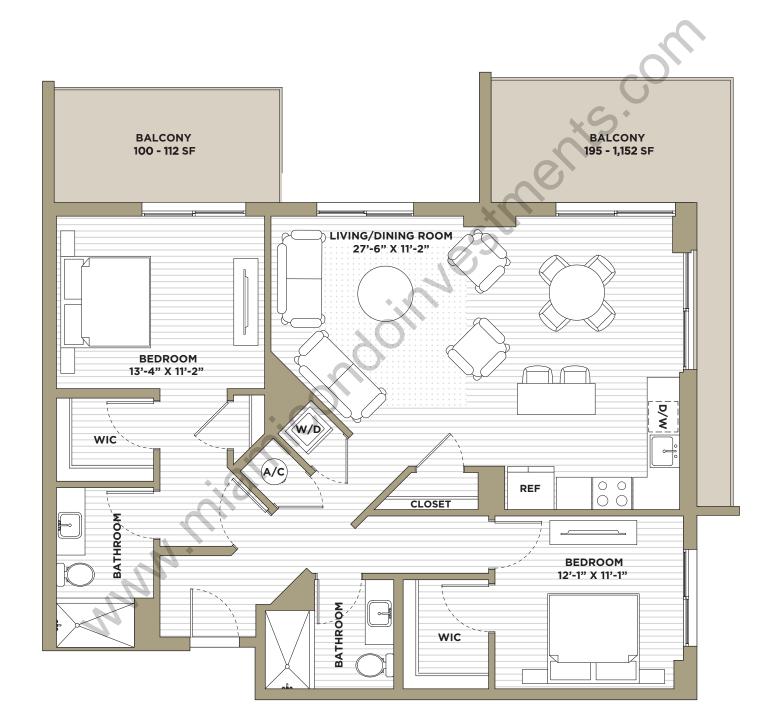

INTERIOR
1,241 SQ. FT.
FLOORS 6-8
NORTH TOWER

INTERIOR 1,280 SQ. FT. FLOORS 9-12 NORTH TOWER

INTERIOR 1,152 SQ. FT.

FLOORS 7-8 NORTH TOWER

2 BATHROOMS

INTERIOR 1,151 SQ. FT.

FLOOR 6, #603 NORTH TOWER

INTERIOR 1,216 SQ. FT. **FLOORS 9-12** 

**NORTH TOWER** 

INTERIOR 1,238 SQ. FT.

FLOORS 6-8
NORTH TOWER