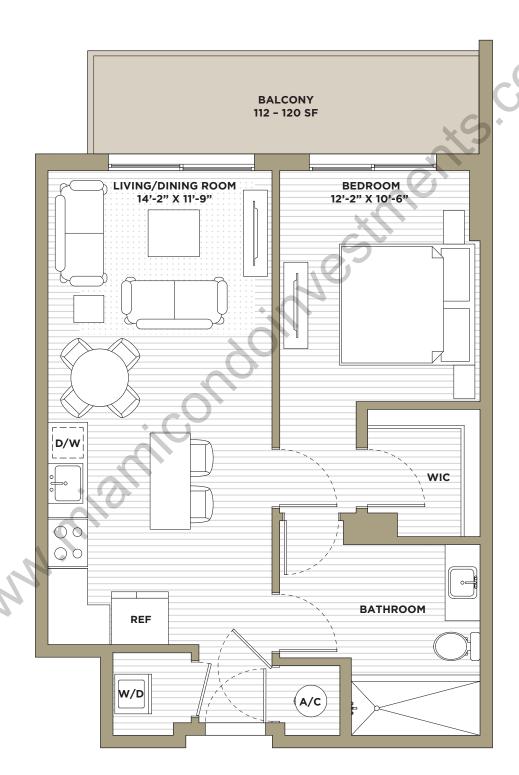

INTERIOR 860 SQ. FT.

**FLOORS 7-12 NORTH TOWER** 

INTERIOR 814 SQ. FT. FLOORS 7-8

**NORTH TOWER** 

INTERIOR 814 SQ. FT. FLOORS 9-12 NORTH TOWER

INTERIOR 809 SQ. FT. FLOORS 7-12 NORTH TOWER

TATERIOR 728 SQ. FT. FLOORS 6-8

**NORTH TOWER** 

INTERIOR 728 SQ. FT. FLOORS 9-12

**NORTH TOWER** 

INTERIOR 861 SQ. FT.

FLOORS 7-8 NORTH TOWER

1 BATHROOM

INTERIOR 893 SQ. FT.

FLOORS 6-8 NORTH TOWER