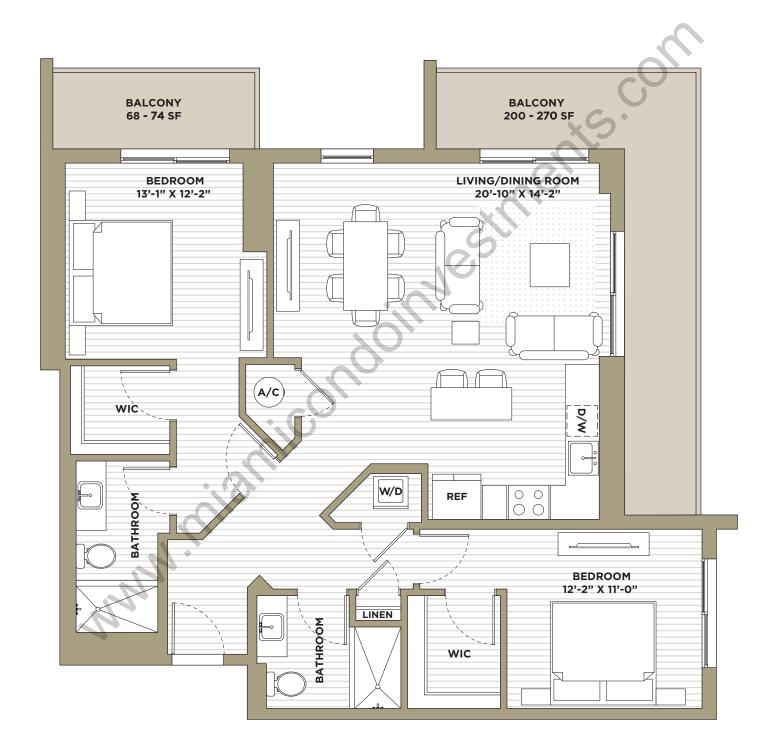

INTERIOR
1,241 SQ. FT.
FLOORS 6-8
NORTH TOWER

INTERIOR 1,280 SQ. FT. FLOORS 9-12 NORTH TOWER

INTERIOR 1,152 SQ. FT.

FLOORS 7-8 NORTH TOWER

2 BATHROOMS

INTERIOR 1,151 SQ. FT.

FLOOR 6, #603 NORTH TOWER

INTERIOR 1,216 SQ. FT. **FLOORS 9-12** 

**NORTH TOWER** 

INTERIOR 1,238 SQ. FT.

FLOORS 6-8
NORTH TOWER