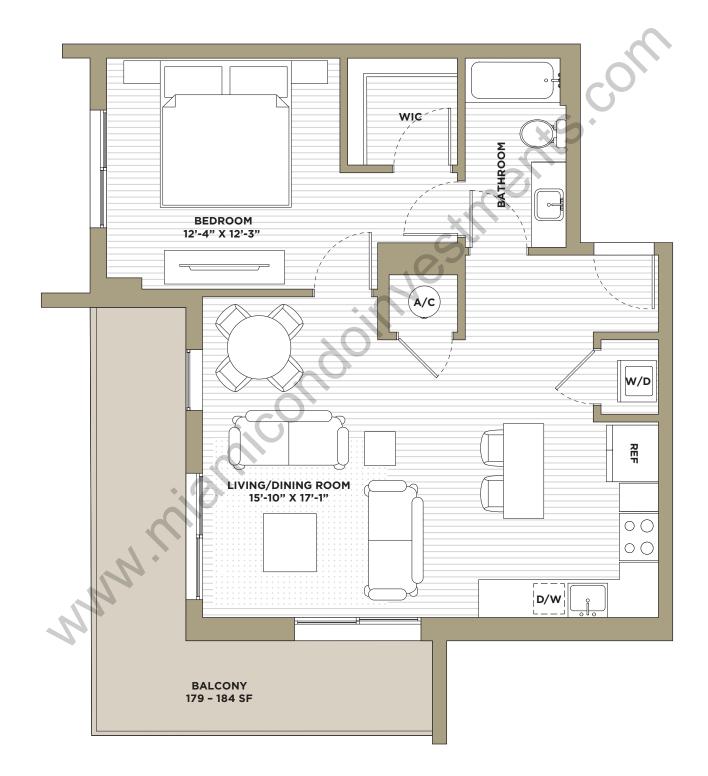

INTERIOR 585 SQ. FT.

FLOORS 7-12 NORTH TOWER

INTERIOR 548 SQ. FT.

FLOORS 7-12 NORTH TOWER

INTERIOR 707 SQ. FT.

FLOORS 6-8 **NORTH TOWER** 

INTERIOR 707 SQ. FT. FLOORS 9-12

**NORTH TOWER** 