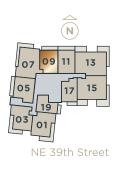

INTERIOR 860 SQ. FT.

**FLOORS 7-12 NORTH TOWER** 

INTERIOR 814 SQ. FT. FLOORS 7-8

**NORTH TOWER** 

INTERIOR 814 SQ. FT. FLOORS 9-12 NORTH TOWER

INTERIOR 809 SQ. FT. FLOORS 7-12 NORTH TOWER

TATERIOR 728 SQ. FT. FLOORS 6-8