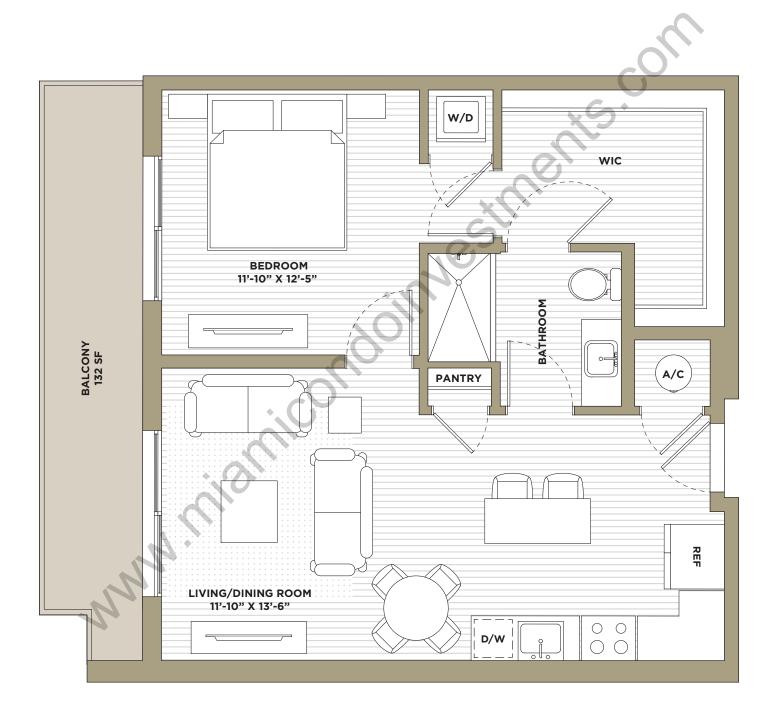

INTERIOR 585 SQ. FT.

FLOORS 7-12 NORTH TOWER

INTERIOR 548 SQ. FT.

FLOORS 7-12 NORTH TOWER

INTERIOR 707 SQ. FT.

FLOORS 6-8 **NORTH TOWER** 

INTERIOR 707 SQ. FT. FLOORS 9-12

**NORTH TOWER** 