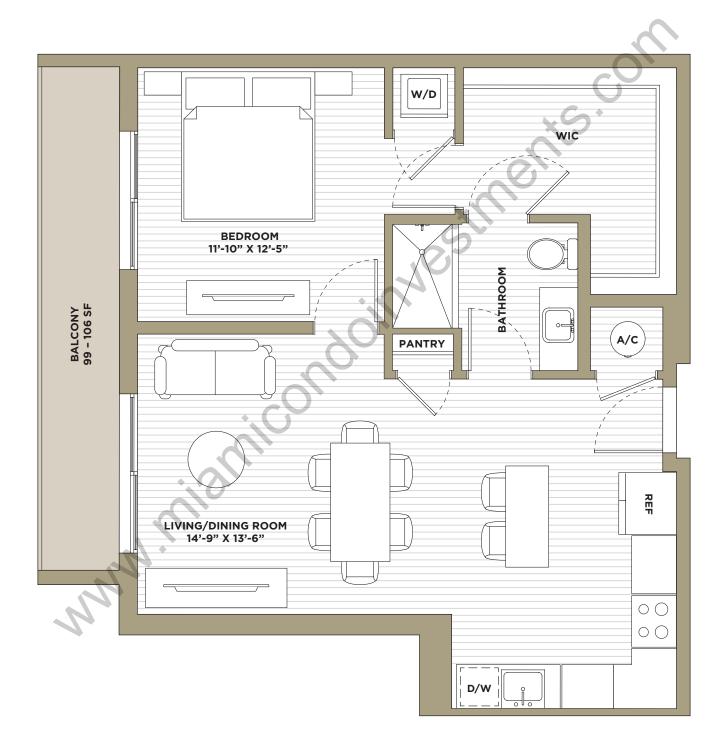

INTERIOR 585 SQ. FT.

FLOORS 7-12 NORTH TOWER

INTERIOR 548 SQ. FT.

FLOORS 7-12 NORTH TOWER

INTERIOR 707 SQ. FT.

FLOORS 6-8 **NORTH TOWER** 

INTERIOR 707 SQ. FT. FLOORS 9-12

**NORTH TOWER** 