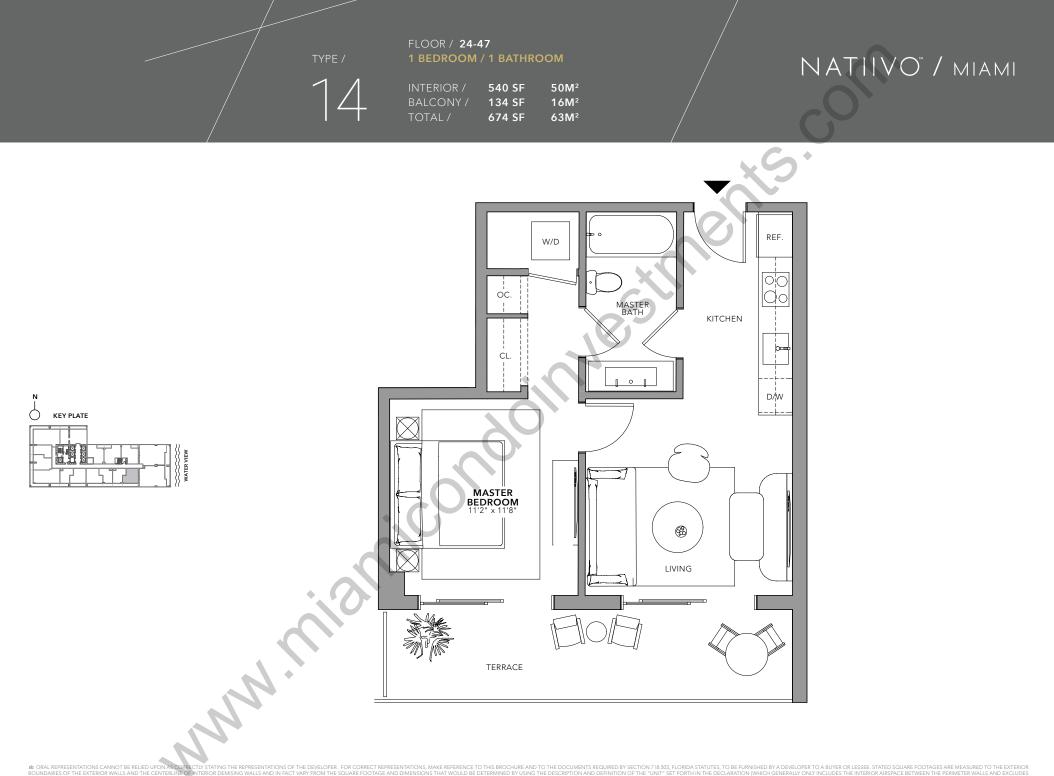

© ORAL REPRESENTATIONS CANNOT BE RELIED UPON AS DEPRECTV STATING THE REPRESENTATIONS OF THE DEVELOPER. FOR CORRECT REPRESENTATIONS, MAKE REFERENCE TO THIS BROCHURE AND TO THE DOCUMENTS REQUIRED BY SECTION 718.503, FLORIDA STATUTES, TO BE FURNISHED BY A DEVELOPER. TO A BUYER OR LESSEE. STATED SQUARE FOOTAGES ARE MEASURED TO THE EXTERIOR BOUNDARIES OF THE EXTERIOR WALLS AND THE CENTERION DE INTERIOR DEMISING WALLS AND THE CENTERION DE INTERIOR DEMISING WALLS AND THE CENTERION DEMISSION STHAT WOULD BE DETERMINED BY USING THE DESCRIPTION AND DEFINITION OF THE "UNIT" SET FORTH IN THE DECLARATION (WHICH GENERALLY COMMON LEMENTS). THE INTERIOR DEMISSION STHAT WOULD BE DETERMINED BY USING THE DESCRIPTION AND DEFINITION OF THE "UNIT" SET FORTH IN THE DECLARATION (WHICH GENERALLY COMMON LEMENTS). THE INTERIOR ARKSACE BETWEEN THE PERIME BY USING THE DESCRIPTION AND DEFINITION OF THE "UNIT" SET FORTH IN THE DECLARATION (WHICH GENERALLY COMMON LEMENTS). THE INTERIOR ARKSACE BETWEEN THE PERIME BUYER TO COMARE THE UNITS IN OTHER CONDONING UTIL THE SAME METHOD. FOR YOUR REFERENCE, THE AREA OF THE WALLS AND DE PROVIDED TO ALLIVIT. SUTTING THE RESCRIPTION ARD DEFINITION STATE OF DESCRIPTION ARK DEFINITIONS OF THE DEVELOPMENT ALL DARKS AT THE REPORT HE ACTUAL REVEAL THE SAME THE NOT SHAT WALLS AND DE PROVIDED TO ALLIVIT. SUTTING THE RESCRIPTION THE DECLARATION. ACCOMMON LEMENTS IN OTHER SAME THE DETAIL TAKE AT THE REVON WARE REFERENCE, SET FORT ON THE REVORMENT OF A REGISTRATIONS. SET FORT ON THIS FLOOR PLANA WITH ACTUAL CONSTRUCTIONS, DE PACH GIVER ROOM VAS ET THE ROOM WEEK A FERENCE TECTANGE, SET FORT ON THE REVORMENT OF A REGISTRATIONS. ARE ESTIMATED AND REGISTRATIONS, ARE ESTIMATED AND REGISTRATIONS, ARE ESTIMATIONS. ARE ESTIMATED AND REGISTRATICULUR DE AND REVER ROOM VAS ET THE ROOM WEEK A FERENCE TECTANGE, SET FORT ON THIS FLOOR PLANA ARK ORDER AND REAS AT THE ROOM WEEK A REFERENCE, SET FORT ON THE REVORMENT ALL CONSTRUCTIONS, ARE ESTIMATIONS. ARE ESTIMATIONS ARE ESTIMATIONS ARE ESTIMATIONS ARE ESTIMATIONS ARE ESTIMATIONS A