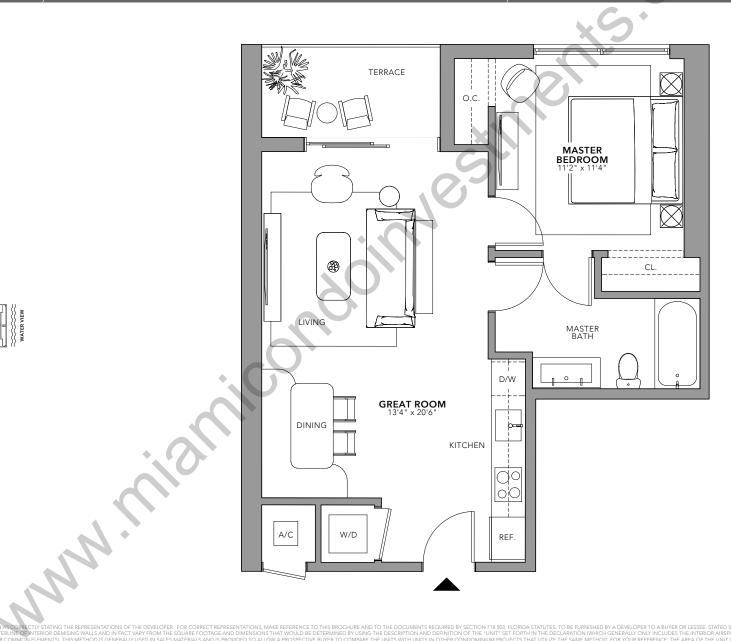

## FLOOR / 24-47 1 BEDROOM / 1 BATHROOM

TYPE /

| INTERIOR / | 687 SF | 64M <sup>2</sup> |
|------------|--------|------------------|
| BALCONY /  | 59 SF  | 6M <sup>2</sup>  |
| TOTAL /    | 746 SF | 70M <sup>2</sup> |

## NATIVO / MIAMI

Ν

© ORAL REPRESENTATIONS CANNOT BE RELIED UPON AS DEPRECTY STATING THE REPRESENTATIONS OF THE DEVELOPER. FOR CORRECT REPRESENTATIONS, MAKE REFERENCE TO THIS BROCHURE AND TO THE DOCUMENTS REQUIRED BY SECTION 718.503, FLORIDA STATUTES, TO BE FURNISHED BY A DEVELOPER. FOR A BUYER OR LESSEE. STATED SQUARE FOOTAGES ARE MEASURED TO THE EXTERIOR DO THE EXTERIOR DOLDARES OF THE EXTERIOR VALLS AND THE CENTERION DO THE INTERIOR DEMISING WALLS AND IN FACT VARY FROM THE SQUARE FOOTAGE AND DIMENSIONS THAT WOULD BE DETERMINED BY USING THE DESCRIPTION AND DEFINITION OF THE "UNIT" SET FORTH IN THE DECLARATION (WHICH GENERALLY ONLY INCLUDES THE INTERIOR DEMISING WALLS AND IN FACT VARY FROM THE SQUARE FOOTAGE AND DIMENSIONS THAT WOULD BE DETERMINED BY USING THE DESCRIPTION AND DEFINITION OF THE "UNIT" SET FORTH IN THE DECLARATION (WHICH GENERALLY ONLY INCLUDES THE INTERIOR DEMISING WALLS AND IN FACT VARY FROM THE SQUARE FOOTAGE AND DIMENSIONS THAT WOULD BE DETERMINED BY USING THE DESCRIPTION AND DEFINITION OF THE "UNIT" SINT THE DECLARATION (WHICH GENERALLY ONLY INTERIOR THE DESCRIPTION AND DEFINITION OF THE "UNIT" SINT THE DESCRIPTION AND DEFINITION OF THE DEVELOPER. THE SAME METHOD, FOR YOUR REFERENCE, THE AREA OF THE DEVELOPER. THE REAL OF THE UNIT SINT THE DESCRIPTION AND DEFINITION OF THE DEVELOPER. THE REAL OF THE UNIT SINT THERE TO THE DEVELOPER. THE REAL OF DEVELOPER. THE REAL OF THE UNIT SINT THE DESCRIPTION AND DEFINITION OF THE DEVELOPER. THE REAL OF DE REAL ("UNIT" DEVELOPER. THE REAL OF THE UNIT SINT THE SOLD ARE DESCRIPTION AND RECEINS OF THE DEVELOPER. THE REAL OF DE REAL ("UNIT" DEVELOPER. THE REAL OF DE REAL ("UNIT" DEVELOPER. THE REAL OF DE REAL ("UNIT" DEVELOPER. THE REAL OF THE REAL OF DE REAL ("UNIT DE UNITED IN THE REAL OF THE REAL OF DE REAL ("UNIT DE UNITED IN T