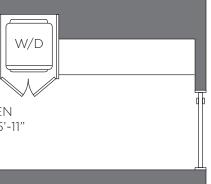

## www.miam

 $\bigcirc$ 8 Ö LIVING AREA 21'-8" x 11'-2" KITCHEN 16'-10" x 5'-11" (A/C) BEDROOM 11'-10" × 10'-4" WIC

Exclusive Sales and Marketing by Related Realty in collaboration with Fortune Development Sales