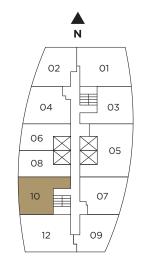

**UNIT 10** 1 BED | 1 BATH 615 sq. ft. 57.13 m<sup>2</sup>

## www.miam

 $\bigcirc$ 8 Ö LIVING AREA 21'-8" x 11'-2" KITCHEN 16'-10" x 5'-11" (A/C) BEDROOM 11'-10" × 10'-4" WIC

Exclusive Sales and Marketing by Related Realty in collaboration with Fortune Development Sales

The dimensions stated for this unit floor plan are approximate because there are various recognized methods for calculating the square footage of a unit. The square footage stated here is calculated from the exterior boundaries of the exterior walls to the centerline of interior demising walls without deductions for cutouts, curves, or architectural features. This method typically results in quoted dimensions greater than the dimensions that would be determined by using other accepted methods. The definition of "Unit"