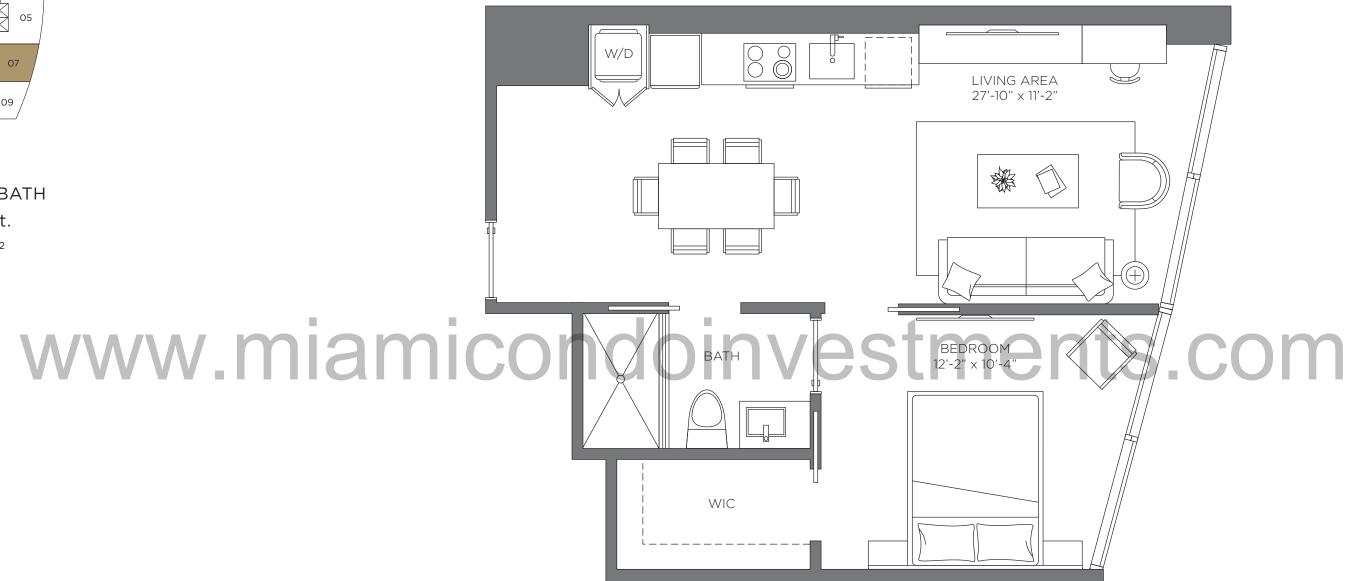

**UNIT 07** 1BED | 1BATH 608 sq. ft. 56.48 m<sup>2</sup>

Exclusive Sales and Marketing by Related Realty in collaboration with Fortune Development Sales

The dimensions stated for this unit floor plan are approximate because there are various recognized methods for calculating the square footage of a unit. The square footage stated here is calculated from the exterior boundaries of the exterior walls to the centerline of interior demising walls without deductions for cutouts, curves, or architectural features. This method typically results in quoted dimensions greater than the dimensions that would be determined by using other accepted methods. The definition of "Unit" and the calculation method to be relied upon is set forth in the Developer's Prospectus. The illustrations and images are conceptual and may vary from concept to actual construction. The floor plan, unit layout, locations of windows, doors, closets, plumbing fixtures, mechanical equipment, appliances, structural elements, and the uses, configurations, and entries to rooms may change with based on final approved plans, permitting, and construction. The furniture plan and the uses of space. Furnishings, design features, fixtures, and décor illustrated are conceptual and may vary upon completion. The Developer, Parcel C, LLC, is a licensee of The Related Group and ROVR Parcel C, LLC, neither of which is the Developer. © 2021 with all rights reserved Parcel C, LLC.