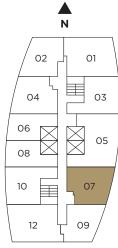

**UNIT 07** 1BED | 1BATH 608 sq. ft. 56.48 m<sup>2</sup>

Exclusive Sales and Marketing by Related Realty in collaboration with Fortune Development Sales

The dimensions stated for this unit floor plan are approximate because there are various recognized methods for calculating the square footage of a unit. The square footage stated here is calculated from the exterior boundaries of the exterior walls to the centerline of interior demising walls without deductions for cutouts, curves, or architectural features. This method typically results in quoted dimensions greater than the dimensions that would be determined by using other accepted methods. The definition of "Unit" and the calculation method to be relied upon is set forth in the Developer's Prospectus. The illustrations and images are conceptual and may vary from concept to actual construction. The floor plan, unit layout, locations of windows, doors, closets, plumbing fixtures, mechanical equipment, appliances, structural elements, and the uses, configurations, and entries to rooms may change with based on final approved plans, permitting, and construction. The furniture plan and the uses of space. Furnishings, design features, fixtures, and décor illustrated are conceptual and may vary upon completion. The Developer, Parcel C, LLC, is a licensee of The Related Group and ROVR Parcel C, LLC, neither of which is the Developer. © 2021 with all rights reserved Parcel C, LLC.