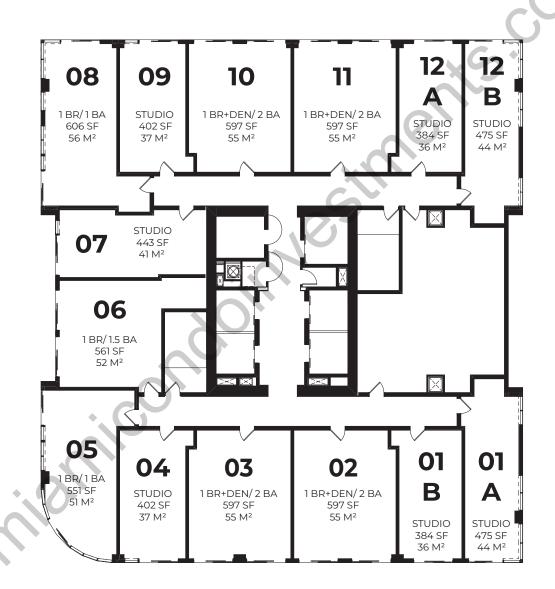

501 FIRST Residences

THE TOWER

Levels 4-11

## 14 UNITS

7 | STUDIO / 1 BATH 2 | 1 BD / 1 BATH 1 | 1 BD / 1.5 BATH

4 | 1 BD + DEN / 2 BATH

<sup>501</sup> Vx

imein

∧ N

MARIA ONEWORLD AQARAT

These drawings are conceptual only and are for the convenience of reference. They should not be relied upon as representations, express or implied, of the final detail of the residences. Units shown are examples of unit types and may not depict actual units. Stated square footages are ranges for a particular unit type and are measured to the exterior boundaries of the exterior walls and the centerline of interior demising walls and in fact vary from the area that would be determined by using the description and definition of the unit set forth in the declaration (which generally only includes the interior airspace between the perimeter walls and excludes interior structural components). Note that measurements of rooms set forth on this floorplan are generally taken at the greatest points of each given room (as if the room were a perfect rectangle), without regards for any cutouts. Accordingly, the area of the actual room will typically be smaller than the product obtained by multiplying the stated length times width. All dimensions are approximate and may vary with actual construction, and development plans are subject to change.