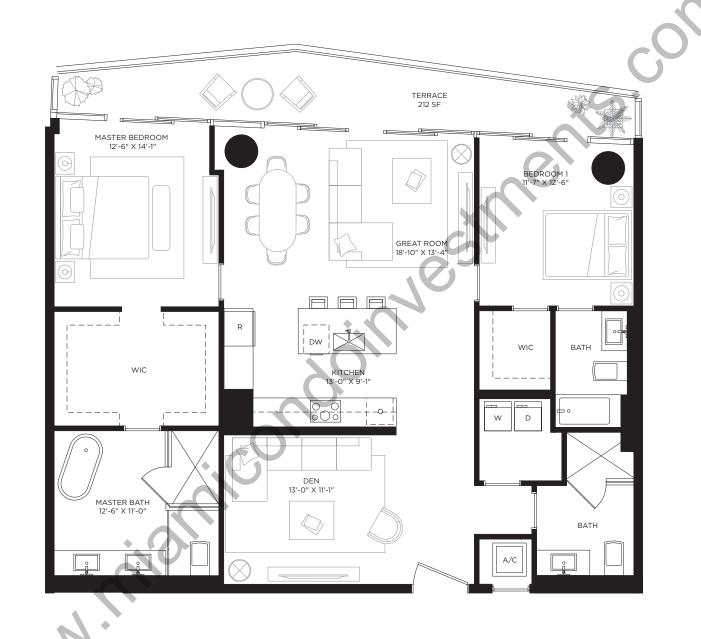

## 04L

2<sup>ND</sup> TO 6<sup>TH</sup> & 12<sup>TH</sup> Levels

2 BEDROOMS 3 BATHROOMS + DEN

 A/C INTERIOR AREA
 1,590 SQ. FT.
 147.72 SQ. M.

 TERRACE AREA
 212 SQ. FT.
 19.69 SQ. M.

 TOTAL RESIDENCE
 1,802 SQ. FT.
 167.41 SQ. M.

The dimensions stated for any depicted unit floor plan are approximate because there are various recognized methods for calculating the square footage of a unit. The square footage stated herein is calculated from the exterior boundaries of the exterior walls to the centerline of interior demissing walls without deductions for cutouts, curves, or architectural features. This method typically results in quoted dimensions that would be determined by using other accepted methods. The illustrations and images are conceptual. The floor plan, unit layout, locations of windows, doors, closets, plumbing fixtures, mechanical equipment, appliances, structural elements, and the uses, configurations, and entries to rooms may change based on final approved plans, permitting, and completed construction. The furniture layout and the uses of space illustrated are suggested uses only and not intended to guaranty any specific use of space or accommodation of specific furnishings. Furnishings, design features, fixtures, and décorping the developer's Prospectus which will be provided to you by the developer to learn what is included with a unit purchase and to review the unit square footage calculation method to be relied upon, which is set forth in the Developer's Prospectus. The Developer, 444 BRICKELL ONE, LLC, is a licensee of The Related Group and the owner of Baccarat®, neither of which is the Developer.