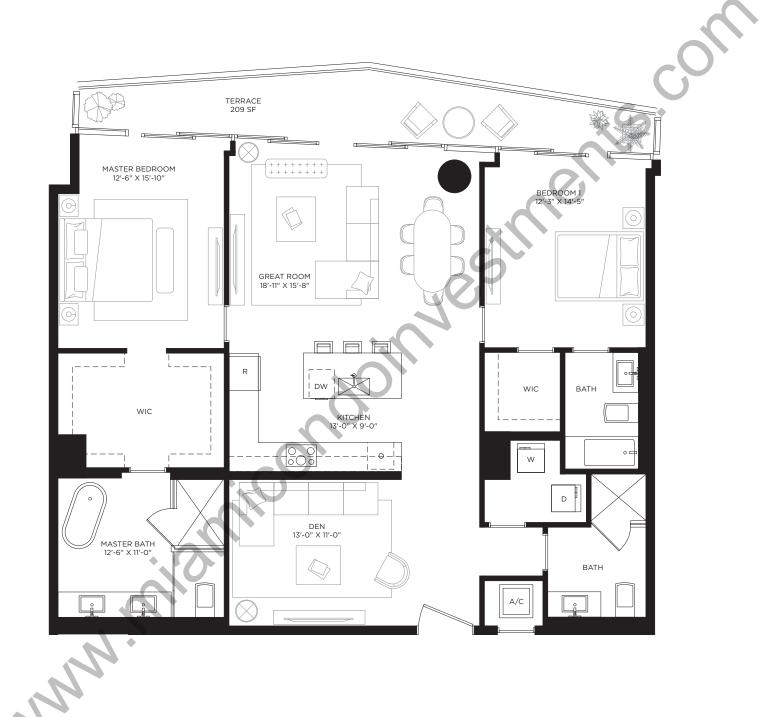

## O3L

2<sup>ND</sup> TO 6<sup>TH</sup> & 12<sup>TH</sup> Levels

2 BEDROOMS 3 BATHROOMS + DEN

 A/C INTERIOR AREA
 1,680 SQ. FT.
 156.07 SQ. M.

 TERRACE AREA
 209 SQ. FT.
 19.41 SQ. M.

 TOTAL RESIDENCE
 1,889 SQ. FT.
 175.48 SQ. M.

The dimensions stated for any depicted unit floor plan are approximate because there are various recognized methods for calculating the square footage of a unit. The square footage stated herein is calculated from the exterior boundaries of the exterior walls to the centerline of interior demissing walls without deductions for cutouts, curves, or architectural features. This method typically results in quoted dimensions that would be determined by using other accepted methods. The illustrations and images are conceptual. The floor plan, unit layout, locations of windows, doors, closets, plumbing fixtures, mechanical equipment, appliances, structural elements, and the uses, configurations, and entries to rooms may change based on final approved plans, permitting, and completed construction. The furniture layout and the uses of space illustrated are suggested uses only and not intended to guaranty any specific use of space or accommodation of specific furnishings. Furnishings, design features, fixtures, and décorping the developer's Prospectus which will be provided to you by the developer to learn what is included with a unit purchase and to review the unit square footage calculation method to be relied upon, which is set forth in the Developer's Prospectus. The Developer, 444 BRICKELL ONE, LLC, is a licensee of The Related Group and the owner of Baccarat®, neither of which is the Developer.