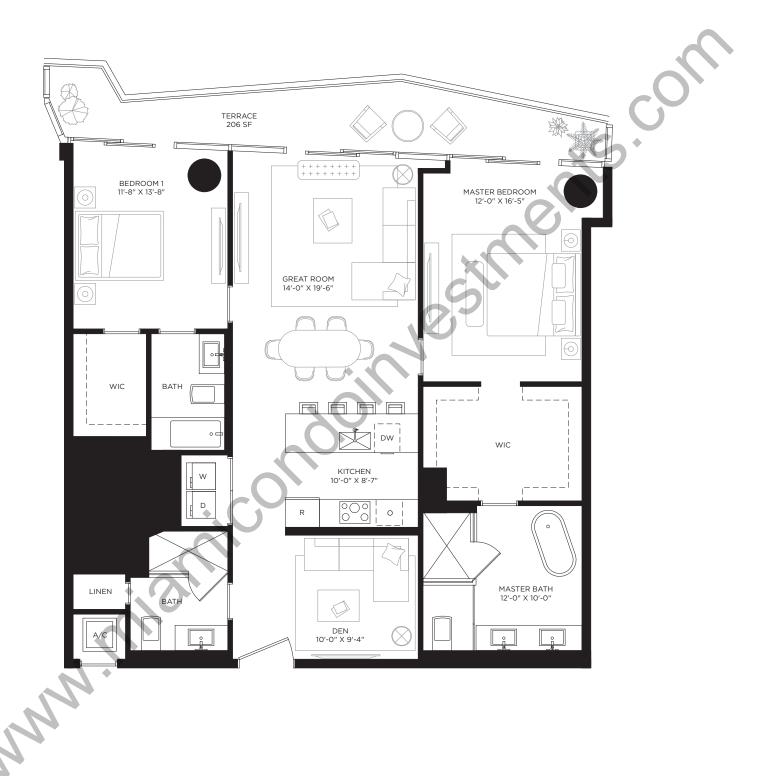

## 02L

6<sup>™</sup> TO 12<sup>™</sup> Levels

2 BEDROOMS 3 BATHROOMS + DEN

| A/C INTERIOR AREA | 1,543 SQ. FT. | 143.35 SQ. M. |
|-------------------|---------------|---------------|
| TERRACE AREA      | 206 SQ. FT.   | 19.13 SQ. M.  |
| TOTAL RESIDENCE   | 1.749 SQ. FT. | 162.48 SQ. M. |