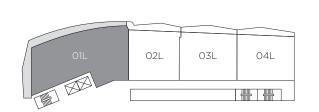

## TERRACE 649 SF BEDROOM 1 12'-0" X 12'-4" BEDROOM 2 BATH MASTER BEDROOM 19'-5" X 13'-7" HIS DRESSING ROOM HER DRESSING ROOM S MASTER BATH 14'-5" x 12'-1

## 01L

3<sup>RD</sup> TO 6<sup>TH</sup> Levels

## 3 BEDROOMS 4 BATHROOMS + DEN

| A/C INTERIOR AREA | 2,690 SQ. FT. | 249.91 SQ. M. |
|-------------------|---------------|---------------|
| TERRACE AREA      | 643 SQ. FT.   | 59.73 SQ. M.  |
| TOTAL RESIDENCE   | 3,333 SQ. FT. | 309.64 SQ. M. |

The dimensions stated for any depicted unit floor plan are approximate because there are various recognized methods for calculating the square footage of a unit. The square footage stated herein is calculated from the exterior boundaries of the exterior walls to the centerline of interior demising walls without deductions for cutouts, curves