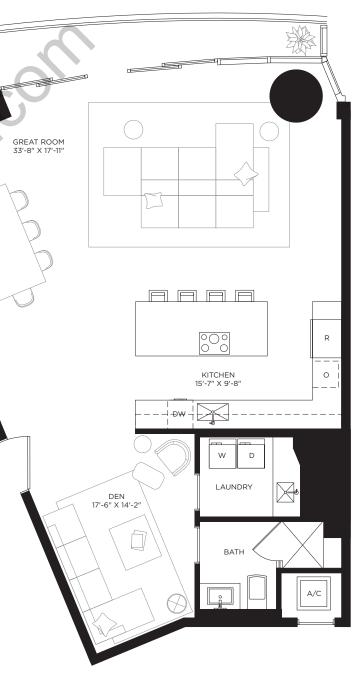

## TERRACE 649 SF BEDROOM 1 12'-0" X 12'-4" BEDROOM 2 BATH MASTER BEDROOM 19'-5" X 13'-7" HIS DRESSING ROOM HER DRESSING ROOM S MASTER BATH 14'-5" x 12'-1

## 01L

3<sup>RD</sup> TO 6<sup>TH</sup> Levels

## 3 BEDROOMS 4 BATHROOMS + DEN

| A/C INTERIOR AREA | 2,690 SQ. FT. | 249.91 SQ. M. |
|-------------------|---------------|---------------|
| TERRACE AREA      | 643 SQ. FT.   | 59.73 SQ. M.  |
| TOTAL RESIDENCE   | 3,333 SQ. FT. | 309.64 SQ. M. |